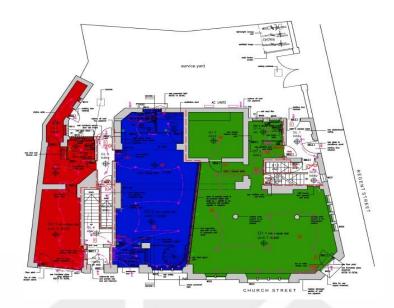

Plans are underway for the premises to be divided into 3 separate units, each will comprise of ground floor retail space, W/C, kitchen and come with a full height basement suitable for ancillary storage or additional retail space. The space can be let as a whole if suitable.

#### **Accommodation**

The property has been measured in accordance with the RICS code of measuring practice 6th Edition on a Gross Internal Area basis (GIA)

Unit 1 - Ground floor 570 ft2 - £1200 pcm

Unit 2 - Ground floor 1270 ft2 - £1200 pcm

Unit 3 - Ground floor 398 ft2 - £600 pcm

All units have self contained, full head height basements