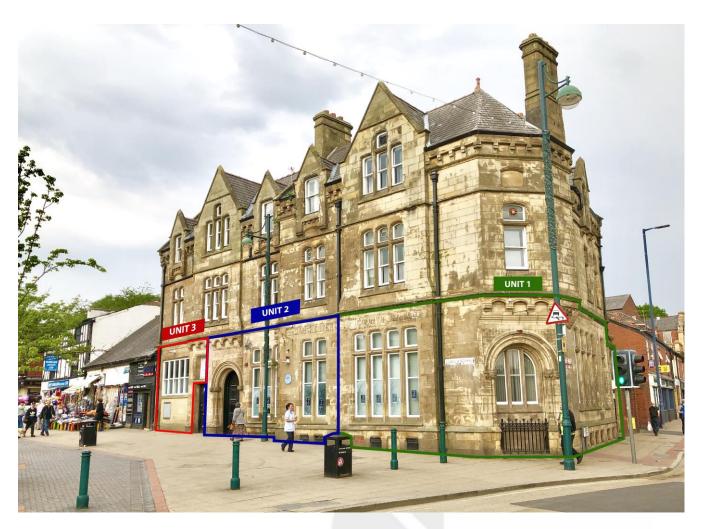

Plans are underway for the premises to be divided into 3 separate units, each will comprise of ground floor retail space, W/C, kitchen and come with a full height basement suitable for ancillary storage or additional retail space. The space can be let as a whole if suitable.

#### **Accommodation**

The property has been measured in accordance with the RICS code of measuring practice 6th Edition on a Gross Internal Area basis (GIA)

Unit 1 - Ground floor 570 ft2 - £1200 pcm

Unit 2 - Ground floor 1270 ft2 - £1200 pcm

Unit 3 - Ground floor 398 ft2 - £600 pcm

All units have self contained, full head height basements