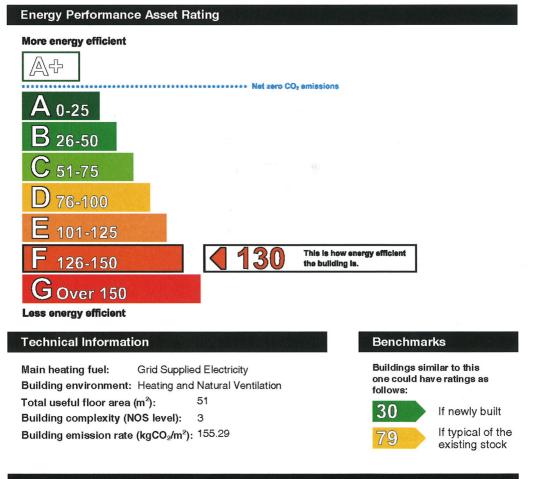

#### **Energy Performance Certificate** Non-Domestic Building

HM Government

50 Dam Lane Woolston WARRINGTON WA1 4EP

**Certificate Reference Number:** 9636-3080-0676-0590-1201

This certificate shows the energy rating of this building. It indicates the energy efficiency of the building fabric and the heating, ventilation, cooling and lighting systems. The rating is compared to two benchmarks for this type of building: one appropriate for new buildings and one appropriate for existing buildings. There is more advice on how to interpret this information on the Government's website www.communities.gov.uk/epbd.