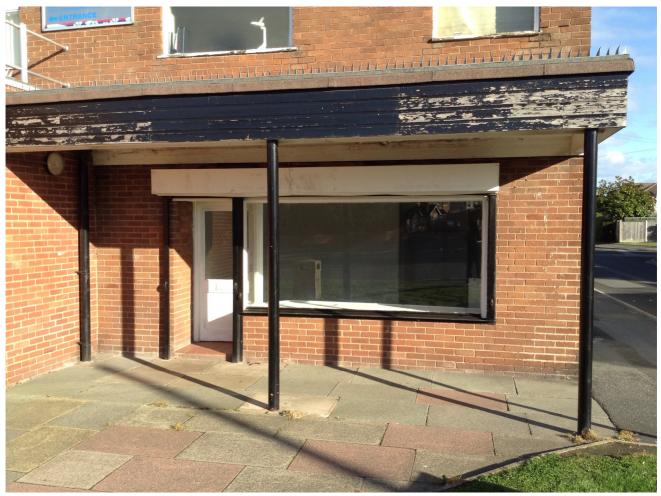

### Description

A lock up retail unit with store and toilet facilities. There is a glazed frontage with security shutters.

Parking is available surrounding the shopping precinct.