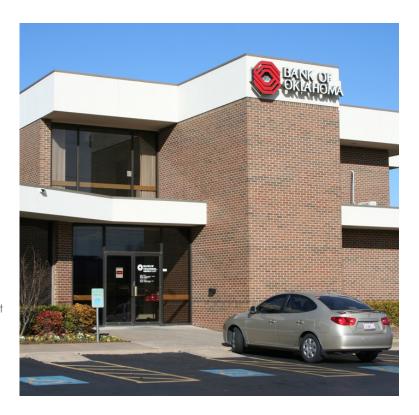

# **BANK OF OKLAHOMA**

1500

**SOUTH MIDWEST BOULEVARD** 

Midwest City, OK 73110

### **OFFICE SPACE**

Great space in the Bank of Oklahoma Building. Professionally managed with excellent exposure to Midwest Boulevard and 15th Street.

- + 1,344  $\pm$  SF
- Approximately 134 parking spaces (8 handicap)
- + Low-rise office (2 stories)
- + 3-5 year lease term
- + Lease rate: \$11.50 per square foot Free rent negotiable on 3-5 year lease term

## **COMPETITIVE RATES**

- + Great space in the Bank of Oklahoma building
- + Excellent exposure to Midwest Boulevard and 15th Street
- + Professionally managed
- + Competitive rates

- + Near Tinker Air Force Base
- + Good ingress and egress
- + Shared conference room available
- Conveniently located near restaurants, shopping and Interstate 40