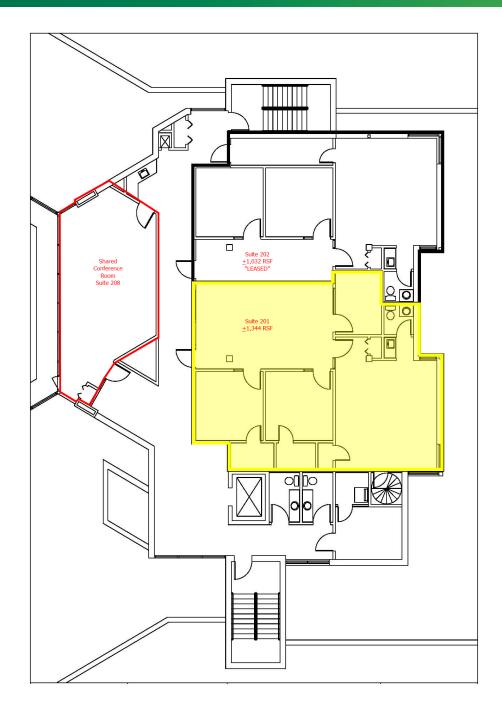

### **OFFICE SPACE**

Great space in the Bank of Oklahoma Building. Professionally managed with excellent exposure to Midwest Boulevard and 15th Street.

- + 1,344  $\pm$  SF
- Approximately 134 parking spaces (8 handicap)
- + Low-rise office (2 stories)
- + 3-5 year lease term
- + Lease rate: \$11.50 per square foot Free rent negotiable on 3-5 year lease term

## **COMPETITIVE RATES**

- + Great space in the Bank of Oklahoma building
- + Excellent exposure to Midwest Boulevard and 15th Street
- + Professionally managed
- + Competitive rates

- + Near Tinker Air Force Base
- + Good ingress and egress
- + Shared conference room available
- Conveniently located near restaurants, shopping and Interstate 40