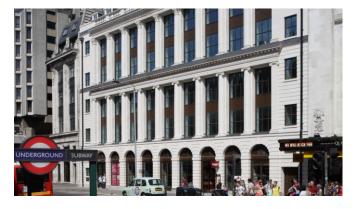

# 265 Tottenham Court Road, W1

5,788 sq. ft. of open plan office accommodation available.

### Description

265 Tottenham Court Road is a prominent, modern, mixed-use building comprising retail, restaurant, office accommodation and residential units.

The first floor provides 5,772 sq. ft. of open plan office space in a prime Central London location.

# Location

The property is located within close walking distance from Centre Point and Tottenham Court Road Station, which has benefitted from significant improvements in recent years to include the new Crossrail entrance.