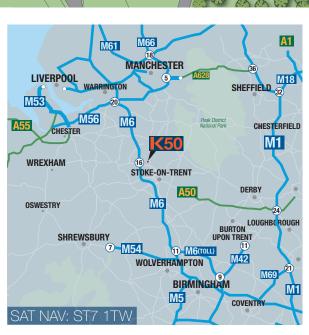

Manchester37miles1hr 01minLiverpool49miles1hr 11minBirmingham52miles1hr 01minWolverhampton41miles1hr 00min

Derby 43miles 1hr 05min
Sheffield 51miles 1hr 39min
M6 J16 6.5miles 9min
M1 J24A 55miles 1hr 09min

### **LOCATION**

The property is situated on West Avenue, Kidsgrove, approximately 5 miles to the north of Newcastle town centre.

The A34 lies to the east providing good access to the A500 dual carriageway which connects to junctions 15 and 16 M6 motorway and also provides access to a variety of arterial roads in the area. J16 M6 is approximately 6.5 miles.