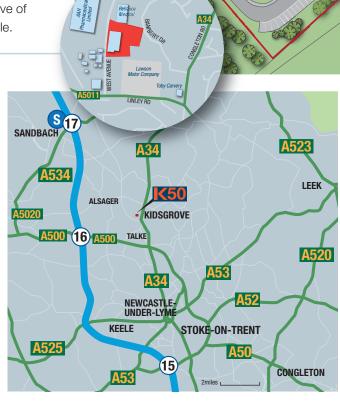

# KIDSGROVE 50

>WEST AVENUE > KIDSGROVE > NEWCASTLE-UNDER-LYME > ST7 1TW >

### **LOCATION**

The property is situated on West Avenue, Kidsgrove, approximately 5 miles to the north of Newcastle town centre.

The A34 lies to the east providing good access to the A500 dual carriageway which connects to junctions 15 and 16 M6 motorway and also provides access to a variety of arterial roads in the area. J16 M6 is approximately 6.5 miles.

Surrounding occupiers include AAH
Pharmaceuticals National Distribution
Centre, Reliance Medical and Arnold Clark.