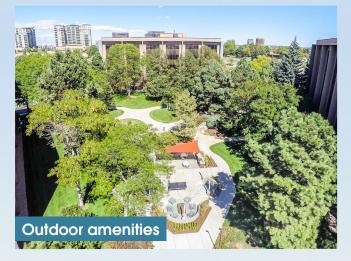

#### PROPERTY HIGHLIGHTS

- New outdoor amenities including gas fire pits, outdoor grills and concrete ping pong table
- New building signage, entries, lobbies and common areas
- 4,000 SF state-of-the-art fitness center with showers & lockers
- Heated and covered bicycle storage
- 100+ person training room and 25 person conference room
- On-site deli
- Monument signage available
- 3.5:1,000 SF parking ratio; free surface parking & 47 executive covered spaces