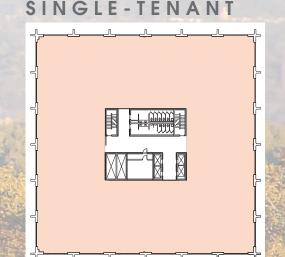

IGHLIGHTS

- New outdoor amenities including gas fire pits, outdoor grills and concrete ping pong table
- New building signage, entries, lobbies and common areas
- 4,000 SF state-of-the-art fitness center with showers & lockers
- Heated and covered bicycle storage
- 100+ person training room and 25 person conference room
- On-site deli
- Monument signage available
- 3.5:1,000 SF parking ratio; free surface parking & 47 executive covered spaces



















#### **BUILDING INFORMATION**

- Typical Floor Size: 24,668 SF
- Number of Floors: 6 (West), 5 (South), 5 (North)
- Access Control: Card key access
- Elevators: 4 per building
- Building Size: 138,723 SF (North),
  131,919 SF (South), 144,189 SF (West)
- Loading Docks: 1 (South), 1 (North)

#### **FLOORPLANS**

### MULTI-TENANT







303.260.4259