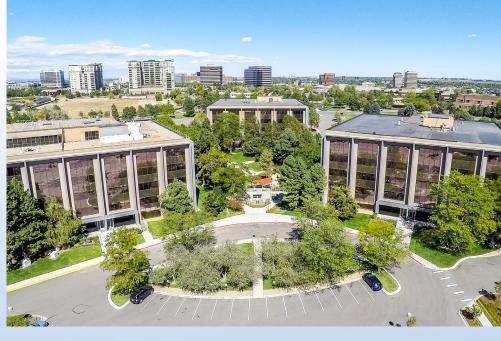

## 5660 • 5670 • 5680 Greenwood Plaza Blvd. • Greenwood Village, Colorado

#### PROPERTY HIGHLIGHTS

- New outdoor amenities including gas fire pits, outdoor grills and concrete ping pong table
- New building signage, entries, lobbies and common areas
- 4,000 SF state-of-the-art fitness center with showers & lockers
- Heated and covered bicycle storage
- 100+ person training room and 25 person conference room
- On-site deli
- Monument signage available
- 3.5:1,000 SF parking ratio; free surface parking & 47 executive covered spaces

#### **BUILDING INFORMATION**

- Typical Floor Size: 24,668 SF
- Number of Floors: 6 (West), 5 (South), 5 (North)
- Access Control: Card key access
- Elevators: 4 per building
- Building Size: 138,723 SF (North),
  131,919 SF (South), 144,189 SF (West)
- Loading Docks: 1 (South), 1 (North)