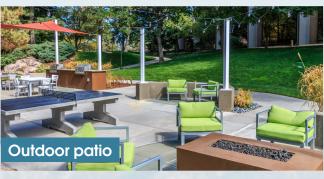

#### PROPERTY HIGHLIGHTS

- New outdoor amenities including gas fire pits, outdoor grills and concrete ping pong table
- New building signage, entries, lobbies and common areas
- 4,000 SF state-of-the-art fitness center with showers & lockers
- Heated and covered bicycle storage
- 100+ person training room and 25 person conference room
- On-site deli
- Monument signage available
- 3.5:1,000 SF parking ratio; free surface parking & 47 executive covered spaces