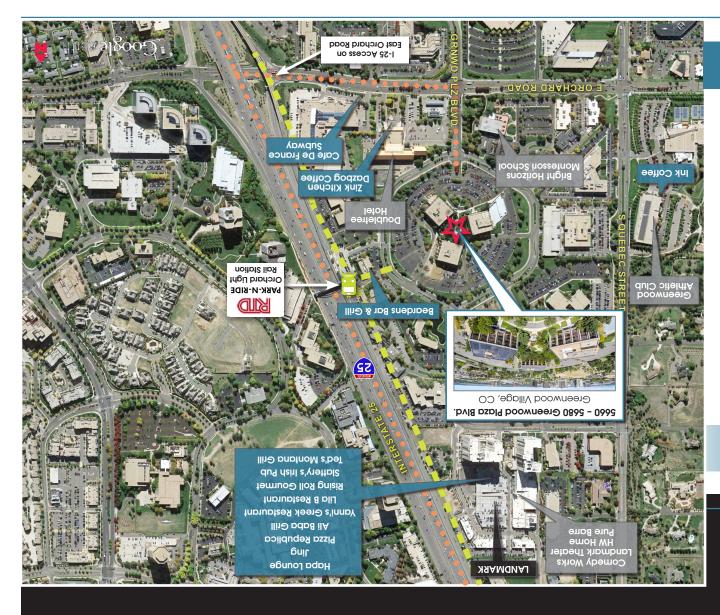

www.ngkf.com

Laura Sperry laura.sperry@ngkf.com **Jamie Gard** igard@ngkf.com 303.260.4341

Light rail access immediately adjacent to properties

 Convenient walking distance to hotel, restaurants, health clubs and retail

Extraordinary access via I-25 and adjacent to the Orchard Light

Prominent Greenwood Plaza location

#### LOCATION HIGHLIGHTS

5660 • 5670 • 5680 Greenwood Plaza Blvd. • Greenwood Village, Colorado

# Prominent Greenwood Village Office Space for Lease

Located off of I-25 and Orchard Road at the Orchard Light Rail Station