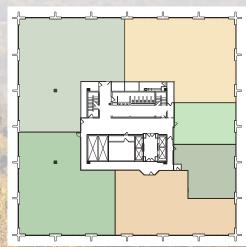

HIGHLIGHTS

- New outdoor amenities including gas fire pits, outdoor grills and concrete ping pong table
- New building signage, entries, lobbies and common areas
- 4,000 SF state-of-the-art fitness center with showers & lockers
- Heated and covered bicycle storage
- 100+ person training room and 25 person conference room
- On-site deli
- Monument signage available
- 3.5:1,000 SF parking ratio; free surface parking & 47 executive covered spaces



















#### **BUILDING INFORMATION**

- Typical Floor Size: 24,668 SF
- Number of Floors: 6 (West), 5 (South), 5 (North)
- Access Control: Card key access
- Elevators: 4 per building
- Building Size: 138,723 SF (North),
  131,919 SF (South), 144,189 SF (West)
- Loading Docks: 1 (South), 1 (North)

#### **FLOORPLANS**

### MULTI-TENANT







303.260.4259