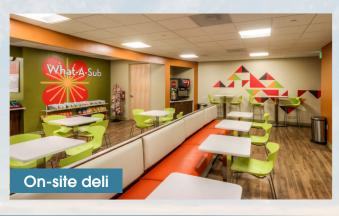

#### PROPERTY HIGHLIGHTS

- New outdoor amenities including gas fire pits, outdoor grills and concrete ping pong table
- New building signage, entries, lobbies and common areas
- 4,000 SF state-of-the-art fitness center with showers & lockers
- Heated and covered bicycle storage
- 100+ person training room and 25 person conference room
- On-site deli
- Monument signage available
- 3.5:1,000 SF parking ratio; free surface parking & 47 executive covered spaces