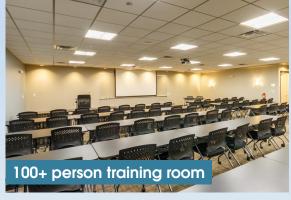

#### PROPERTY HIGHLIGHTS

- New outdoor amenities including gas fire pits, outdoor grills and concrete ping pong table
- New building signage, entries, lobbies and common areas
- 4,000 SF state-of-the-art fitness center with showers & lockers
- Heated and covered bicycle storage
- 100+ person training room and 25 person conference room
- On-site deli
- Monument signage available
- 3.5:1,000 SF parking ratio; free surface parking & 47 executive covered spaces