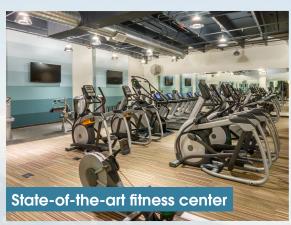

#### PROPERTY HIGHLIGHTS

- New outdoor amenities including gas fire pits, outdoor grills and concrete ping pong table
- New building signage, entries, lobbies and common areas
- 4,000 SF state-of-the-art fitness center with showers & lockers
- Heated and covered bicycle storage
- 100+ person training room and 25 person conference room
- On-site deli
- Monument signage available
- 3.5:1,000 SF parking ratio; free surface parking & 47 executive covered spaces