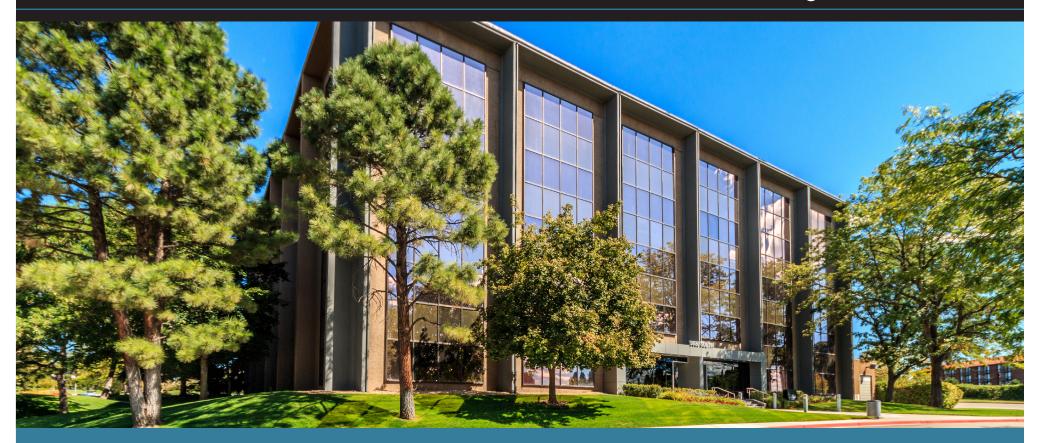

## 5660 • 5670 • 5680 Greenwood Plaza Blvd. • Greenwood Village, Colorado

#### PROPERTY HIGHLIGHTS

- New outdoor amenities including gas fire pits, outdoor grills and concrete ping pong table
- New building signage, entries, lobbies and common areas
- 4,000 SF state-of-the-art fitness center with showers & lockers
- Heated and covered bicycle storage
- 100+ person training room and 25 person conference room
- On-site deli
- Monument signage available
- 3.5:1,000 SF parking ratio; free surface parking & 47 executive covered spaces

#### **BUILDING INFORMATION**

- Typical Floor Size: 24,668 SF
- Number of Floors: 6 (West), 5 (South), 5 (North)
- Access Control: Card key access
- Elevators: 4 per building
- Building Size: 138,723 SF (North),
  131,919 SF (South), 144,189 SF (West)
- Loading Docks: 1 (South), 1 (North)