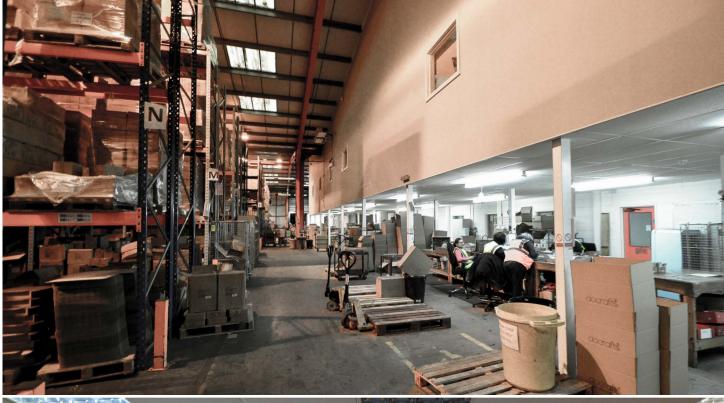

# description

These detached premises have plastic coated profiled steel cladding with a blockwork inner wall to a height of approximately 1.6m. There are two pitched steel clad roofs incorporating (to be renewed) daylight panels supported upon a steel portal frame. The internal eaves height is approximately 6.6m and the ridge height is approximately 8.75m. There are four sectional up and over loading doors in the side elevation each measuring approximately 5.5m wide x 5.9m high and the ground floor is concrete and will be painted. There are double glazed windows at ground and first floor level and two double glazed personnel doors with side screens.

Within the factory, there are warm air heaters, lighting, 3 phase electricity and gas.

There is a ground floor administration section incorporating a carpeted reception with a suspended ceiling incorporating lighting and male and female WCs, all of which will be refurbished.