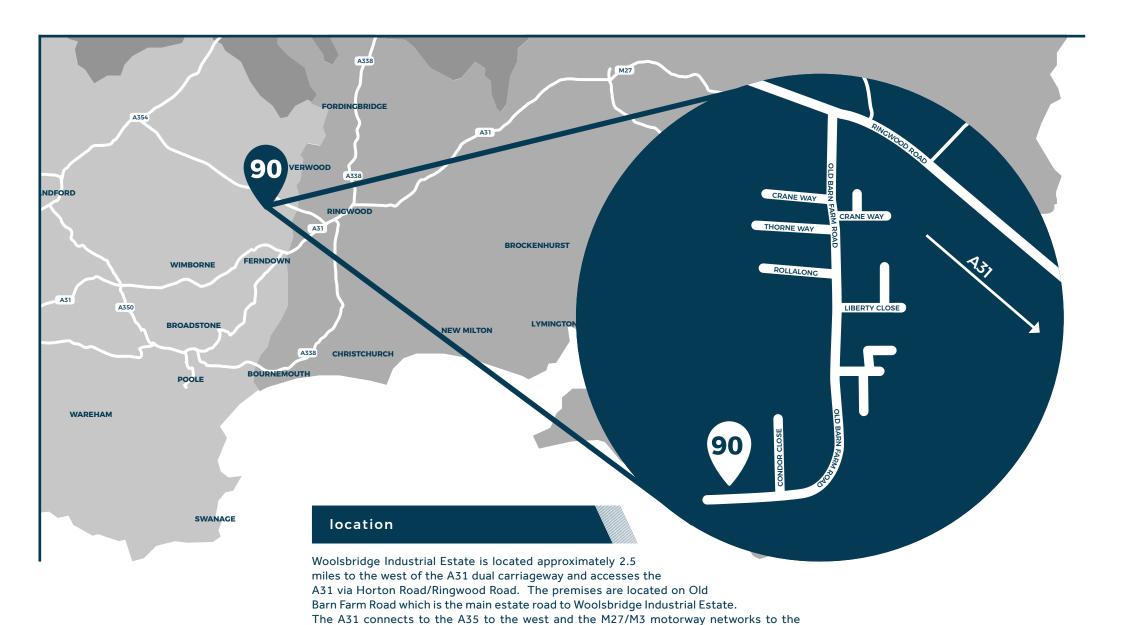

# **90 WOOLSBRIDGE INDUSTRIAL PARK** OLD BARN FARM ROAD, THREE LEGGED CROSS WIMBORNE, DORSET, BH21 6SU

north-east.