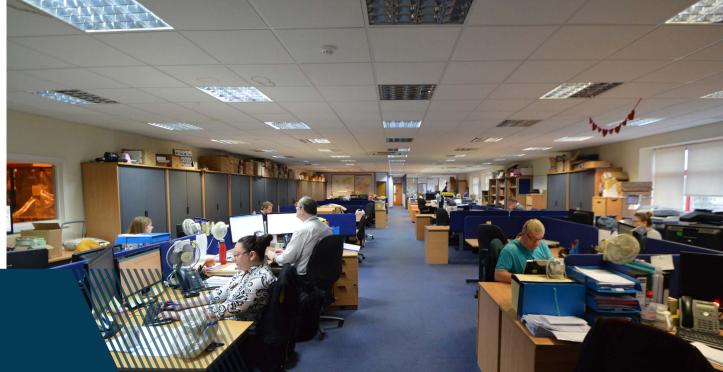

Within the factory, there are warm air heaters, lighting, 3 phase electricity and gas.

There is a ground floor administration section incorporating a carpeted reception with a suspended ceiling incorporating lighting and male and female WCs, all of which will be refurbished.

Stairs lead to carpeted first floor offices which have a suspended ceiling incorporating recessed lighting, air conditioning, vision windows to the factory/warehouse and a kitchenette. Male and female WCs will be installed.