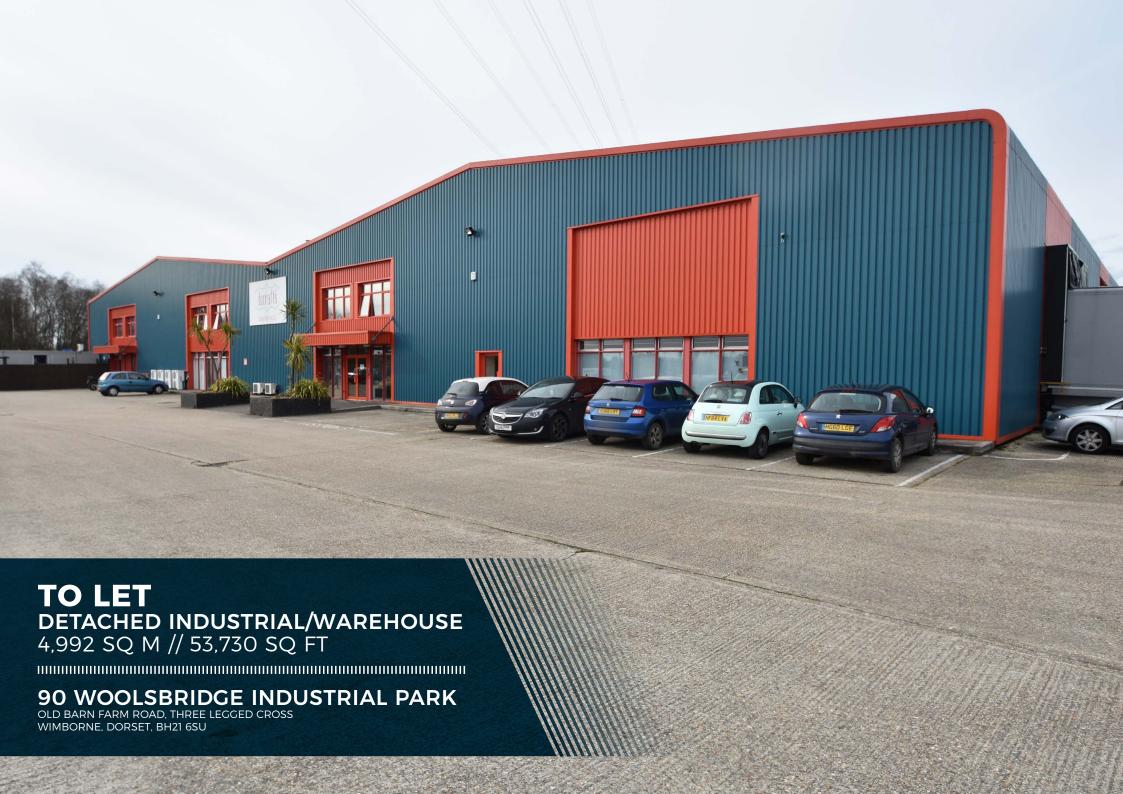

# description

These detached premises have plastic coated profiled steel cladding with a blockwork inner wall to a height of approximately 1.6m. There are two pitched steel clad roofs incorporating (to be renewed) daylight panels supported upon a steel portal frame. The internal eaves height is approximately 6.6m and the ridge height is approximately 8.75m. There are four sectional up and over loading doors in the side elevation each measuring approximately 5.5m wide x 5.9m high and the ground floor is concrete and will be painted. There are double glazed windows at ground and first floor level and two double glazed personnel doors with side screens.

Externally, the site is fenced with lockable security gates and there is a part concrete, part brick paviour car-park/loading area upon which there is parking for 125 cars.

# **90 WOOLSBRIDGE INDUSTRIAL PARK** OLD BARN FARM ROAD, THREE LEGGED CROSS WIMBORNE, DORSET, BH21 6SU

north-east.