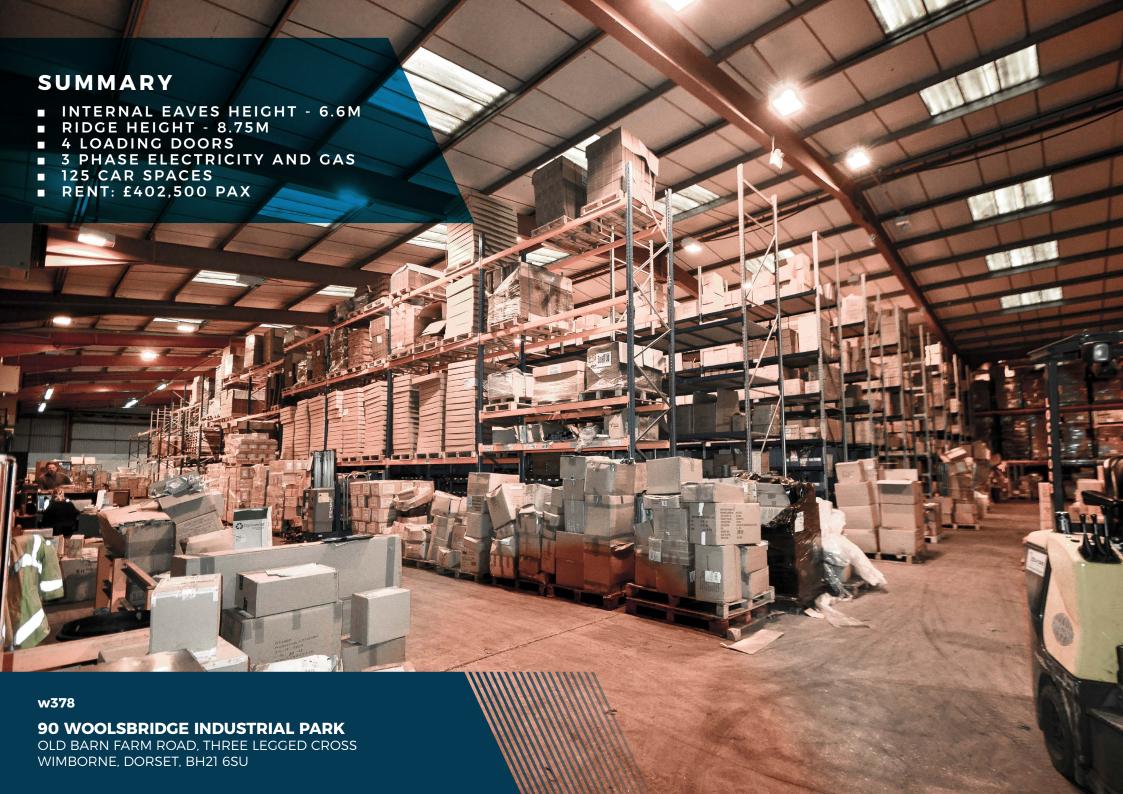

# description

These detached premises have plastic coated profiled steel cladding with a blockwork inner wall to a height of approximately 1.6m. There are two pitched steel clad roofs incorporating (to be renewed) daylight panels supported upon a steel portal frame. The internal eaves height is approximately 6.6m and the ridge height is approximately 8.75m. There are four sectional up and over loading doors in the side elevation each measuring approximately 5.5m wide x 5.9m high and the ground floor is concrete and will be painted. There are double glazed windows at ground and first floor level and two double glazed personnel doors with side screens.

Within the factory, there are warm air heaters, lighting, 3 phase electricity and gas.

There is a ground floor administration section incorporating a carpeted reception with a suspended ceiling incorporating lighting and male and female WCs, all of which will be refurbished.

#### accommodation

| Total gross internal area approx. | 4.992 | 53.730 |
|-----------------------------------|-------|--------|
| First floor offices               | 439   | 4,726  |
| Ground floor factory/warehouses   | 4,553 | 49,004 |
|                                   | sq m  | sq ft  |
|                                   |       |        |