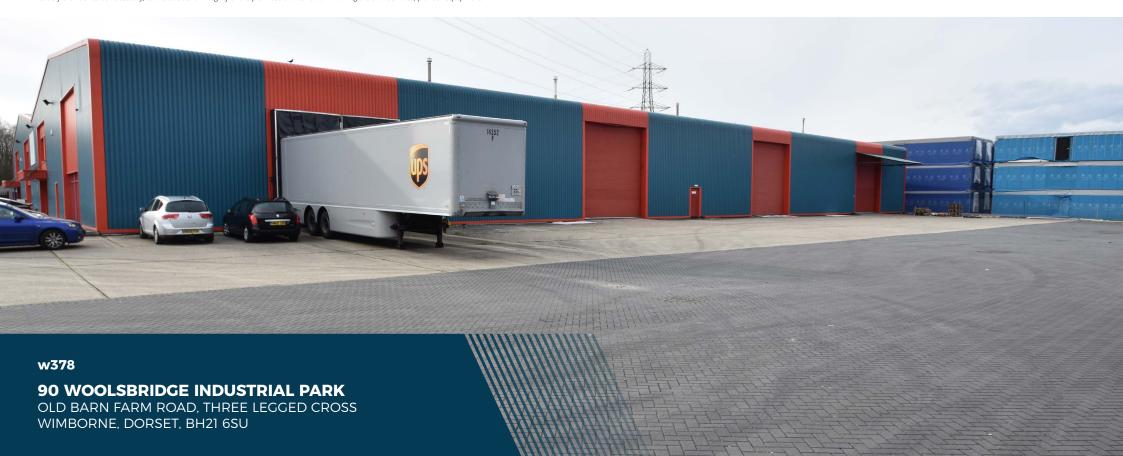

# description

These detached premises have plastic coated profiled steel cladding with a blockwork inner wall to a height of approximately 1.6m. There are two pitched steel clad roofs incorporating (to be renewed) daylight panels supported upon a steel portal frame. The internal eaves height is approximately 6.6m and the ridge height is approximately 8.75m. There are four sectional up and over loading doors in the side elevation each measuring approximately 5.5m wide x 5.9m high and the ground floor is concrete and will be painted. There are double glazed windows at ground and first floor level and two double glazed personnel doors with side screens.

w378

**90 WOOLSBRIDGE INDUSTRIAL PARK**OLD BARN FARM ROAD, THREE LEGGED CROSS
WIMBORNE, DORSET, BH21 6SU