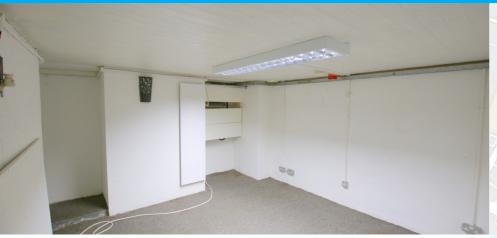

### Description:

The available accommodation comprises ground floor and basement retail unit facing the junction of Toynbee Street and Brune Street. The unit benefits from good natural light, 3.4 m ceiling height, wooden flooring and exposed brick walls. It is in an area of high footfall and would suit a wide variety of retail users looking to use this on a short term pop up basis.

| Floor        | Size sq ft |
|--------------|------------|
| Ground Floor | 260        |
| Basement     | 269        |
| Total        | 529        |