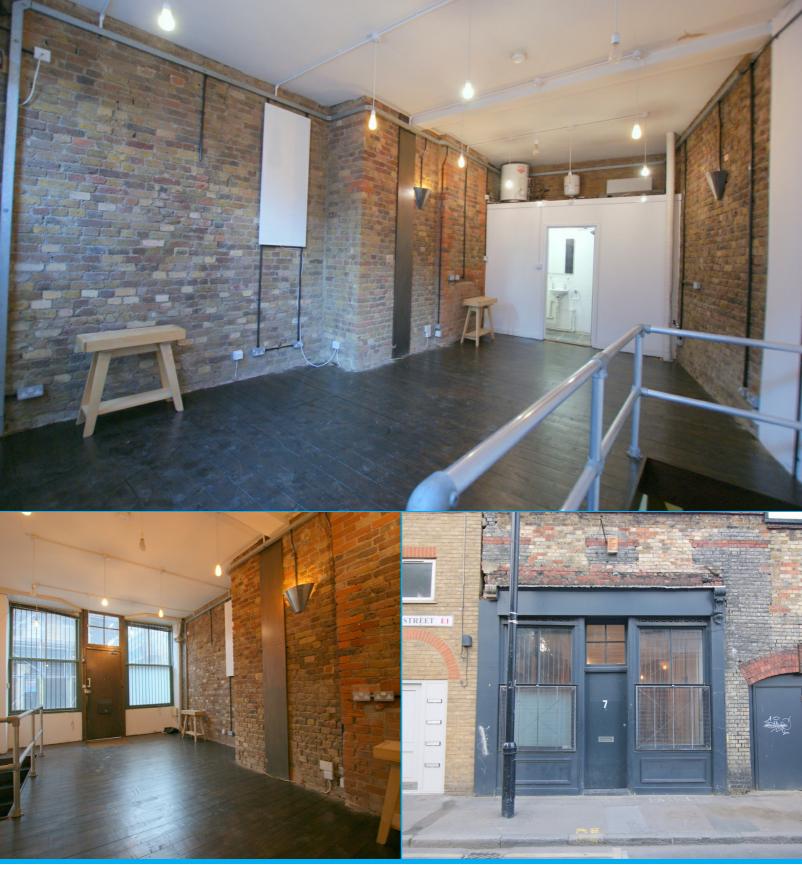

# Pop-Up Shop

7 Toynbee Street, London E1 7NE

Retail for rent, 529 sq ft, £1,500.00 pcm (all inclusive)

To request a viewing call us on 020 7377 8989

For more information visit https://www.realla.co.uk/m/45173-pop-up-shop-available-7-toynbee-street

### Description:

The available accommodation comprises ground floor and basement retail unit facing the junction of Toynbee Street and Brune Street. The unit benefits from good natural light, 3.4 m ceiling height, wooden flooring and exposed brick walls. It is in an area of high footfall and would suit a wide variety of retail users looking to use this on a short term pop up basis.

### **Highlights**

- Exposed Brick Walls
- Ceiling Height 3.4 m
- WC and Kitchen
- Good Natural Light
- Good Frontage
- Licence up to 6 months