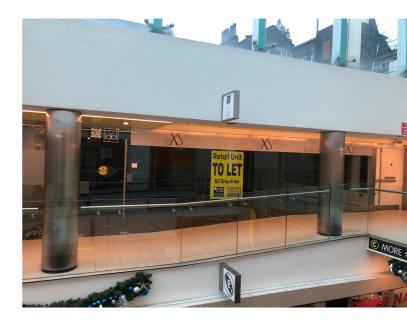

### **DESCRIPTION**

The property comprises a prominent unit located on the 1st floor of Central Arcade overlooking the entrance of Trinity Leeds on Briggate. The Arcade offers a vibrant mix of independent and national leisure/retail operators that benefit from high footfall passing through the property.

## **ACCOMMODATION**

Measured in accordance with the RICS Code of Measuring Practice (6th Edn) the property provides the a Net Internal Area of 757 sq ft.

There are toilet and kitchen facilities within the unit.