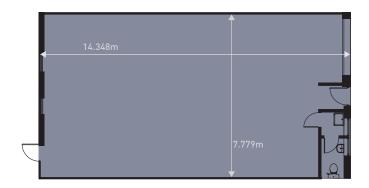

| Description  | sq ft | sq m |
|--------------|-------|------|
| Ground Floor | 1,201 | 112  |
| Total GIA    | 1.201 | 112  |