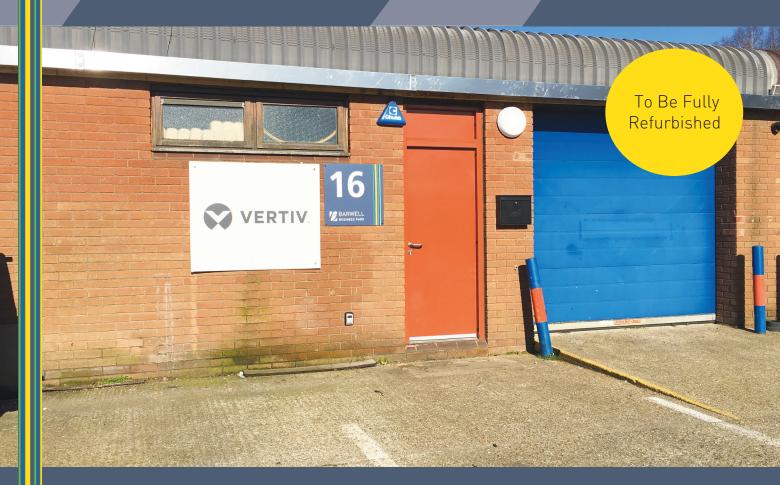

Industrial / Warehouse Unit

1,201 sq ft (112 sq m)

TO LET

- Prominent business park fronting Leatherhead Road (A243)
- Close to Chessington South Railway Station
- 24 hour security with barrier controlled access
- Good access to central London via A3
- 2 allocated car parking spaces
- Close to J9 M25
- On site manager

# **Description**

Unit 16 comprises a mid-terrace warehouse/industrial unit which following refurbishment will offer:

- Steel portal frame construction
- Minimum height of 3.25m to the underside of haunch
- Open plan warehouse area
- 1 electric roller shutter loading door to car parking/yard
- 2 allocated car spaces
- 3 phase electricity
- LED lighting to warehouse area
- Tea preparation area
- UPVC double glazing