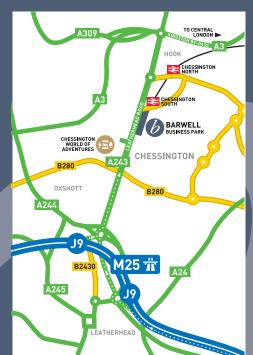

- Located in Chessington just off Leatherhead Road (A243)
- Good access to J9 M25 and west of London via A3
- Chessington South railway station within 5 minutes walk
- London Waterloo only 38 minutes direct
- Regular bus services to Kingston upon Thames