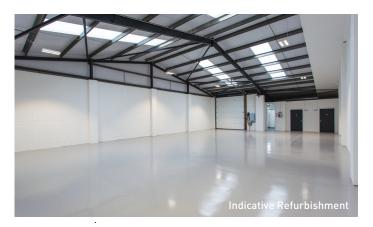

# **Description**

Unit 16 comprises a mid-terrace warehouse/industrial unit which following refurbishment will offer:

- Steel portal frame construction
- Minimum height of 3.25m to the underside of haunch
- Open plan warehouse area
- 1 electric roller shutter loading door to car parking/yard
- 2 allocated car spaces
- 3 phase electricity
- LED lighting to warehouse area
- Tea preparation area
- UPVC double glazing