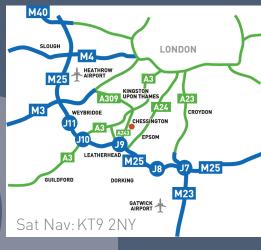

- Located in Chessington just off Leatherhead Road (A243)
- Good access to J9 M25 and west of London via A3
- Chessington South railway station within 5 minutes walk
- London Waterloo only 38 minutes direct
- Regular bus services to Kingston upon Thames