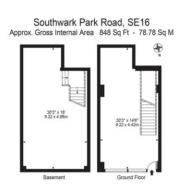

## **Property Under Construction & Floorplans**

## **RETAIL UNIT B**

#### **PRICE / VALUE**

|        |     |       | Size |       |         |          |
|--------|-----|-------|------|-------|---------|----------|
| Unit   | Use | 1st   | Grd  | Bsmnt | Rent    | Price    |
| Α      | A1  | 0     | 518  | 260   | £18,500 | £275,000 |
| В      | A1  | 0     | 442  | 405   | £18,000 | £250,000 |
| С      | A1  | 0     | 374  | 415   | £18,500 | £235,000 |
| Office | B1  | 1,950 | 121  | 314   | £60,000 | £850,000 |

#### DESCRIPTION

The recently completed units are offered in shell and core condition.

The retail units are split between ground and basement levels and total 2,414 sq. ft. The main open plan area of the office is found on the first floor measuring 1,950 sq. ft. with a bike storage in the basement.