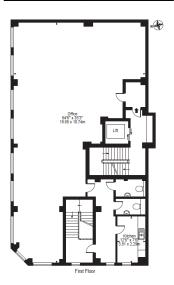

314   | £60,000 | £850,000 |

#### **COSTS**

Ratable Value – Business rates are yet to be assessed.

Service Charge – yet to be determined. Legal Costs – Both sides will be responsible for their own legal costs.

#### DESCRIPTION

The recently completed units are offered in shell and core condition.

The retail units are split between ground and basement levels and total 2,414 sq. ft. The main open plan area of the office is found on the first floor measuring 1,950 sq. ft. with a bike storage in the basement.

Planned completion is set for May 2019.

#### **CONTACT**

KALMARS COMMERCIAL Gregory Giessen 0207 403 0600 gregg@Kalmars.com



# A1/B1 UNIT FOR SALE / TO LET

4,796.2 SQ FT (445 SQ M)



020 7403 0600

## **Property Under Construction & Floorplans**



## **OFFICE (1st Floor)**



### **RETAIL UNIT A**



## **RETAIL UNIT B**



### **RETAIL UNIT C**



## 196 SOUTHWARK PARK ROAD, LONDON, SE16 3RP

All properties are offered subject to contract and availability. These particulars are believed to be correct when published, but we cannot accept any liability whatsoever for any misrepresentation made either in these particulars or orally. Intending purchasers or tenants are strongly advised to make their own enquiries to check these particulars to satisfy themselves that the property is suitable for their purchase. They may be subject