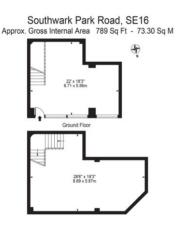

## **Property Under Construction & Floorplans**

### **RETAIL UNIT C**

#### **PRICE / VALUE**

|        |     |       | Size |       |         |          |
|--------|-----|-------|------|-------|---------|----------|
| Unit   | Use | 1st   | Grd  | Bsmnt | Rent    | Price    |
| Α      | A1  | 0     | 518  | 260   | £18,500 | £275,000 |
| В      | A1  | 0     | 442  | 405   | £18,000 | £250,000 |
| С      | A1  | 0     | 374  | 415   | £18,500 | £235,000 |
| Office | B1  | 1,950 | 121  | 314   | £60,000 | £850,000 |

#### DESCRIPTION

The recently completed units are offered in shell and core condition.

The retail units are split between ground and basement levels and total 2,414 sq. ft. The main open plan area of the office is found on the first floor measuring 1,950 sq. ft. with a bike storage in the basement.