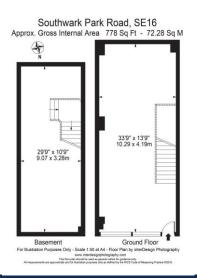

## **Property Under Construction & Floorplans**

### **RETAIL UNIT A**

#### **PRICE / VALUE**

|        |     |       | Size |       |         |          |
|--------|-----|-------|------|-------|---------|----------|
| Unit   | Use | 1st   | Grd  | Bsmnt | Rent    | Price    |
| Α      | A1  | 0     | 518  | 260   | £18,500 | £275,000 |
| В      | A1  | 0     | 442  | 405   | £18,000 | £250,000 |
| С      | A1  | 0     | 374  | 415   | £18,500 | £235,000 |
| Office | B1  | 1,950 | 121  | 314   | £60,000 | £850,000 |

#### DESCRIPTION

The recently completed units are offered in shell and core condition.

The retail units are split between ground and basement levels and total 2,414 sq. ft. The main open plan area of the office is found on the first floor measuring 1,950 sq. ft. with a bike storage in the basement.