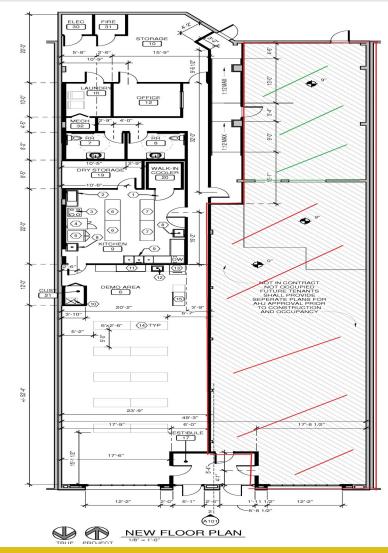

#### **AVAILABLE:**

± 3, 000 RSF, divisible to 2,140 RSF

#### **SUMMARY:**

Opportunity to do business in iconic Downtown Kennewick location. Building is receiving brand new facade, roof and mechanical system perfect for new life in Downtown Kennewick with an old world Mediterranean meets Industrial Modern vibe! Neighbor suite already leased to Layered Cake Artistry with demising wall to current space being installed soon. Space to be provided in Vanilla Shell condition with improvements negotiable.