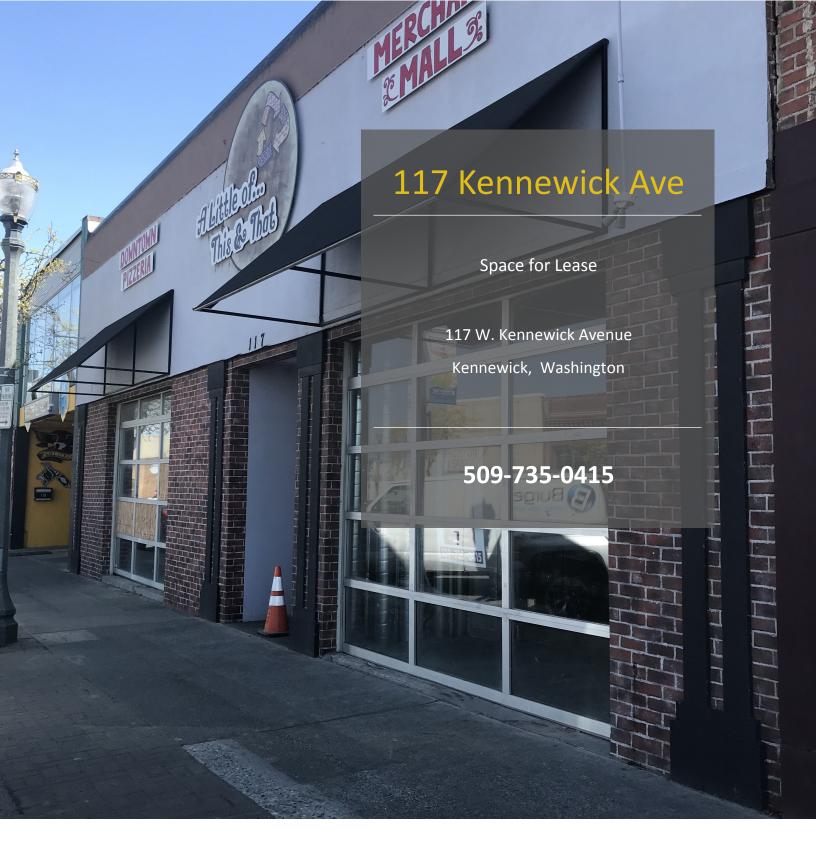

ck with an old world Mediterranean meets Industrial Modern vibe! Neighbor suite already leased to Layered Cake Artistry with demising wall to current space being installed soon. Space to be provided in Vanilla Shell condition with improvements negotiable.





# COMMERCIAL DIVISION

CROWN PROPERTY MANAGEMENT 552 N. Colorado St. Ste. 101 Kennewick, WA 99336 www.crowncommercialrealestate.com

#### Harley Huston Commercial Broker 509-851-2743 Mobile 509-619-7347 Office hhuston@crownproperty Management.com



## 117 W. Kennewick Ave

# **AERIAL MAP**





COMMERCIAL DIVISION

CROWN PROPERTY MANAGEMENT 552 N. Colorado St. Ste. 101 Kennewick, WA 99336 www.crowncommercialrealestate.com Harley Huston Commercial Broker 509-851-2743 Mobile 509-619-7347 Office hhuston@crownproperty Management.com







#### **COMMERCIAL REAL ESTATE FIRM**

552 N. COLORADO STREET, SUITE 101 | KENNEWICK, WA 99336 WWW.CROWNCOMMERCIALREALESTATE.COM