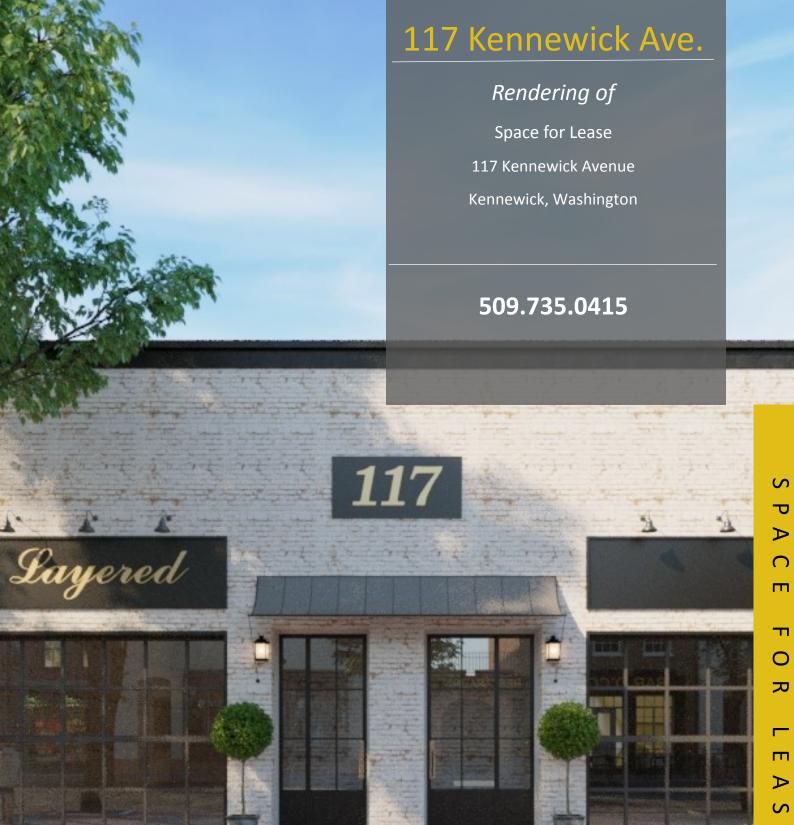

## 117 W. Kennewick Ave

#### **AVAILABLE:**

± 3, 000 RSF, divisible to 2,140 RSF

#### **LEASE RATE:**

\$13.00 / RSF, plus NNN estimated at \$2.80 / RSF

#### **JOIN TENANTS:**

Layered Cake Artistry

#### **SUMMARY:**

Opportunity to do business in iconic Downtown Kennewick location. Building is receiving brand new facade, roof and mechanical system perfect for new life in Downtown Kennewick with an old world Mediterranean meets Industrial Modern vibe! Neighbor suite already leased to Layered Cake Artistry with demising wall to current space being installed soon. Space to be provided in Vanilla Shell condition with improvements negotiable.