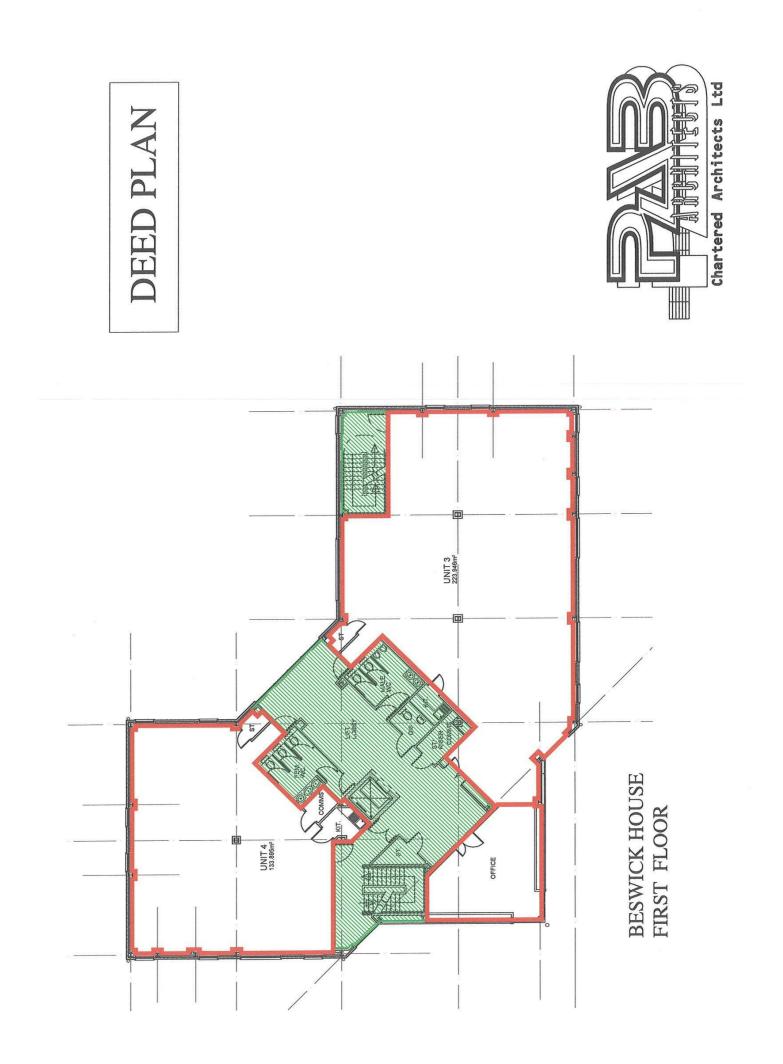

## SUITE 4 1<sup>ST</sup> FLOOR BESWICK HOUSE, ORFORD COURT GREENFOLD WAY LEIGH WN7 3XJ

\* Excellent location at Warrington Road (A574) entrance to Leigh Commerce Park close to East Lancs Road (A580) junction \*

## DESCRIPTION

An open plan suite with separate meeting room and kitchen.

Beswick House is 3 storey building with a central service core providing ground floor reception area, lift to all floors, disabled WC and male and female toilets on each floor with kitchen facilities. The office space on each floor is provided in 2 wings and is finished to a high specification incorporating pvc double-glazed window units throughout, air conditioning, Cat II lighting and carpeting.

## ACCOMMODATION

We calculate the following net internal office areas: -

| First floor - Suite 4: | 217.5 m <sup>2</sup>      | 2,340 ft <sup>2</sup>     |
|------------------------|---------------------------|---------------------------|
| Meeting Room:          | <u>31.0 m<sup>2</sup></u> | <u>334 ft<sup>2</sup></u> |
| Total:                 | 248.5 m <sup>2</sup>      | 2.674 ft <sup>2</sup>     |