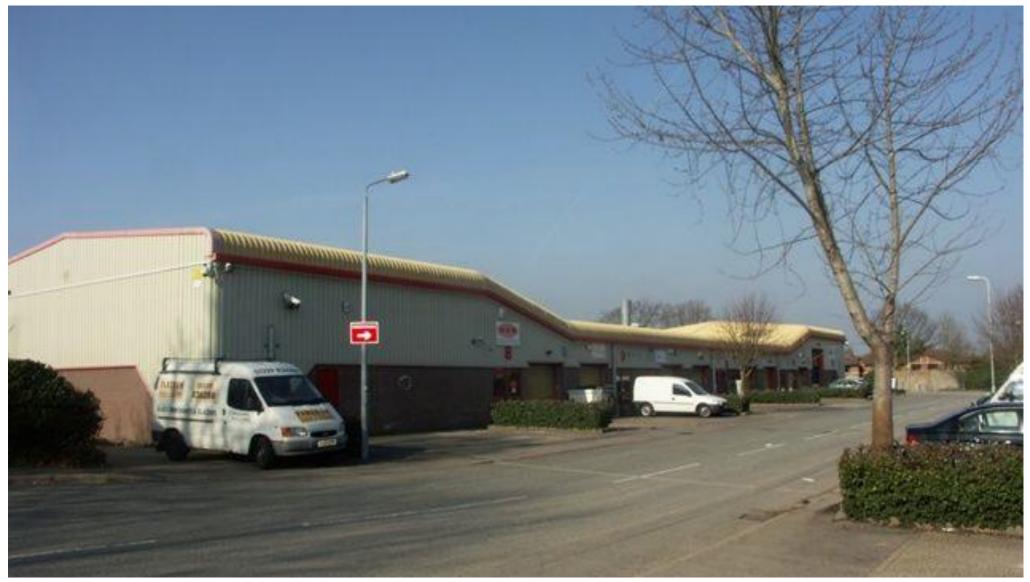

#### Key Points:

- Loading bay
- Roller shutter door
- Good parking

#### Description

The scheme comprises 28 industrial units in three terraces.

Each unit is of steel portal frame construction with a mix of brick and steel profile cladding. Each unit benefits from roller shutter door and personnel entrance, forecourt loading and car parking.