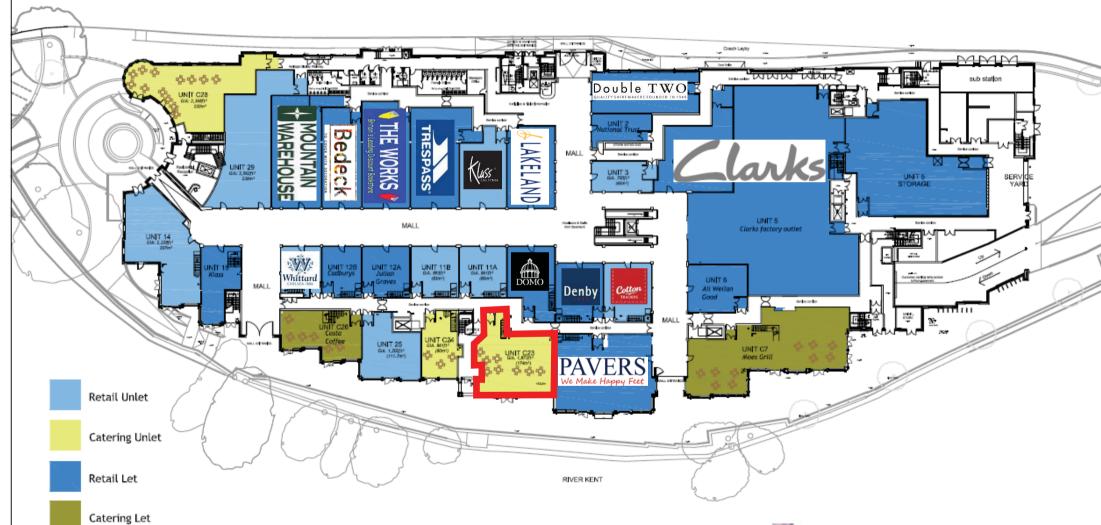

## **RESTAURANT TO LET – Unit 23**

**Brady Chartered Surveyors** 

Alliance House, 30 Cross Street, Manchester M2 7AQ

T: 0161 839 1213 F: 0161 839 1046

E: office@bradys.co.uk www.bradys.co.uk

**LOCATION / DESCRIPTION –** Kendal is one of the most important towns in the Lake District with 90,000 residents within 30 minutes drive time. It is 15 minutes from junction 36 of the M6 motorway and 20 minutes from Lake Windermere. The K Village Outlet Mall is situated just to the South of the town centre fronting the inner ring-road in a beautiful location adjacent to the River Kent. It comprises 80,000 sq ft of factory outlet space anchored by a 20,000 sq ft Clarks store together with Cotton Traders, Trespass, Pavers Shoes, Mountain Warehouse and Whittards. There is an underground car-park for 500 vehicles plus coach parking. The unit is visible from the bridge crossing over the River Kent and offers riverside views and opportunity for large external terrace visible from the A6.

GROUND FLOOR PLAN

Retail Layout Kendal Riverside Ltd