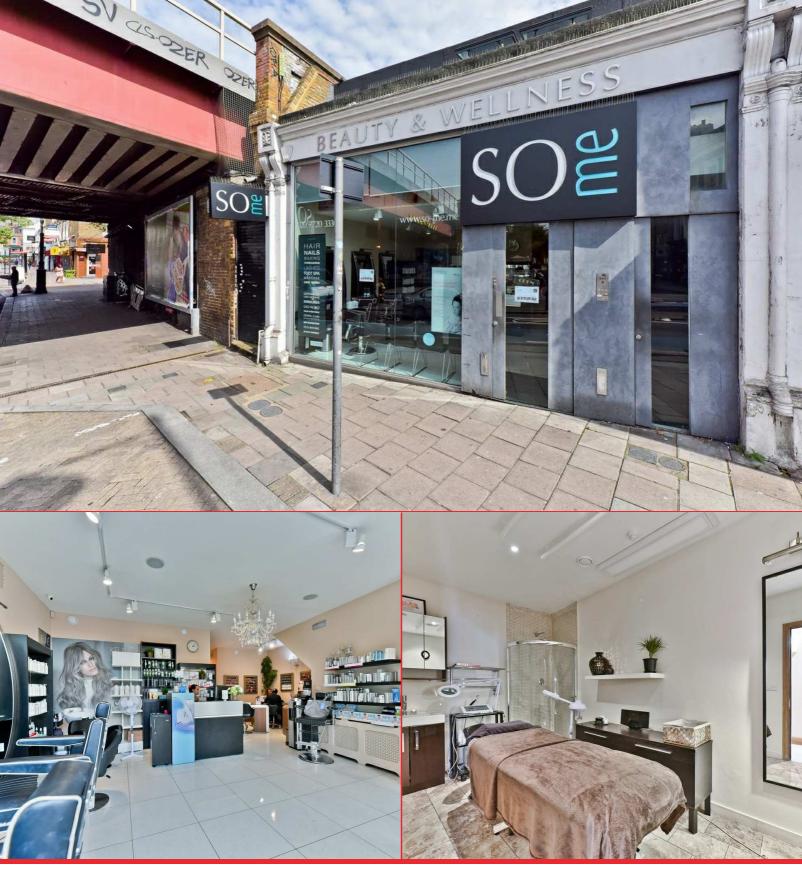

# Mixed-use Freehold Investment for sale

Both Clapham North underground and Clapham High Street overground are within walking distance, and the property is also well served by numerous bus routes along Clapham High Street.

Nearby occupiers include Costcutter, Sainsburys, Ladbrooks, Morrisons, Yamaha and William Hill.

### **Highlights**

- A mixed use, freehold investment in Clapham, SW4, comprising A1 rental income and ground rents from retail, office and residential units.
- Ground rent summary: 6 residential units @ £300 each per annum, 1 office unit @ £300 per annum – total ground rent £2100 per annum
- Current A1 business not affected by sale Passing retail rental of £47,000 per annum - Lease expires 2021 - Inside the Landlord and Tenant act 1954
- Total rent and ground rent income amounts to £49,100 A sale at £725,000 represents a gross yield before any costs of 6.78%

# **Property details**

| Price              | £725,000 (offers in excess of)      |
|--------------------|-------------------------------------|
| Building type      | Mixed use                           |
| Est. rates payable | £9.62 psf £13,424 per annum         |
| VAT                | The property is not elected for VAT |
| Tenure             | Freehold                            |
| Deal type          | Investment                          |
| Size (GIA)         | 1,381 sq ft                         |
|                    |                                     |