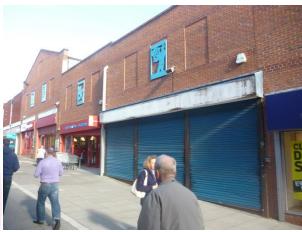

# 57 YODEN WAY, CASTLE DENE SHOPPING CENTRE, PETERLEE

#### **DESCRIPTION**

The shopping centre provides approximately 28,369 sq m (305,366 sq ft) of retail accommodation.

Established occupants include Asda, The Post Office, Ladbrokes, Iceland, Boots, New Look and B&M Bargains. Costa have now opened in Yoden Way Market Square, the first national coffee outlet for the scheme.

# **ACCOMMODATION**

The unit provides the following approximate areas:-

Ground Floor Sales 2,601 sq ft 241.64 sq m First Floor Ancillary 1,036 sq ft 96.25 sq m