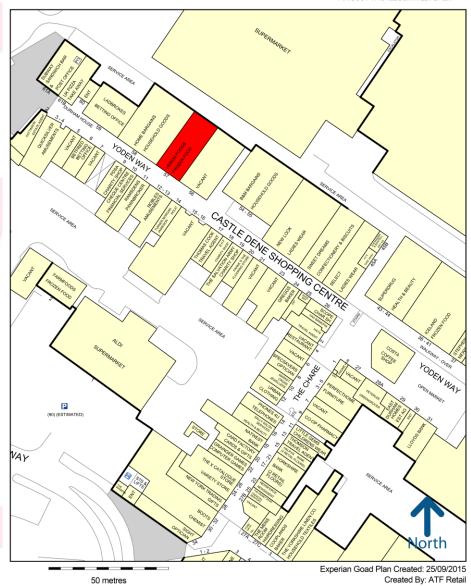

# 57 YODEN WAY, CASTLE DENE SHOPPING CENTRE, PETERLEE

The town centre is dominated by the Castle Dene Shopping Centre which incorporates 1,131 free car parking spaces and benefits from an approximate average weekly footfall of 210,000 persons per week.

#### **DESCRIPTION**

The shopping centre provides approximately 28,369 sq m (305,366 sq ft) of retail accommodation.

Established occupants include Asda, The Post Office, Ladbrokes, Iceland, Boots, New Look and B&M Bargains. Costa have now opened in Yoden Way Market Square, the first national coffee outlet for the scheme.