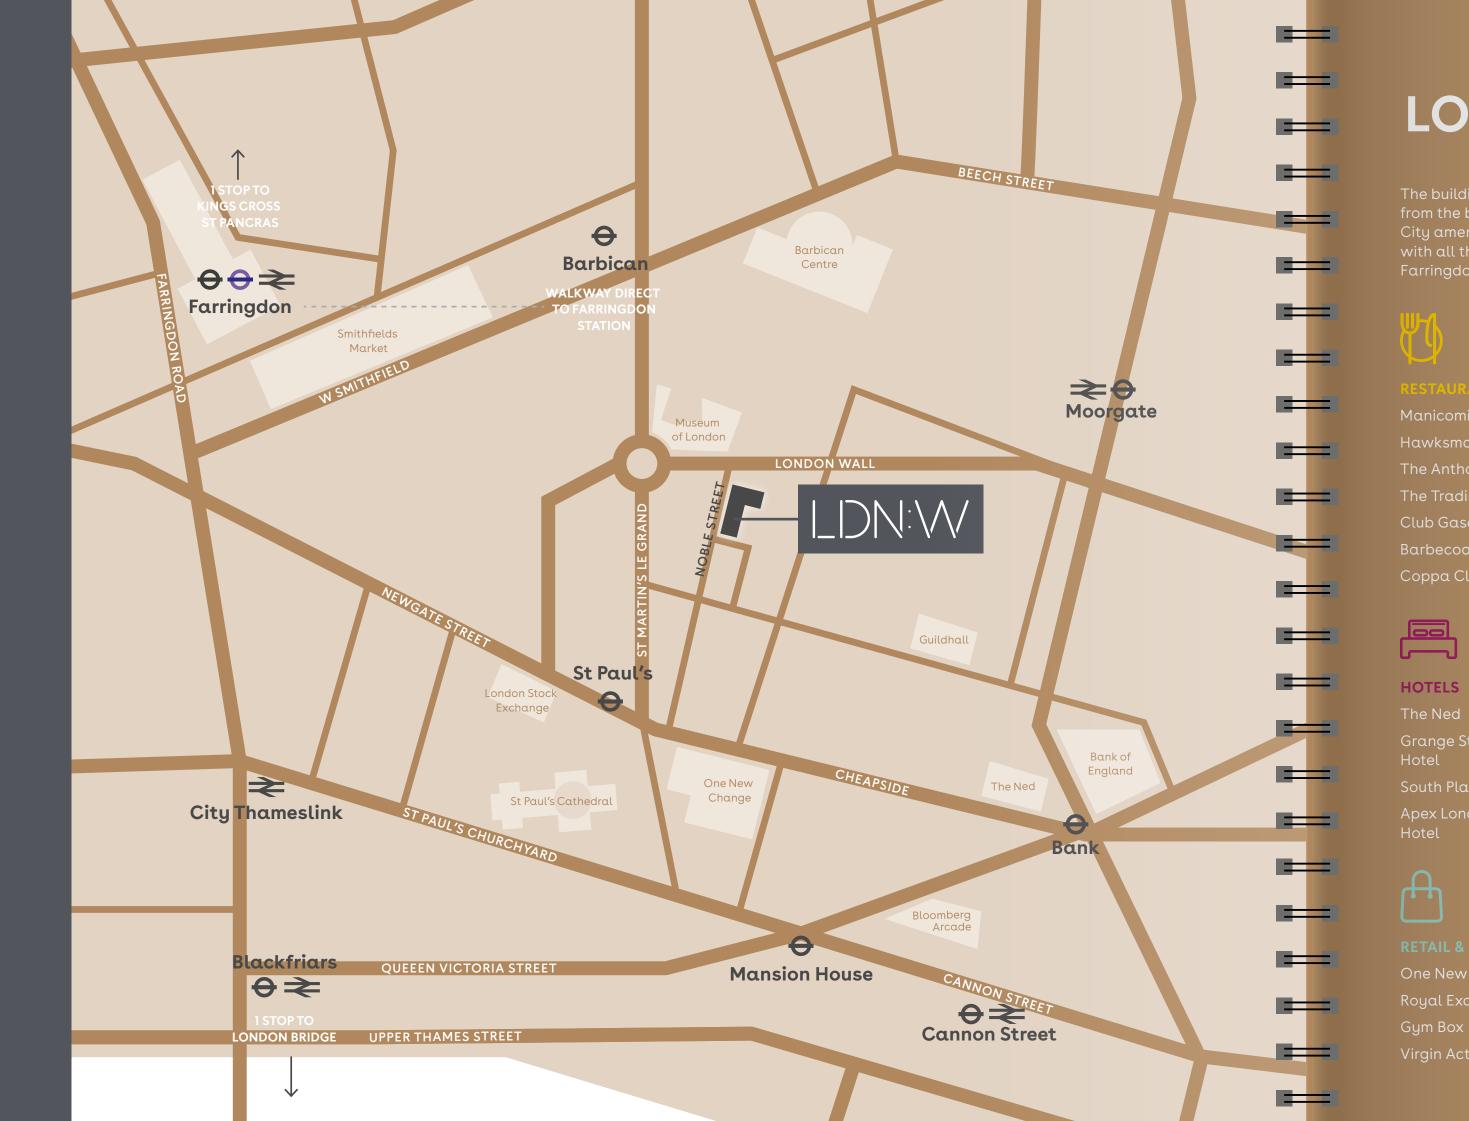

# LOCATION

with all that is new and bold from Farringdon and Barbican.

Paternoster Chop

Natural Kitchen

Coppa Club

### HOTELS

South Place Hotel The Rookery at the Brewery

The Zetter Hotel

# CONNECTIONS

# aro Politica Pink ELIZABETH LINE LDN:W will benefit from the opening of the Elizabeth line, vastly improving traveling in London from East to West.