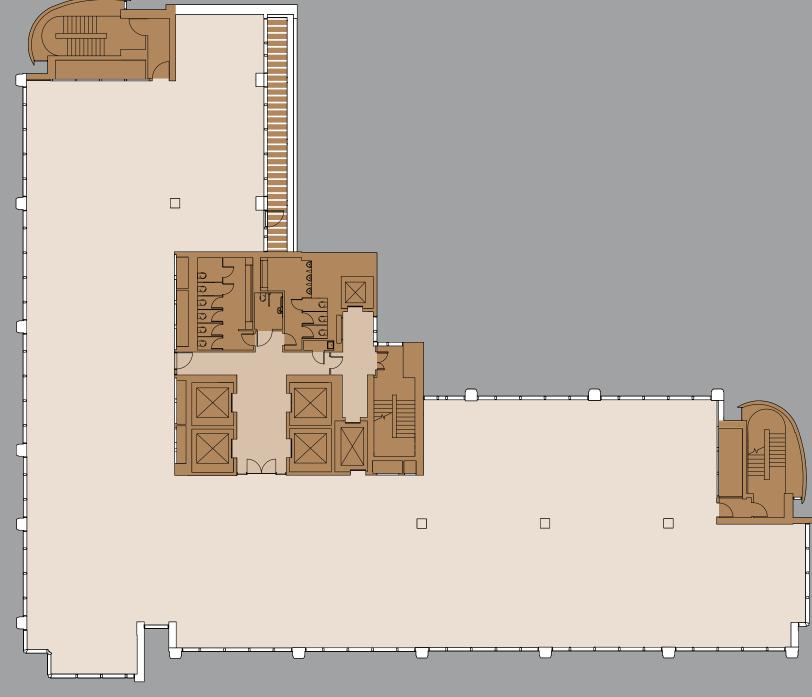

# FLOOR PLANS

NOBLE STREET

4,155 SQ FT (386 SQ M)

SQ FT (910 SQ M)

NDON WALL

EIGHTH FLOOR 9,246 SQ FT (859 SQ M) SEVENTH FLOOR 9.526 SQ FT (885 SQ M)

8,041 SQ FT (747 SQ M) 8,977 SQ FT (834 SQ M)

TWELFTH FLOOR ROOF TERRACE: 2,745 SQ FT (225 SQ M)

ELEVENTH FLOOR 6,921 SQ FT (643 SQ M)

NOBLE STREET

NOBLE STREET

NOBLE STREET

BASEMENT STORAGE: 1,173 SQ FT (109 SQ M) 

NOBLE STREET

NOBLE STREET

=3