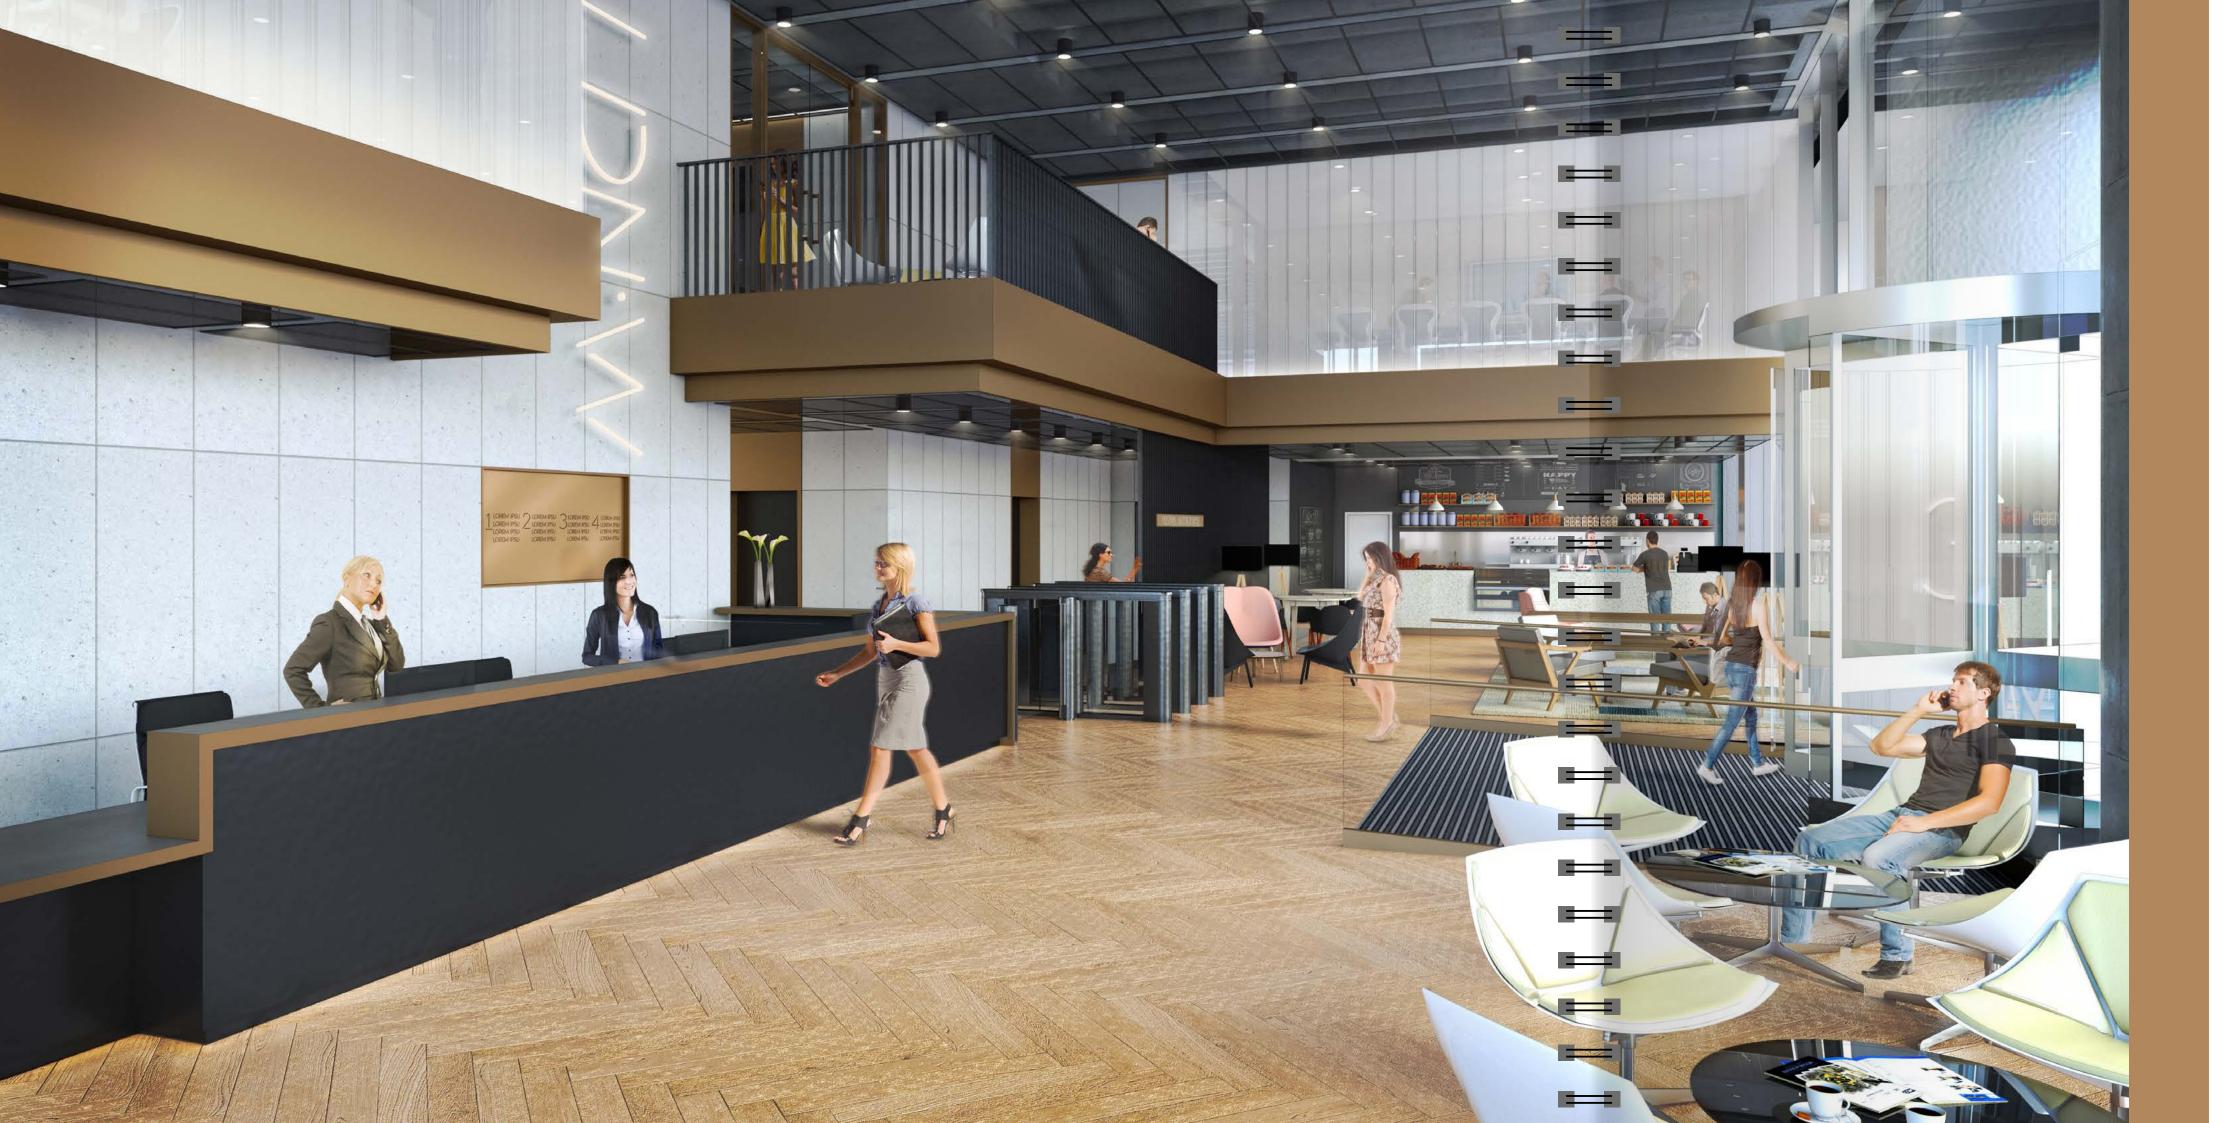

# WELCOME TO LDN:W

The new reception area will feel both sophisticated and welcoming to employees and guests alike. With a boutique café and seating area.

- Contemporary exposed services

- BREEAM targeting 'Excellent'