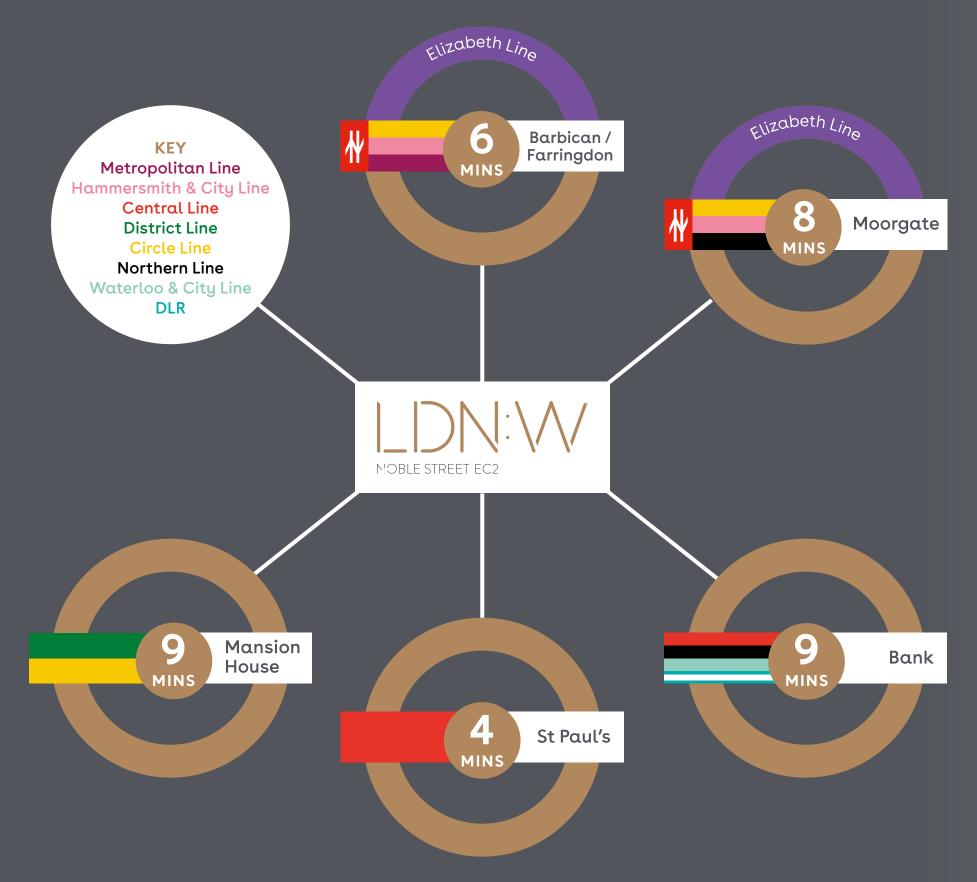

# CONNECTIONS

# aro Politica Pink ELIZABETH LINE LDN:W will benefit from the opening of the Elizabeth line, vastly improving traveling in London from East to West.