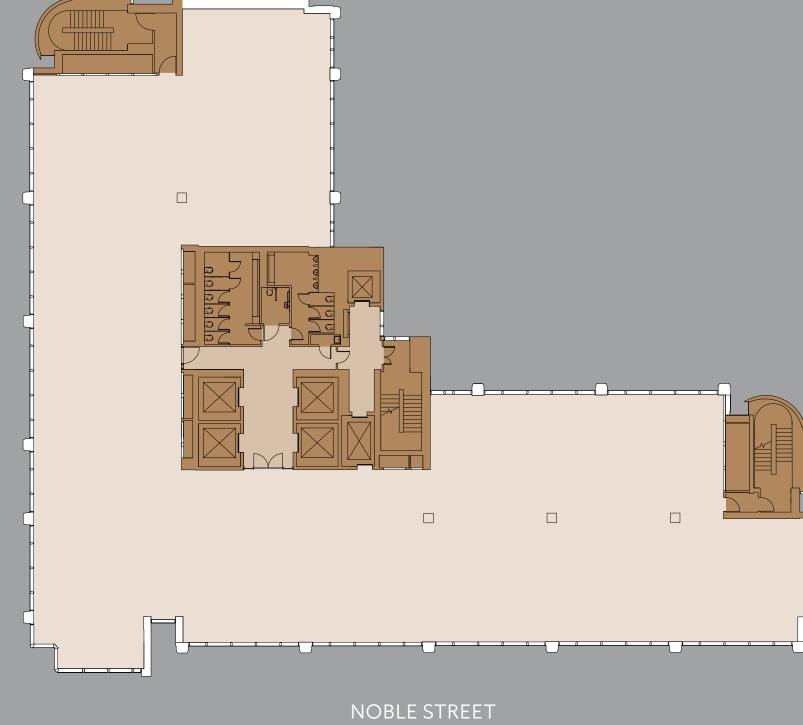

# FLOOR PLANS

NOBLE STREET

4,155 SQ FT (386 SQ M)

SQ FT (910 SQ M)

NDON WALL

EIGHTH FLOOR 9,246 SQ FT (859 SQ M) SEVENTH FLOOR 9.526 SQ FT (885 SQ M)

8,041 SQ FT (747 SQ M) 8,977 SQ FT (834 SQ M)

TWELFTH FLOOR ROOF TERRACE: 2,745 SQ FT (225 SQ M)

ELEVENTH FLOOR 6,921 SQ FT (643 SQ M)

NOBLE STREET

NOBLE STREET

NOBLE STREET

BASEMENT STORAGE: 1,173 SQ FT (109 SQ M) 

NOBLE STREET

NOBLE STREET

=3