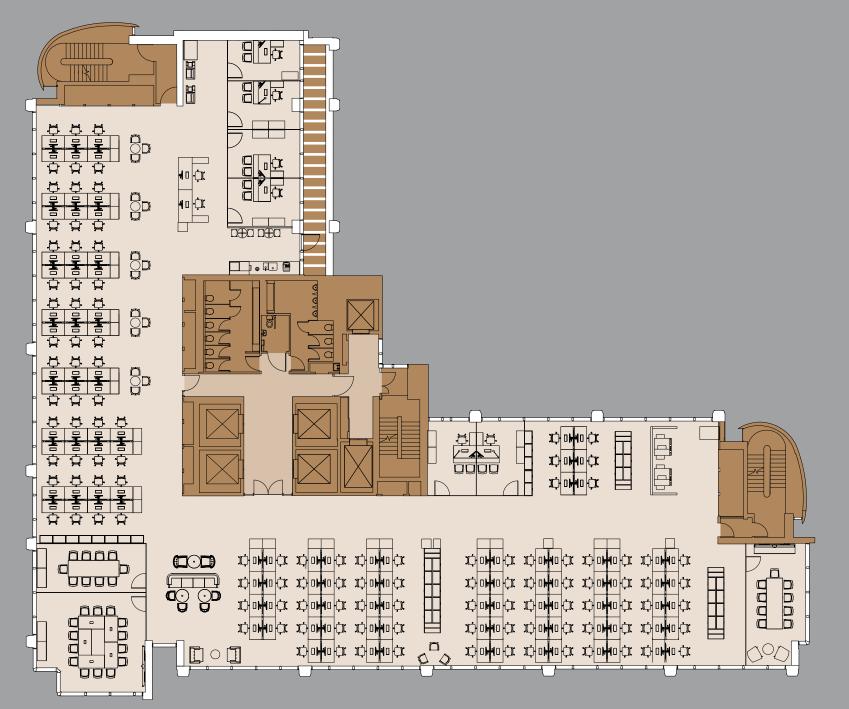

# FLOOR PLANS

NOBLE STREET

4,155 SQ FT (386 SQ M)

SQ FT (910 SQ M)

NDON WALL

EIGHTH FLOOR 9,246 SQ FT (859 SQ M) SEVENTH FLOOR 9.526 SQ FT (885 SQ M)

8,041 SQ FT (747 SQ M) 8,977 SQ FT (834 SQ M)

TWELFTH FLOOR ROOF TERRACE: 2,745 SQ FT (225 SQ M)

ELEVENTH FLOOR 6,921 SQ FT (643 SQ M)

NOBLE STREET

NOBLE STREET

NOBLE STREET

BASEMENT STORAGE: 1,173 SQ FT (109 SQ M) 

NOBLE STREET

NOBLE STREET

=3

NOBLE STREET

x) UNIO (X

000

000

NOBLE STREET

CORPORATE 104

OPEN PLAN DESKS
PRIVATE OFFICE
CASUAL MEETING ROOM TA

1EETING ROOMS

=

==

=

=

=

= 3

==

22 MEETING ROOMS