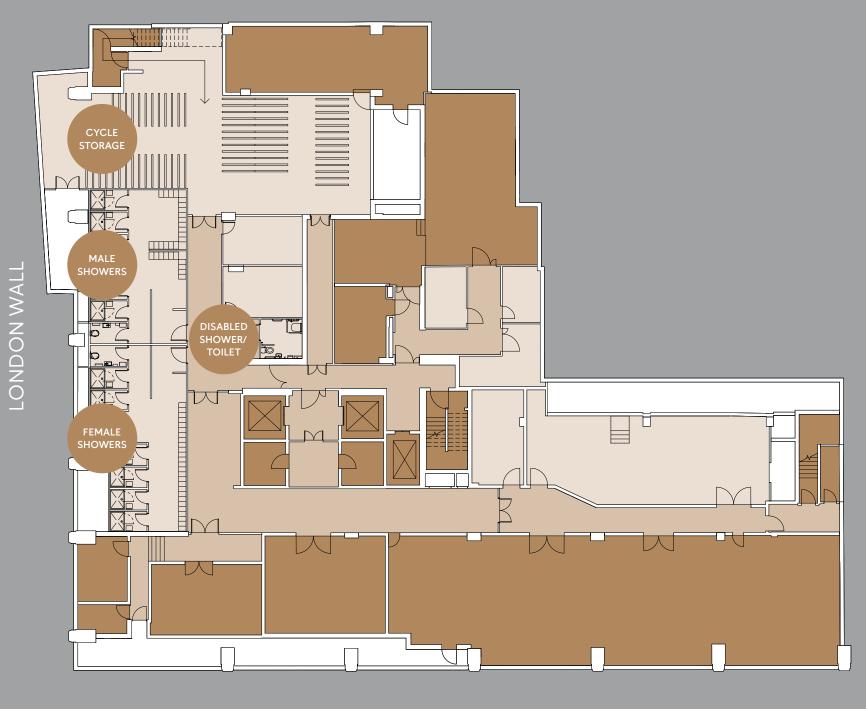

# FLOOR PLANS

NOBLE STREET

4,155 SQ FT (386 SQ M)

SQ FT (910 SQ M)

NDON WALL

EIGHTH FLOOR 9,246 SQ FT (859 SQ M) SEVENTH FLOOR 9.526 SQ FT (885 SQ M)

8,041 SQ FT (747 SQ M) 8,977 SQ FT (834 SQ M)

TWELFTH FLOOR ROOF TERRACE: 2,745 SQ FT (225 SQ M)