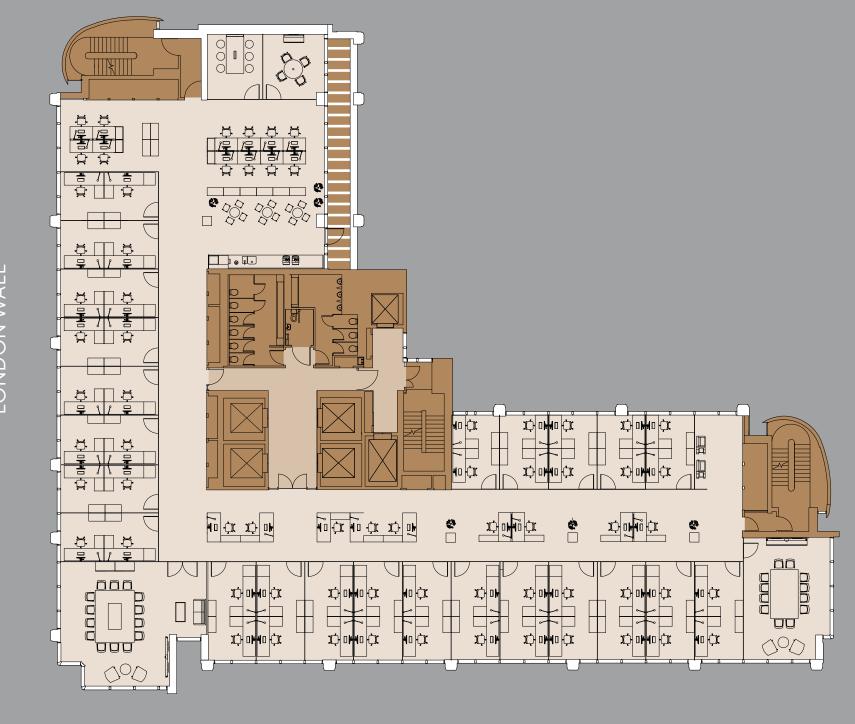

# FLOOR PLANS

NOBLE STREET

4,155 SQ FT (386 SQ M)

SQ FT (910 SQ M)

NDON WALL

EIGHTH FLOOR 9,246 SQ FT (859 SQ M) SEVENTH FLOOR 9.526 SQ FT (885 SQ M)

8,041 SQ FT (747 SQ M) 8,977 SQ FT (834 SQ M)

TWELFTH FLOOR ROOF TERRACE: 2,745 SQ FT (225 SQ M)

ELEVENTH FLOOR 6,921 SQ FT (643 SQ M)

NOBLE STREET

NOBLE STREET

NOBLE STREET

BASEMENT STORAGE: 1,173 SQ FT (109 SQ M) 

NOBLE STREET

NOBLE STREET

=3

NOBLE STREET

x) UNIO (X

000

000

NOBLE STREET

CORPORATE 104

OPEN PLAN DESKS
PRIVATE OFFICE
CASUAL MEETING ROOM TA

1EETING ROOMS

=

==

=

=

=

= 3

==

22 MEETING ROOMS