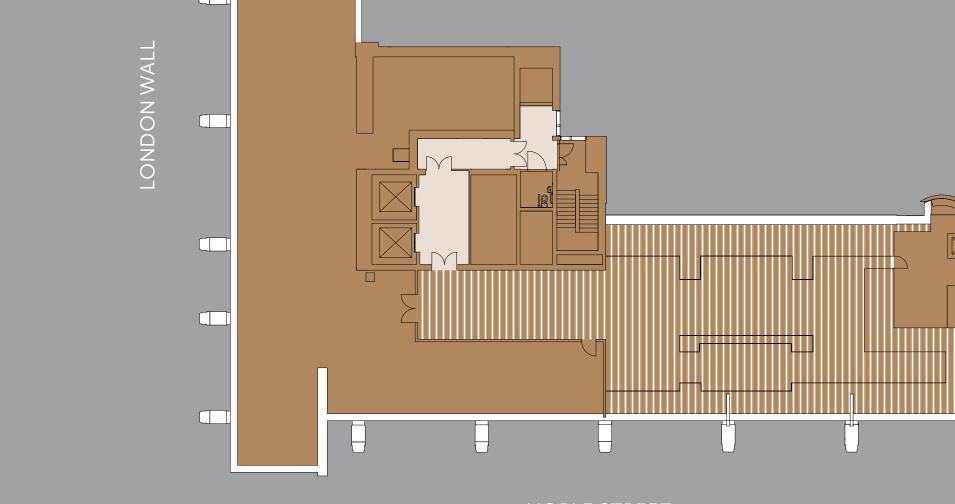

# FLOOR PLANS

NOBLE STREET

4,155 SQ FT (386 SQ M)

SQ FT (910 SQ M)

NDON WALL

EIGHTH FLOOR 9,246 SQ FT (859 SQ M) SEVENTH FLOOR 9.526 SQ FT (885 SQ M)

8,041 SQ FT (747 SQ M) 8,977 SQ FT (834 SQ M)

TWELFTH FLOOR ROOF TERRACE: 2,745 SQ FT (225 SQ M)