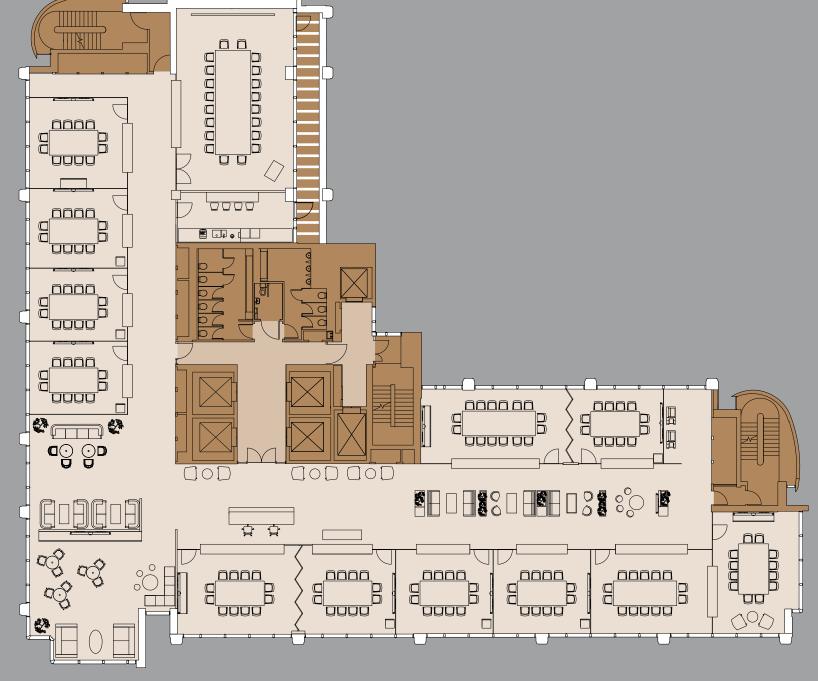

# FLOOR PLANS

NOBLE STREET

4,155 SQ FT (386 SQ M)

SQ FT (910 SQ M)

NDON WALL

EIGHTH FLOOR 9,246 SQ FT (859 SQ M) SEVENTH FLOOR 9.526 SQ FT (885 SQ M)

8,041 SQ FT (747 SQ M) 8,977 SQ FT (834 SQ M)

TWELFTH FLOOR ROOF TERRACE: 2,745 SQ FT (225 SQ M)

ELEVENTH FLOOR 6,921 SQ FT (643 SQ M)

NOBLE STREET

NOBLE STREET

NOBLE STREET

BASEMENT STORAGE: 1,173 SQ FT (109 SQ M) 

NOBLE STREET

NOBLE STREET

=3

NOBLE STREET

x) UNIO (X

000

000

NOBLE STREET

CORPORATE 104

OPEN PLAN DESKS
PRIVATE OFFICE
CASUAL MEETING ROOM TA

1EETING ROOMS

=

==

=

=

=

= 3

==

22 MEETING ROOMS