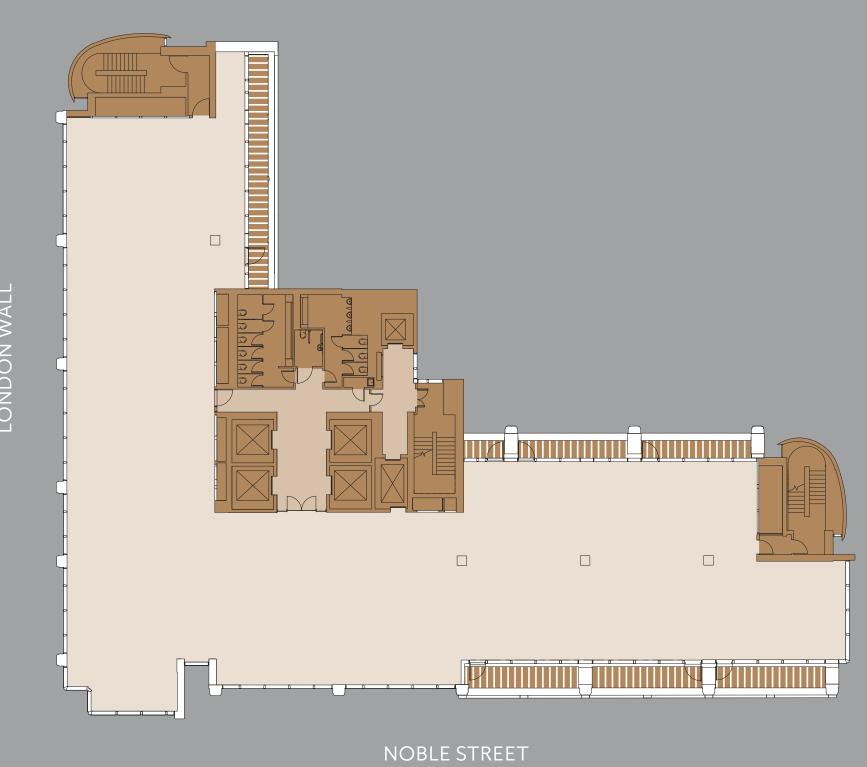

# FLOOR PLANS

NOBLE STREET

4,155 SQ FT (386 SQ M)

SQ FT (910 SQ M)

NDON WALL

EIGHTH FLOOR 9,246 SQ FT (859 SQ M) SEVENTH FLOOR 9.526 SQ FT (885 SQ M)

8,041 SQ FT (747 SQ M) 8,977 SQ FT (834 SQ M)

TWELFTH FLOOR ROOF TERRACE: 2,745 SQ FT (225 SQ M)