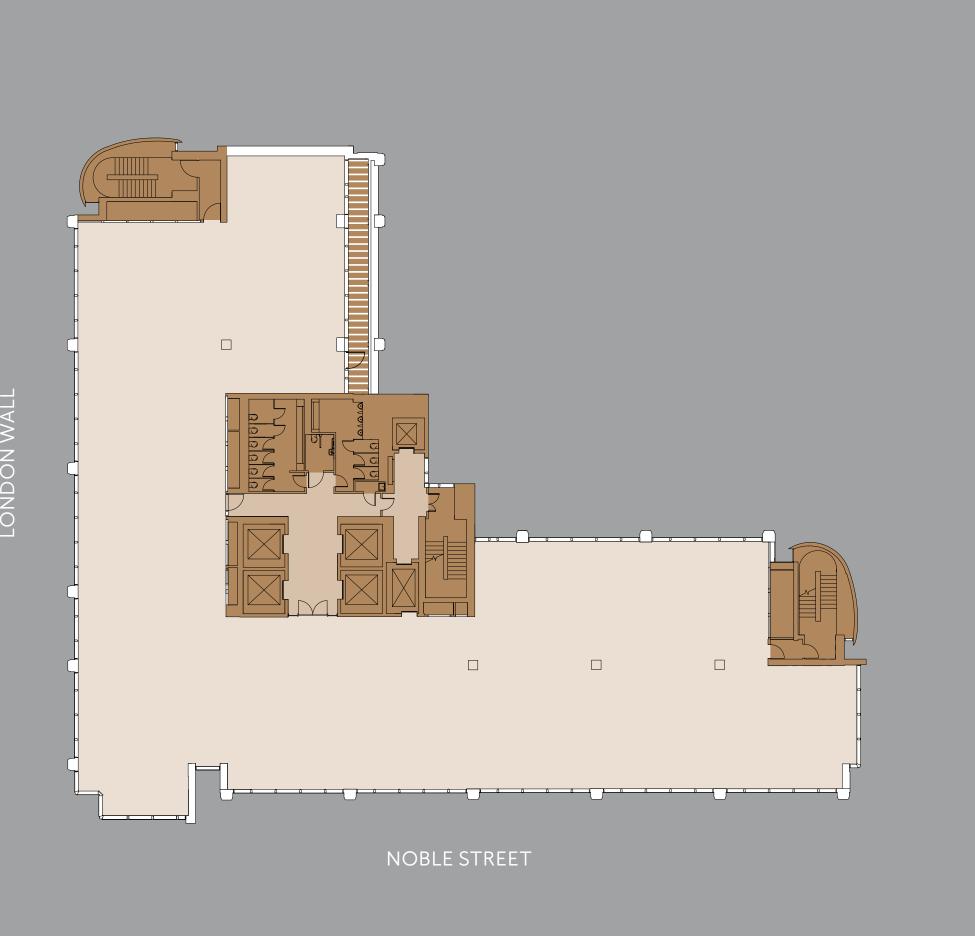

# FLOOR PLANS

NOBLE STREET

4,155 SQ FT (386 SQ M)

SQ FT (910 SQ M)

NDON WALL

EIGHTH FLOOR 9,246 SQ FT (859 SQ M) SEVENTH FLOOR 9.526 SQ FT (885 SQ M)

8,041 SQ FT (747 SQ M) 8,977 SQ FT (834 SQ M)

TWELFTH FLOOR ROOF TERRACE: 2,745 SQ FT (225 SQ M)

ELEVENTH FLOOR 6,921 SQ FT (643 SQ M)

NOBLE STREET

NOBLE STREET

NOBLE STREET

BASEMENT STORAGE: 1,173 SQ FT (109 SQ M) 

NOBLE STREET

NOBLE STREET

=3