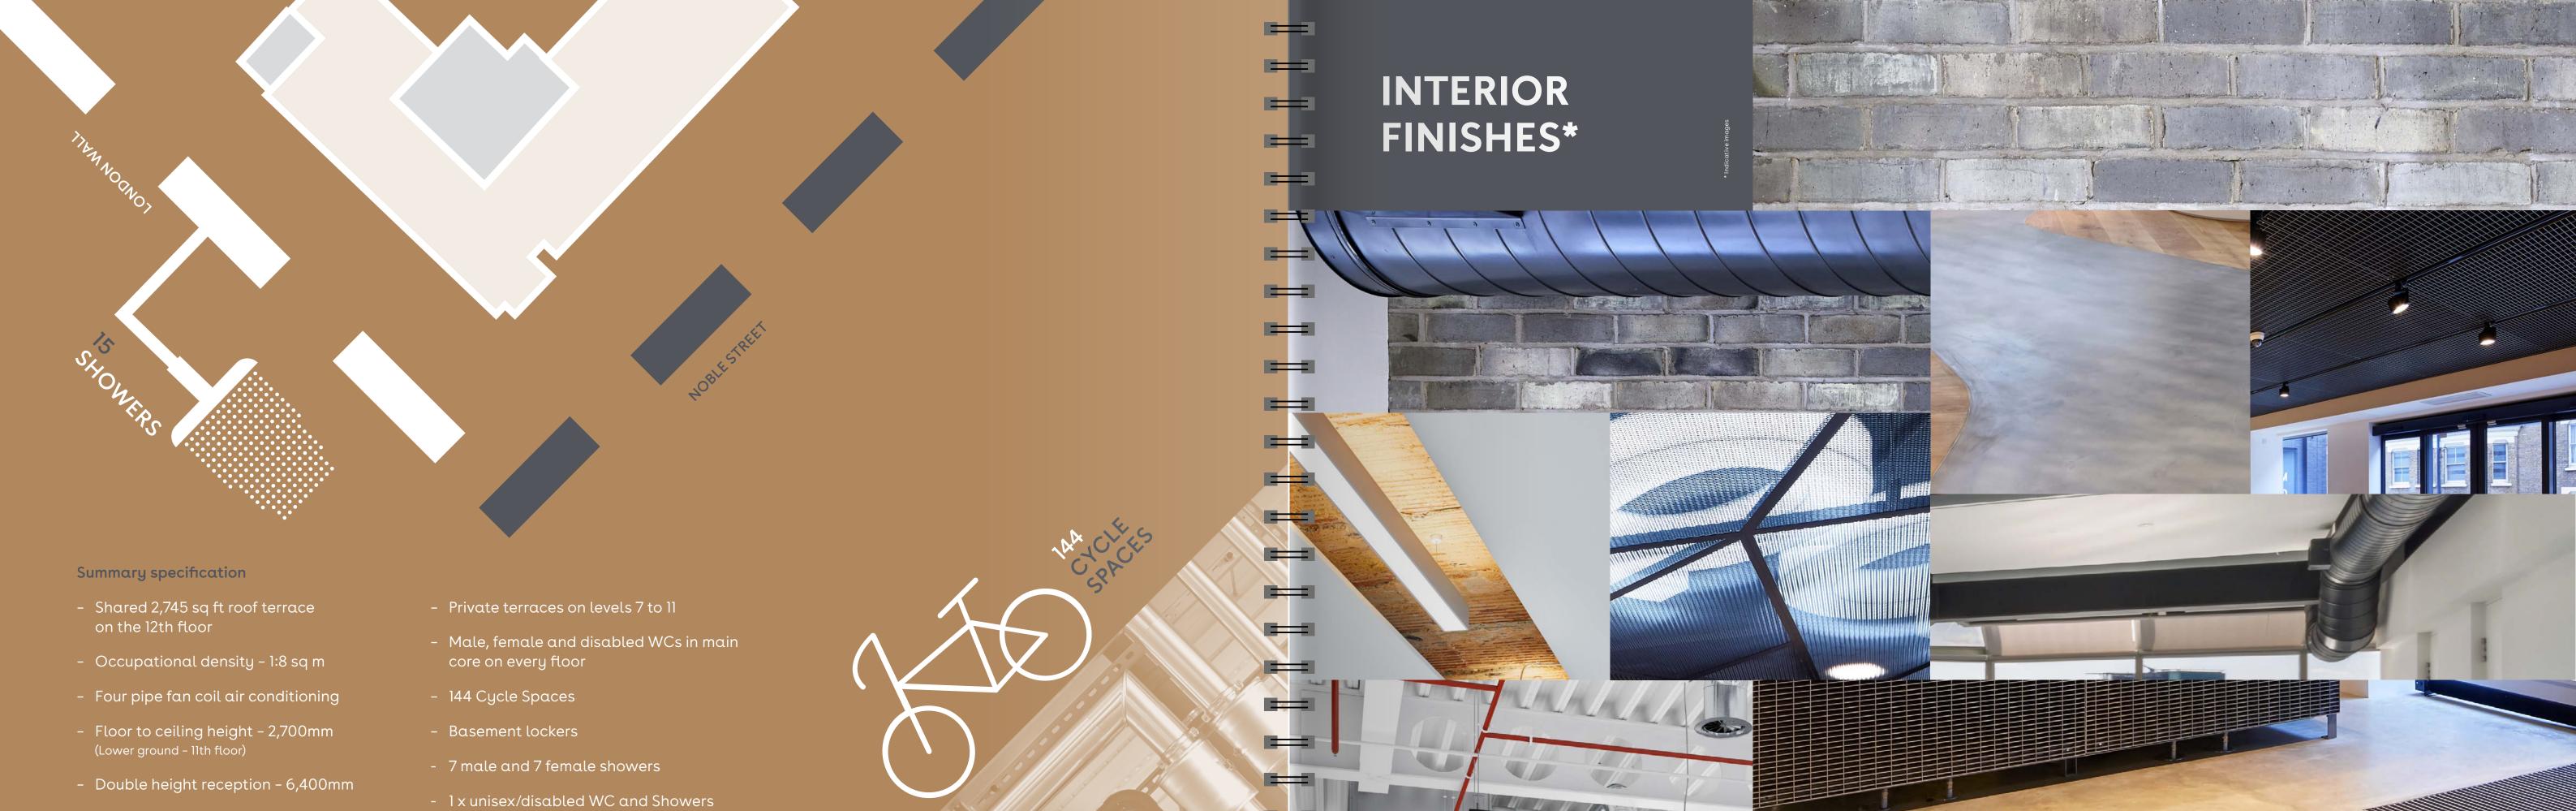

# 112,870 SQ FT GRADE A OFFICES

COMMUNAL ROOF TERRACE AND PRIVATE TERRACES ON 4 FLOORS









# WELCOME TO LDN:W

The new reception area will feel both sophisticated and welcoming to employees and guests alike. With a boutique café and seating area.



- Contemporary exposed services

- BREEAM targeting 'Excellent'





-



View towards St Pauls from Roof Terrace



COMMERZBANK 🛆

Milbank

wework





Schroders



Julius Bär



mimecast<sup>®</sup>

amazon.co.uk

<sup>⊕</sup>Investec

Deloitte. Digital





# LOCATION

with all that is new and bold from Farringdon and Barbican.



Paternoster Chop

Natural Kitchen

Coppa Club



### HOTELS

South Place Hotel The Rookery at the Brewery

The Zetter Hotel





# CONNECTIONS



# aro Politica Pink ELIZABETH LINE LDN:W will benefit from the opening of the Elizabeth line, vastly improving traveling in London from East to West.



# THE BUILDING

| Floor                   | sq ft        | Terrace sq ft |
|-------------------------|--------------|---------------|
| 12th Floor Roof Terrace | <