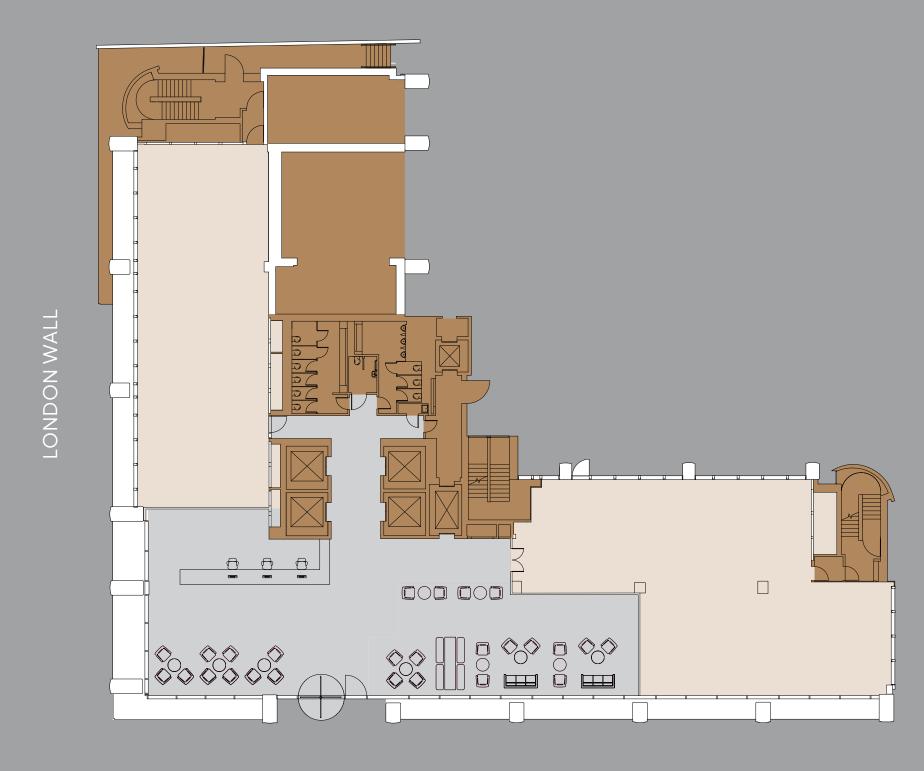

# FLOOR PLANS

NOBLE STREET

4,155 SQ FT (386 SQ M)

SQ FT (910 SQ M)

NDON WALL

EIGHTH FLOOR 9,246 SQ FT (859 SQ M) SEVENTH FLOOR 9.526 SQ FT (885 SQ M)

8,041 SQ FT (747 SQ M) 8,977 SQ FT (834 SQ M)

TWELFTH FLOOR ROOF TERRACE: 2,745 SQ FT (225 SQ M)

NOBLE STREET

x) UNIO (X

000

000

NOBLE STREET

CORPORATE 104

OPEN PLAN DESKS
PRIVATE OFFICE
CASUAL MEETING ROOM TA

1EETING ROOMS