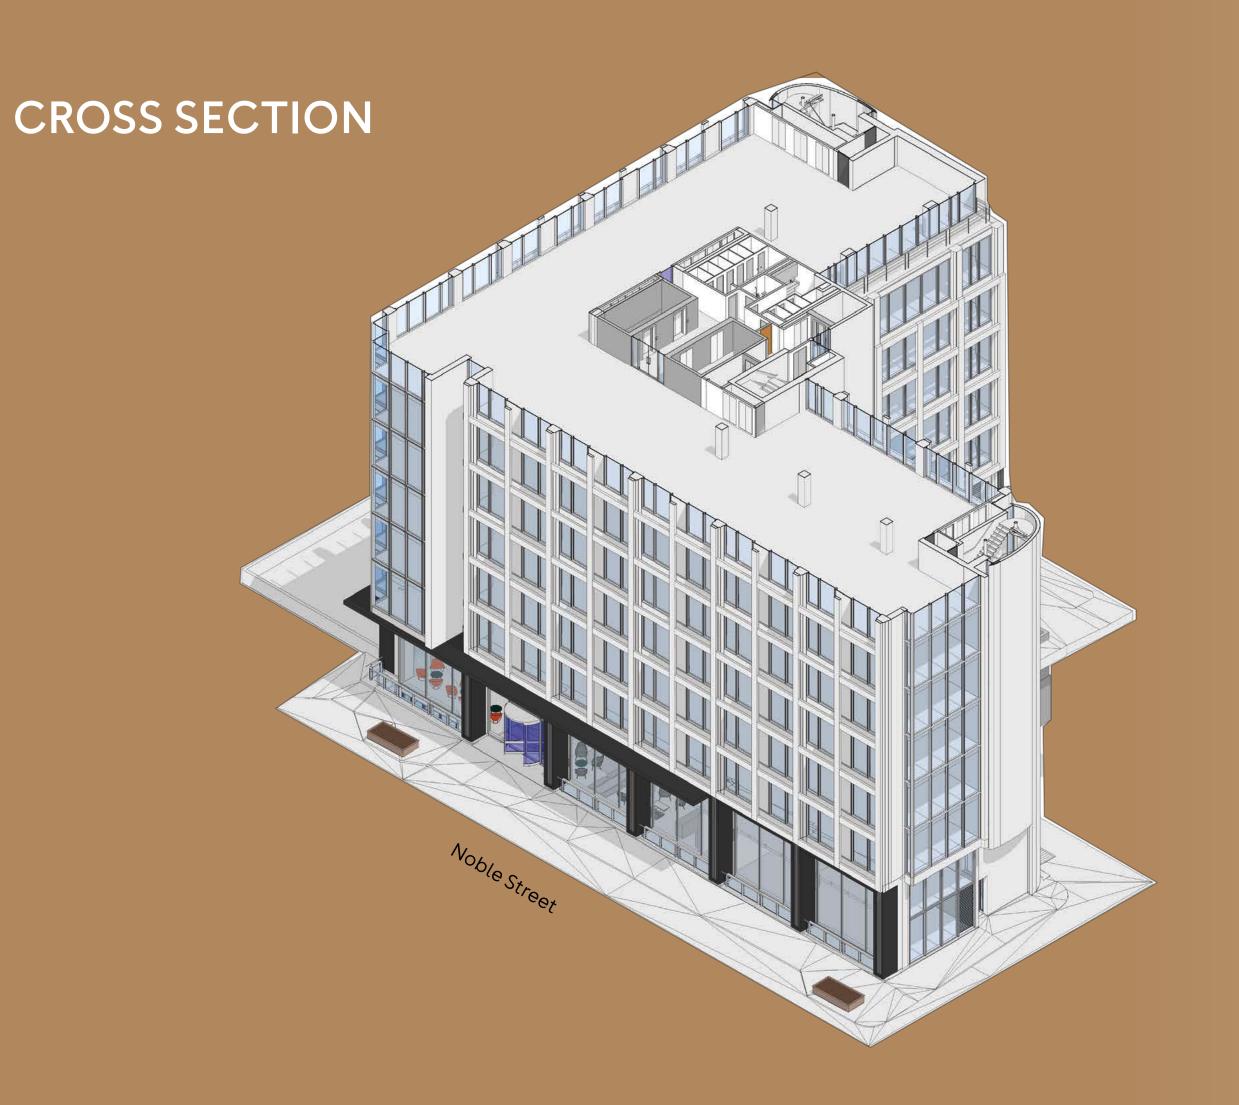

# 112,870 SQ FT GRADE A OFFICES

COMMUNAL ROOF TERRACE AND PRIVATE TERRACES ON 4 FLOORS

# THE BUILDING

| Floor                   | sq ft        | Terrace sq ft |
|-------------------------|--------------|---------------|
| 12th Floor Roof Terrace | <del>-</del> | 2,745         |
| 11                      | 6,921        | 205           |
| 10                      | 8,041        | 205           |
| 9                       | 8,977        | 215           |
| 8                       | 9,246        | 215           |
| 7                       | 9,526        | 215           |
| 6                       | 9,795        |               |
| 5                       | 9,795        |               |
| 4                       | 9,774        |               |
| 3                       | 9,806        |               |
| 2                       | 9,784        |               |
| 1                       | 6,082        |               |
| G                       | 4,155        |               |
| LG Office               | 7,578        |               |
| LG Storage              | 2,669        |               |
| Basement (Storage)      | 721          |               |
| Total                   | 112,870      | 3,800         |
|                         |              |               |