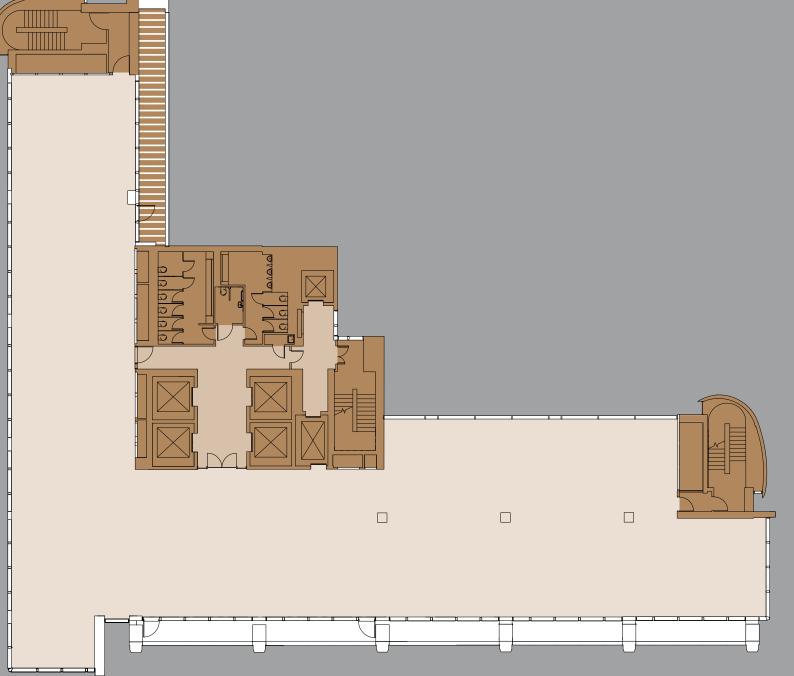

# FLOOR PLANS

NOBLE STREET

4,155 SQ FT (386 SQ M)

SQ FT (910 SQ M)

NDON WALL

EIGHTH FLOOR 9,246 SQ FT (859 SQ M) SEVENTH FLOOR 9.526 SQ FT (885 SQ M)

8,041 SQ FT (747 SQ M) 8,977 SQ FT (834 SQ M)

TWELFTH FLOOR ROOF TERRACE: 2,745 SQ FT (225 SQ M)