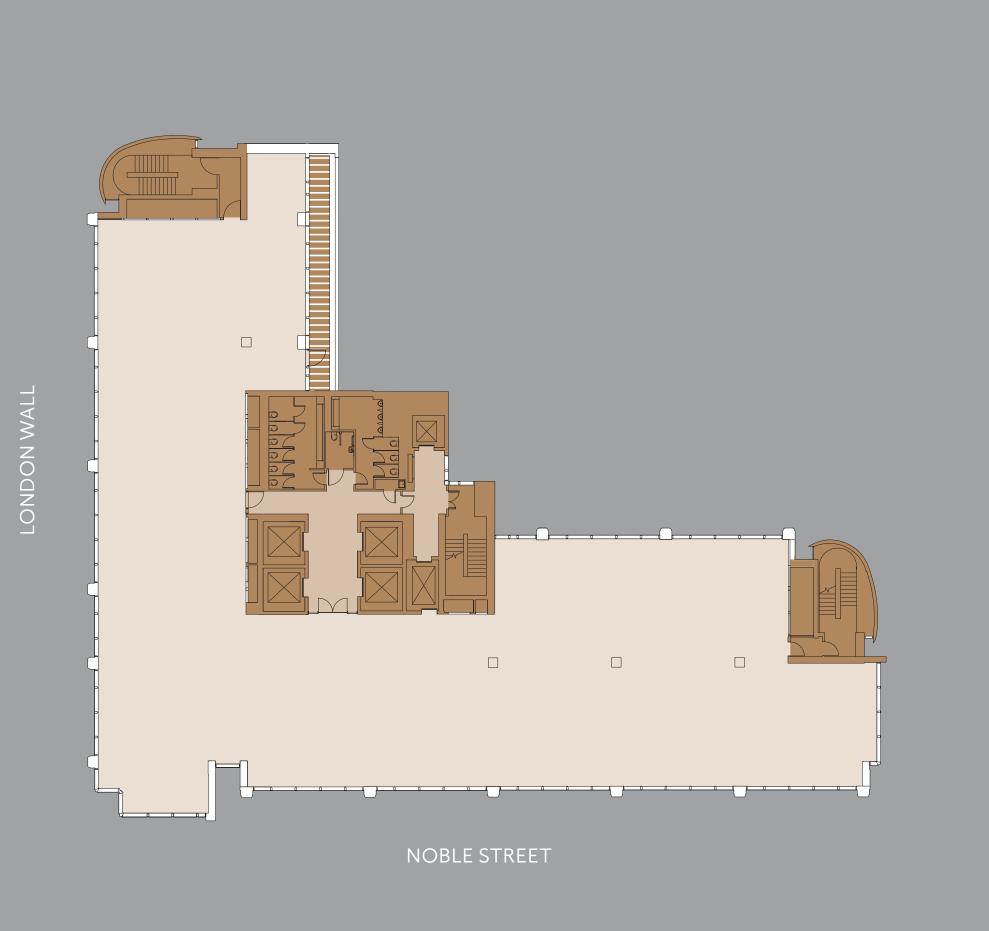

# FLOOR PLANS

NOBLE STREET

4,155 SQ FT (386 SQ M)

SQ FT (910 SQ M)

NDON WALL

EIGHTH FLOOR 9,246 SQ FT (859 SQ M) SEVENTH FLOOR 9.526 SQ FT (885 SQ M)

8,041 SQ FT (747 SQ M) 8,977 SQ FT (834 SQ M)

TWELFTH FLOOR ROOF TERRACE: 2,745 SQ FT (225 SQ M)

ELEVENTH FLOOR 6,921 SQ FT (643 SQ M)

NOBLE STREET

NOBLE STREET

NOBLE STREET

BASEMENT STORAGE: 1,173 SQ FT (109 SQ M) 

NOBLE STREET

NOBLE STREET

=3