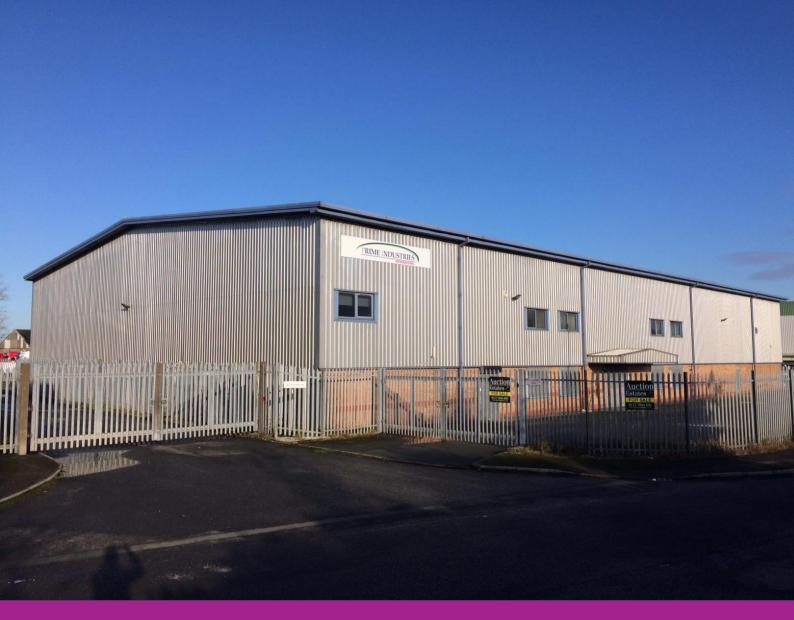

### **Description**

A modern portal frame warehouse/workshop unit incorporating two storey offices and having a yard to the rear which is surfaced in concrete hardstanding.

A separate car parking area surfaced in tarmacadam, is provided to the front of the property.

Vehicular access from the yard into the property itself is provided via two no. roller shutter doors to the rear yard.

The unit has a minimum eaves height of 8.1m approximately.