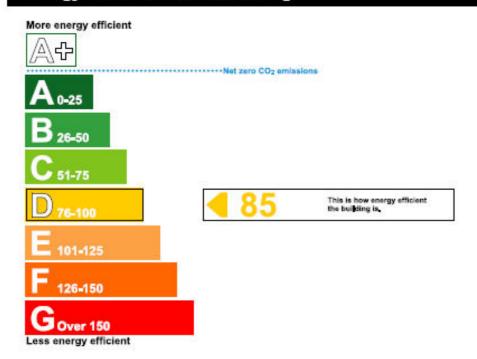

# **Energy Performance Certificate**

Non-Domestic Building

Unit 1 Acorn Business Park FLINT CH6 5YN

Certificate Reference Number: 9952-3084-0627-0800-7505

This certificate shows the energy rating of this building. It indicates the energy efficiency of the building fabric and the heating, ventilation, cooling and lighting systems. The rating is compared to two benchmarks for this type of building: one appropriate for new buildings and one appropriate for existing buildings. There is more advice on how to interpret this information on the Government's website www.communities.gov.uk/epbd.

## **Energy Performance Asset Rating**

#### Technical Information

Main heating fuel: Natural Gas

Building environment: Heating and Natural Ventilation

Total useful floor area (m²): 379
Building complexity (NOS level): 3
Building emission rate (kgCO<sub>2</sub>/m²): 51.49

#### **Benchmarks**

Buildings similar to this one could have rating as follows:

29

If newly built

78

If typical of the existing stock