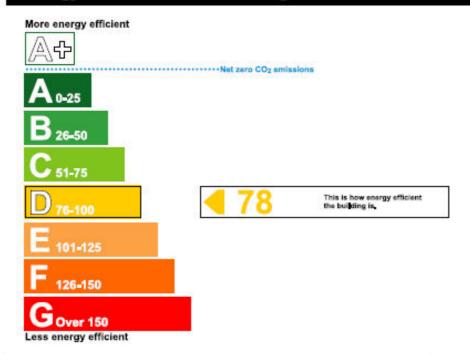

## **Energy Performance Asset Rating**

#### **Benchmarks**

Buildings similar to this one could have rating as follows:

29

If newly built

78

If typical of the existing stock

### **Benchmarks**

Buildings similar to this one could have rating as follows:

29

If newly built

78

If typical of the existing stock