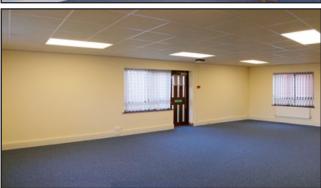

#### **DESCRIPTION**

The Acorn Business Village comprises a development of detached modern office buildings of traditional brick construction under pitched tiled roofs. Generous on-site car parking is arranged within a mature landscaped setting providing a very pleasant working environment.

The buildings provide modern functional open plan office space finished to a good modern specification to include:-

- Full suspended ceilings
- Carpets throughout
- Perimeter trunking
- Fully fitted kitchen
- Full double-glazing
- · Gas fired central heating
- · Excellent private allocated car parking