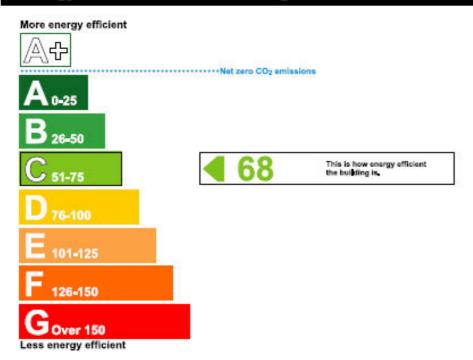

# **Energy Performance Certificate**

Non-Domestic Building

Unit 5 Acorn Business Park FLINT CH6 5YN Certificate Reference Number: 0040-1921-0342-4790-7074

This certificate shows the energy rating of this building. It indicates the energy efficiency of the building fabric and the heating, ventilation, cooling and lighting systems. The rating is compared to two benchmarks for this type of building: one appropriate for new buildings and one appropriate for existing buildings. There is more advice on how to interpret this information on the Government's website www.communities.gov.uk/epbd.

## **Energy Performance Asset Rating**

### Technical Information

Main heating fuel: Natural Gas

Building environment: Heating and Natural Ventilation

Total useful floor area (m²): 379

Building complexity (NOS level): 3

Building emission rate (kgCO<sub>2</sub>/m²): 55.72

### **Benchmarks**

Buildings similar to this one could have rating as follows:

29

If newly built

78

If typical of the existing stock