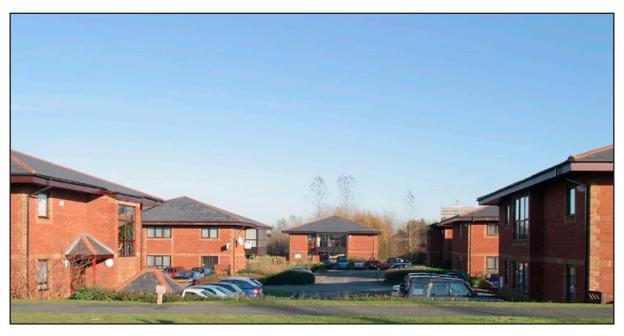

#### **LOCATION**

Acorn Business Village is located in a prominent position on the successful and well-established Aber Park development in Flint. Access to the A55 North Wales expressway is within a few miles, which provides easy dual carriageway access to North Wales and the M56 / M53.

#### **DESCRIPTION**

The Acorn Business Village comprises a development of detached modern office buildings of traditional brick construction under pitched tiled roofs. Generous on-site car parking is arranged within a mature landscaped setting providing a very pleasant working environment.