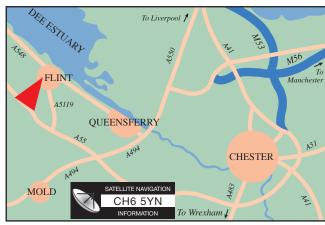

# ACORN BUSINESS VILLAGE FLINT, CH6 5YN

#### **LOCATION**

Acorn Business Village is located in a prominent position on the successful and well-established Aber Park development in Flint. Access to the A55 North Wales expressway is within a few miles, which provides easy dual carriageway access to North Wales and the M56 / M53.