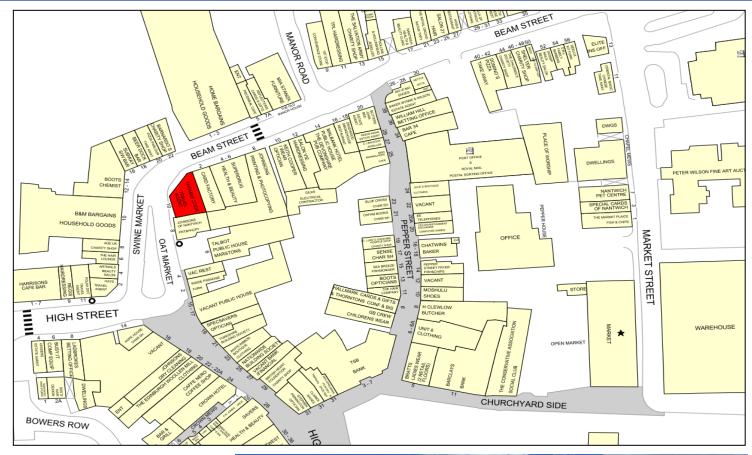

#### LOCATION

junction with Swine Market and Beam Street, one of the main commencing rental of £35,000 per annum thoroughfares through Nantwich town centre.

**B&M** whilst other occupiers in the immediate vicinity include upon request. Superdrug, Home Bargains and Subway.