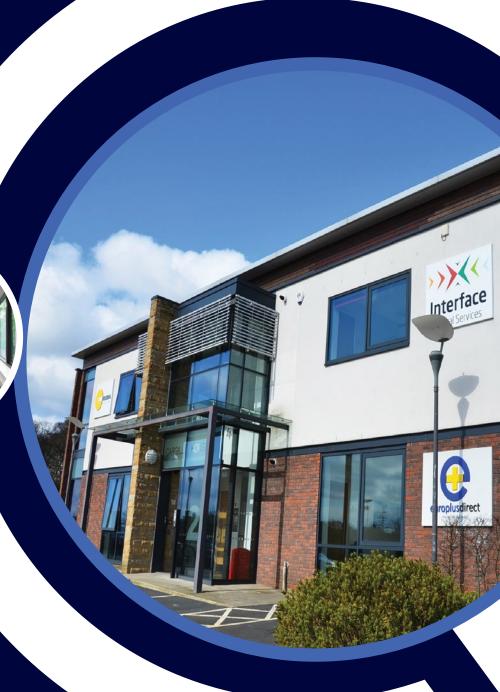

# 2 AIRPORT

LANCASTER WAY
YEADON LEEDS LS19 7ZA

VEST

HIGH QUALITY
GROUND FLOOR OFFICES
1,045 TO 3,030 SQ FT

FLEXIBLE TERMS AVAILABLE ADJACENT TO

# 2 AIRPORT

LANCASTER WAY
YEADON LEEDS LS19 7ZA

VEST

A SUPERB DEVELOPMENT
OF HIGH QUALITY OFFICE
BUILDINGS WITHIN A
PLEASANTLY
LANDSCAPED SETTING