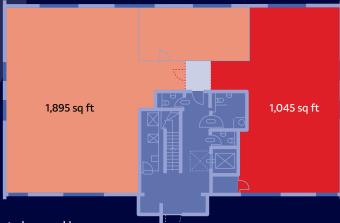

# ACCOMMODATION

The available floor comprises 3,030 sq ft net internal floor area. The ground floor can be split to provide 2 individual suites of 1,045 sq ft and 1,895 sq ft.