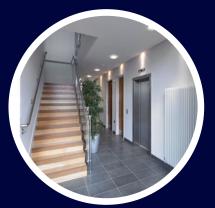

## DESCRIPTION

The ground floor office provides high quality comfort cooled accommodation. The building benefits from attractive glazed double height entrance foyer as well as an 8 person passenger lift.

# **SPECIFICATION**

The building is finished to a high standard including:

- Comfort cooling
- 2.7m clear floor to ceiling height
- Full access raised floors
- 8 person passenger lift
- LG3 lighting
- Disabled, male and female toilets
- Attractive landscaped environment
- On-site security, alarm and CCTV monitoring
- Double height entrance foyer
- Meeting room / private offices included
- Full cat 5 cabling