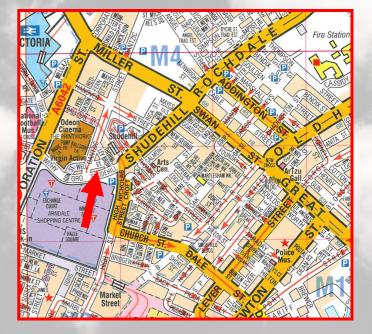

#### Location

The property is located fronting Shudehill in Manchester City Centre. Its location benefits from excellent transport links, being situated within a short walk of Shudehill Metrolink Station and Victoria Rail Station. All City Centre shops, bars and restaurants are within close proximity. There is an abundance of public car parking in the immediate vicinity provided by the adjacent NCP and Arndale Car Parks.