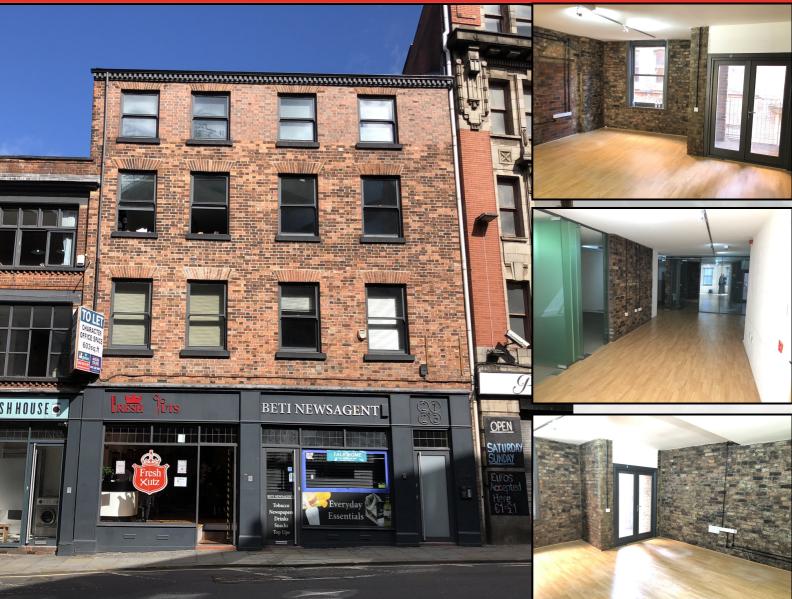

# **CHARACTER OFFICE SPACE**

134.05M<sup>2</sup> (1,443 SQ FT)

First Floor 21-23 Shudehill Manchester M4 2AF

- Prime City Centre location
- Close to all City Centre shops, bars, restaurants, hotel and transport links

#### Location

The property is located fronting Shudehill in Manchester City Centre. Its location benefits from excellent transport links, being situated within a short walk of Shudehill Metrolink Station and Victoria Rail Station. All City Centre shops, bars and restaurants are within close proximity. There is an abundance of public car parking in the immediate vicinity provided by the adjacent NCP and Arndale Car Parks.

#### **General Description**

The accommodation comprises a high quality character office suite on the first floor within 21-23 Shudehill, a four storey building which has been comprehensively refurbished to a high specification. The suite benefits from exposed brickwork, plastered ceiling, modern spotlighting, laminate flooring, full data and power cabling and fitted kitchen/WC facilities.

#### Accommodation

As measured on a net internal area basis in accordance with RICS Property Measurement 2nd edition the area is as follows:-

134.05m<sup>2</sup> (1,443 sq ft)