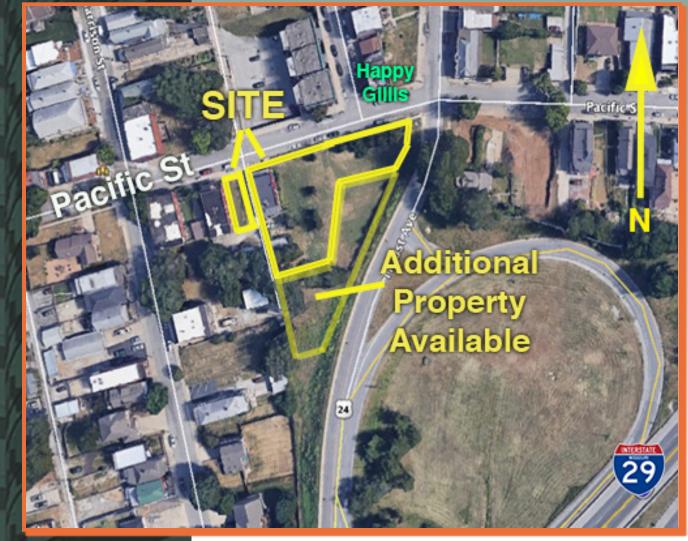

## 26,869 SF Multi-Family Potential

Three parcels generally located at 1011, 1019 and 1025 Pacific, Kansas City, Missouri totaling +/- 23,869 SF at the SWC of Pacific and Troost. The property is zoned R-1.5 which allows for one dwelling unit per every 1,500SF.