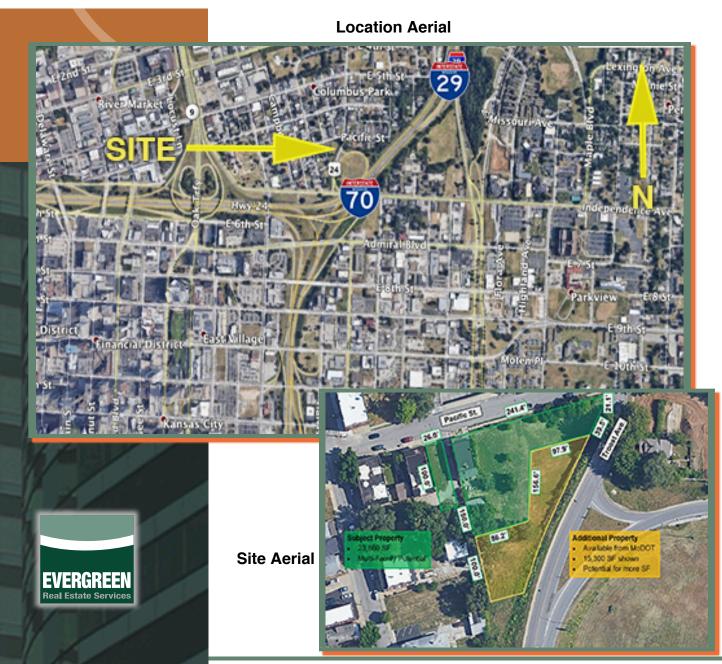

## 26,869 SF Multi-Family Potential

Three parcels generally located at 1011, 1019 and 1025 Pacific, Kansas City, Missouri totaling +/- 23,869 SF at the SWC of Pacific and Troost. The property is zoned R-1.5 which allows for one dwelling unit per every 1,500SF.