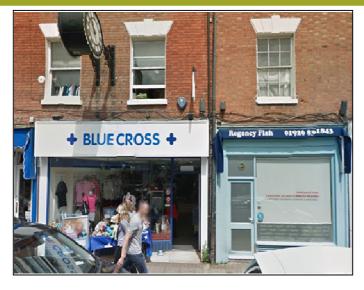

#### LOCATION

The premises are located on Regent Street in Royal Learnington Spa, one of the prime retail and restaurant areas of the town centre. Neighbouring businesses include a mixed of national operators and local occupiers.

#### DESCRIPTION

The property comprises a three storey terraced building arranged as a ground floor retail unit with ancillary offices and staff facilities above.