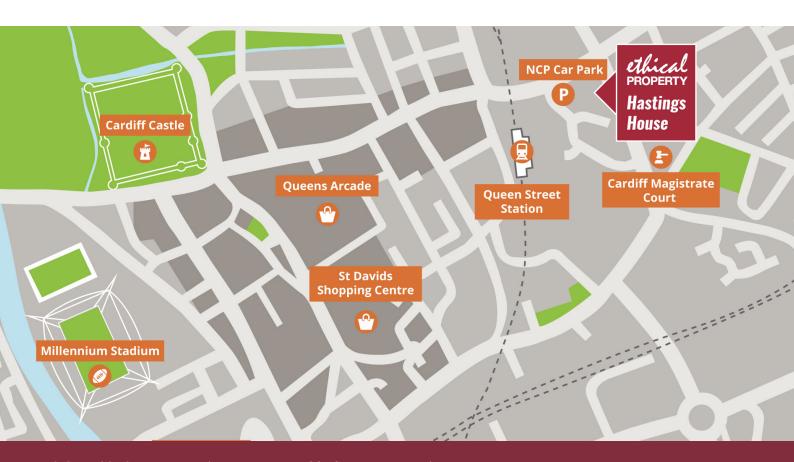

Located in the heart of the city centre,

Hastings House (CF24 0BL), is within
walking distance of all the city's best
attractions, including the Principality
Stadium (formerly known as the
Millennium Stadium) and Cardiff Castle.
It's also close to the city's rail and coach
stations, with Queen Street Station being
a short stroll away.

# **Excellent parking and transport links**