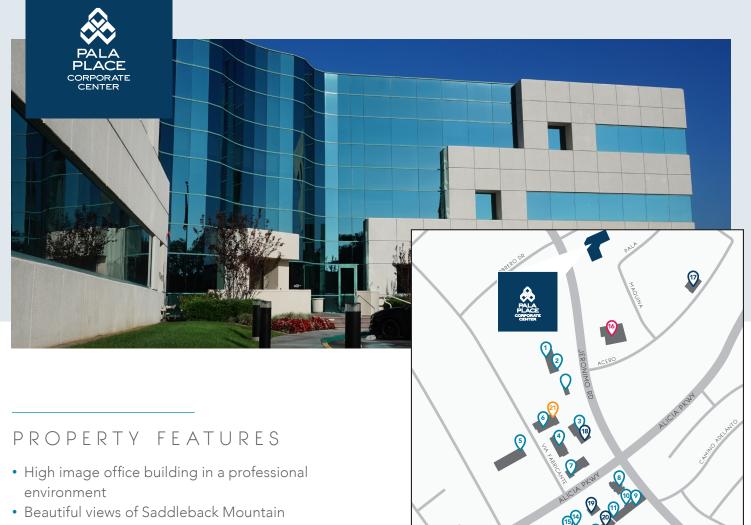

## Premium Class A Office Building

Pala Place Corporate Center is a three story Class A office building consisting of 60,933 square feet.

This high image office building is centrally located within the heart of Mission Viejo and features: beautiful views, an elegant lobby, newly renovated common areas, and an abundance of nearby amenities.

25909 Pala Place Mission Viejo, CA 92691

Year Built: 1998

Building Height: Three-stories

Typical Floor Plate: 20,393 SF

Parking: 4:1000 & Surface Parking

For leasing information, please contact Stream Realty Partners at 949.203.3030 or:

Peter Joyce
Vice President
T: 949.203.3035
peter.joyce@streamrealty.com
Lic. 02001428

Brett Kluewer
Managing Director
T: 949.203.3034
brett.kluewer@streamrealty.com
Lic. 01794379

- Newly renovated common areas
- Two high-speed elevators
- Centrally located with easy access to the 5 freeway