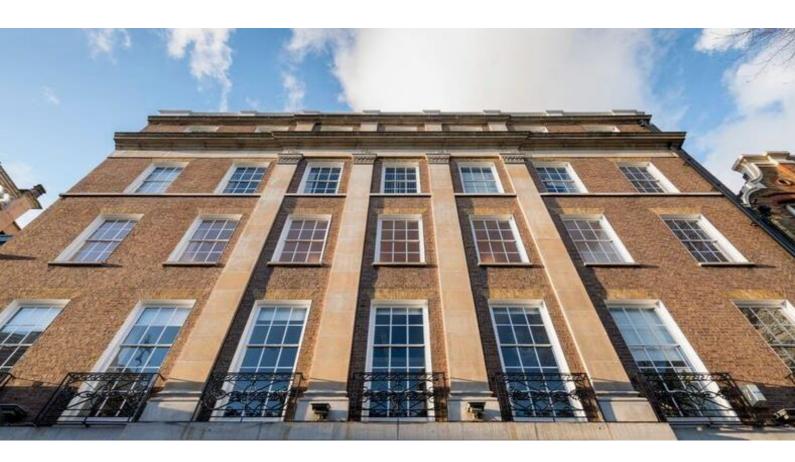

# 28-30 LITTLE RUSSELL STREET BLOOMSBURY, WC1

3<sup>rd</sup> Floor - 2,450 SQ FT

## FULLY FITTED & FURNISHED MEDIA STYLE OFFICE SPACE

The entire third floor is currently available offering 2,450 sq ft of fully fitted contemporary office space. The configuration will suit a variety of businesses, with predominantly medium to high density desking in situ. The building has a dual aspect allowing for fantastic levels of natural light onto the floor plate.