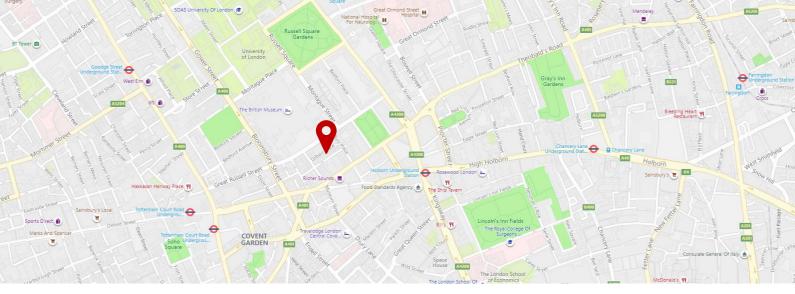

## LOCATION

The building is located on the north side of Little Russell Street, between Museum Street and Bury Place, just south of the British Museum.

In close proximity to the hustle and bustle of Holborn and also Tottenham Court Road Station.

#### TRANSPORT

Tottenham Court Road (3 min walk) Northern and Central Line (& soon to be Elizabeth line)

Holborn (4 min walk) Central and Piccadilly Line

Russell Square (6 min walk) Piccadilly Line

| FLO             | OR | SIZE (SQ FT)                                             | RENT (PSF) | RATES (PSF) | ) SC (PS | SF) AVAILABILITY |
|-----------------|----|----------------------------------------------------------|------------|-------------|----------|------------------|
| 3"              | 1  | 2,450                                                    | £59.50     | C.£17.50    | C.£8.0   | 00 Available Now |
| TENURE<br>LEASE |    | old<br>lease is available for a<br>ement from the Freeho | 2          | EPC         | D        |                  |