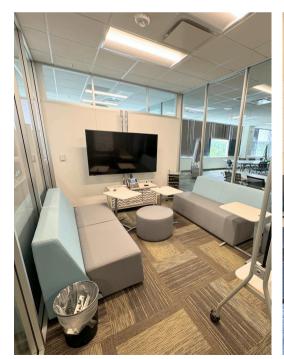

## **Space Highlights**

Shared Conferencing Center

located at The Perk

4 per 1,000 SF parking ratio

Coffee and grab-and-go breakfast at The Perk

Two (2) on-site fitness centers

The Green includes a patio for meetings, lunch, and gatherings