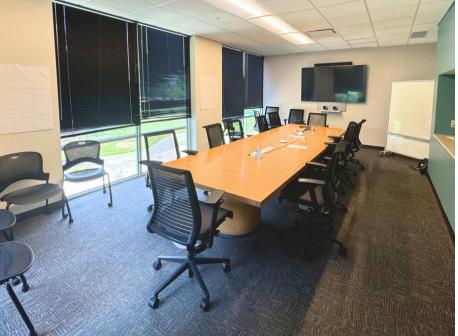

## **Space Highlights**

Shared Conferencing Center

located at The Perk

4 per 1,000 SF parking ratio

Coffee and grab-and-go breakfast at The Perk

Two (2) on-site fitness centers

The Green includes a patio for meetings, lunch, and gatherings