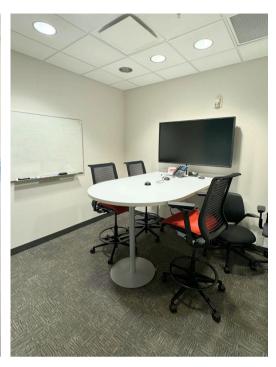

## **Space Highlights**

Shared Conferencing Center

located at The Perk

4 per 1,000 SF parking ratio

Coffee and grab-and-go breakfast at The Perk

Two (2) on-site fitness centers

The Green includes a patio for meetings, lunch, and gatherings