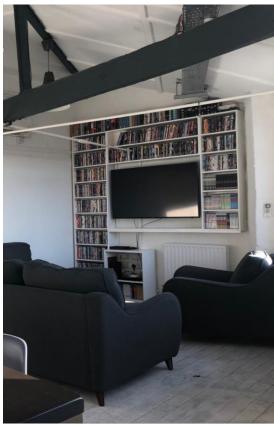

#### **DESCRIPTION**

The property is a former warehouse which has been converted into offices. The conversion has been sympathetic to the original use and there are still many original features throughout including iron columns and exposed beams. The offices present warehouse media style accommodation providing open plan space with great floor to ceiling height.

#### **AMENITIES**

- Excellent Natural Light
- Air Conditioning
- Timber Flooring
- Exposed Beams
- Goods Lift
- Kitchenette
- 24/7 Access
- WC's & Shower