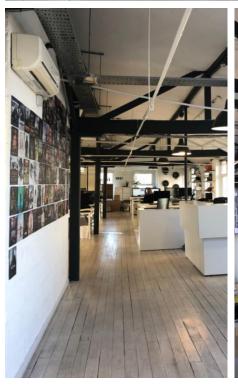

#### **DESCRIPTION**

The property is a former warehouse which has been converted into offices. The conversion has been sympathetic to the original use and there are still many original features throughout including iron columns and exposed beams. The offices present warehouse media style accommodation providing open plan space with great floor to ceiling height.

#### **AMENITIES**

- Excellent Natural Light
- Air Conditioning
- Timber Flooring
- Exposed Beams
- Goods Lift
- Kitchenette
- 24/7 Access
- WC's & Shower