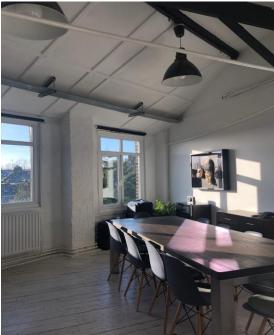

#### **DESCRIPTION**

The property is a former warehouse which has been converted into offices. The conversion has been sympathetic to the original use and there are still many original features throughout including iron columns and exposed beams. The offices present warehouse media style accommodation providing open plan space with great floor to ceiling height.

#### **AMENITIES**

- Excellent Natural Light
- Air Conditioning
- Timber Flooring
- Exposed Beams
- Goods Lift
- Kitchenette
- 24/7 Access
- WC's & Shower