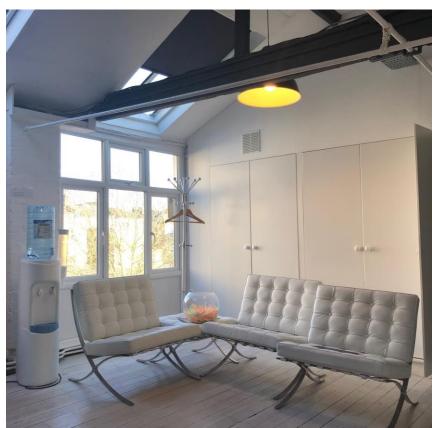

#### **DESCRIPTION**

The property is a former warehouse which has been converted into offices. The conversion has been sympathetic to the original use and there are still many original features throughout including iron columns and exposed beams. The offices present warehouse media style accommodation providing open plan space with great floor to ceiling height.

#### **AMENITIES**

- Excellent Natural Light
- Air Conditioning
- Timber Flooring
- Exposed Beams
- Goods Lift
- Kitchenette
- 24/7 Access
- WC's & Shower