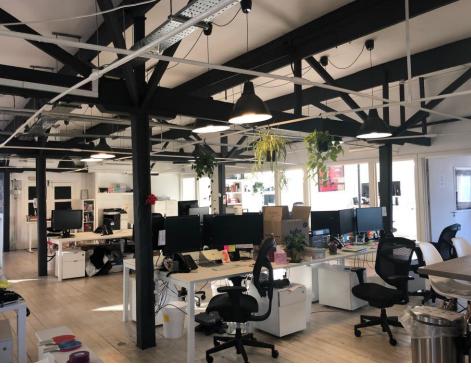

#### **DESCRIPTION**

The property is a former warehouse which has been converted into offices. The conversion has been sympathetic to the original use and there are still many original features throughout including iron columns and exposed beams. The offices present warehouse media style accommodation providing open plan space with great floor to ceiling height.

#### **AMENITIES**

- Excellent Natural Light
- Air Conditioning
- Timber Flooring
- Exposed Beams
- Goods Lift
- Kitchenette
- 24/7 Access
- WC's & Shower