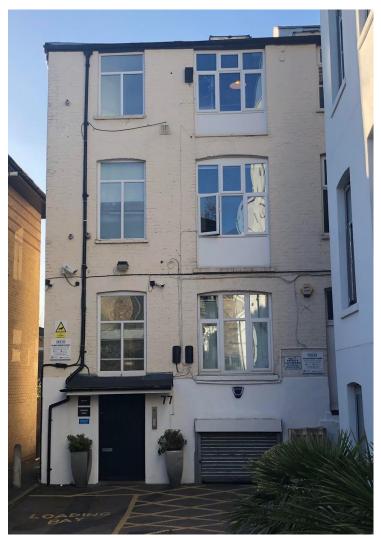

# SELF-CONTAINED MEDIA STYLE OFFICE TO RENT 77 FORTESS ROAD, LONDON, NW5 1AG 3,036 SQ. FT.

#### **DESCRIPTION**

The property is a former warehouse which has been converted into offices. The conversion has been sympathetic to the original use and there are still many original features throughout including iron columns and exposed beams. The offices present warehouse media style accommodation providing open plan space with great floor to ceiling height.