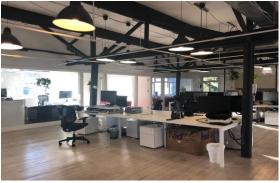

#### **DESCRIPTION**

The property is a former warehouse which has been converted into offices. The conversion has been sympathetic to the original use and there are still many original features throughout including iron columns and exposed beams. The offices present warehouse media style accommodation providing open plan space with great floor to ceiling height.

#### **AMENITIES**

- Excellent Natural Light
- Air Conditioning
- Timber Flooring
- Exposed Beams
- Goods Lift
- Kitchenette
- 24/7 Access
- WC's & Shower