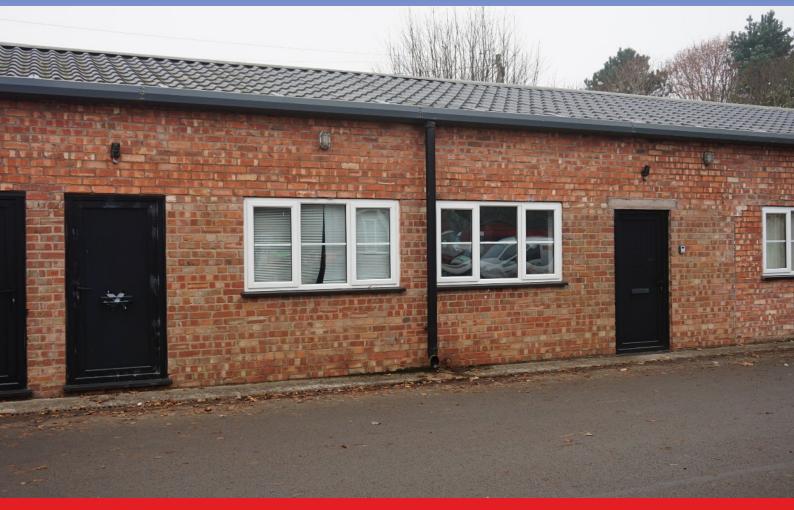

# **DESCRIPTION**

The office and separate storage unit at Doddington Park Farm forms part of the converted former farm buildings providing retail, warehouse and office accommodation.

The building is of brick construction, the office has a suspended ceiling with inset lighting, carpet, kitchen and toilet facilities and upvc double glazed windows.