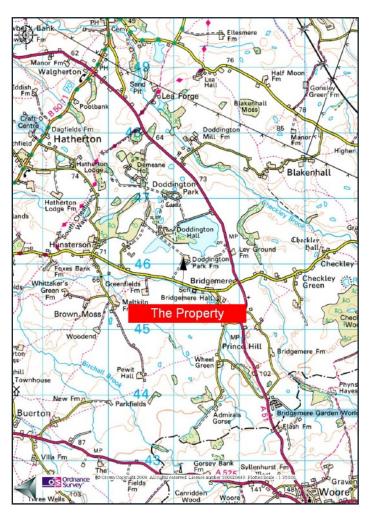

## **LOCATION**

Doddington Park Farm is situated off the A51 six miles south of Nantwich, near Bridgemere. Nantwich itself is a historic and prosperous market town in the heart of South Cheshire.