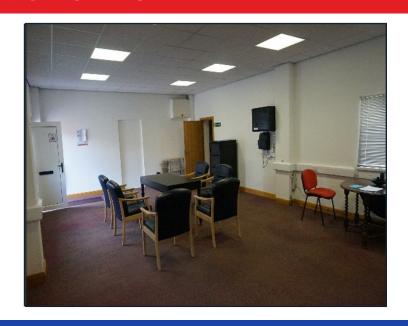

# **DESCRIPTION**

The office and separate storage unit at Doddington Park Farm forms part of the converted former farm buildings providing retail, warehouse and office accommodation.

The building is of brick construction, the office has a suspended ceiling with inset lighting, carpet, kitchen and toilet facilities and upvc double glazed windows.