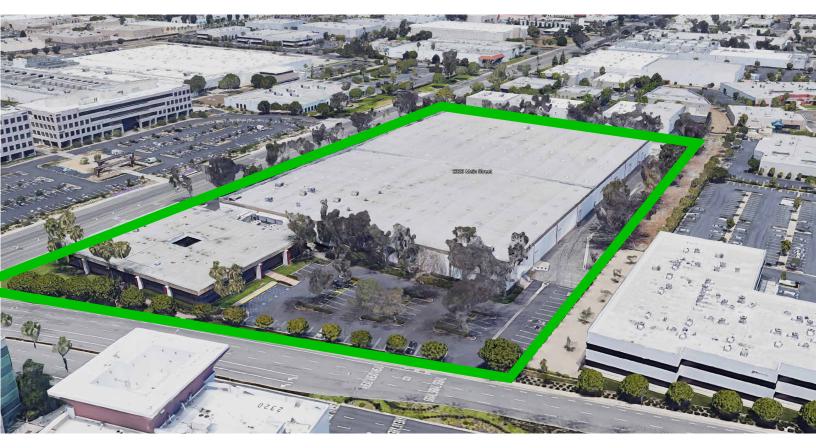

#### **PROPERTY DETAILS**

• Property Sub- type: Warehouse

• Self-Storage: 100 SF- 200,000 SF

On-Site Office with Warehouse

• Full Service Gross

Building Size: 260,000 SF

Warehouse: 200,000 SF

Office: 60,000 SF

Warehouse Ceiling Height: 25'

Dock High Doors: 33