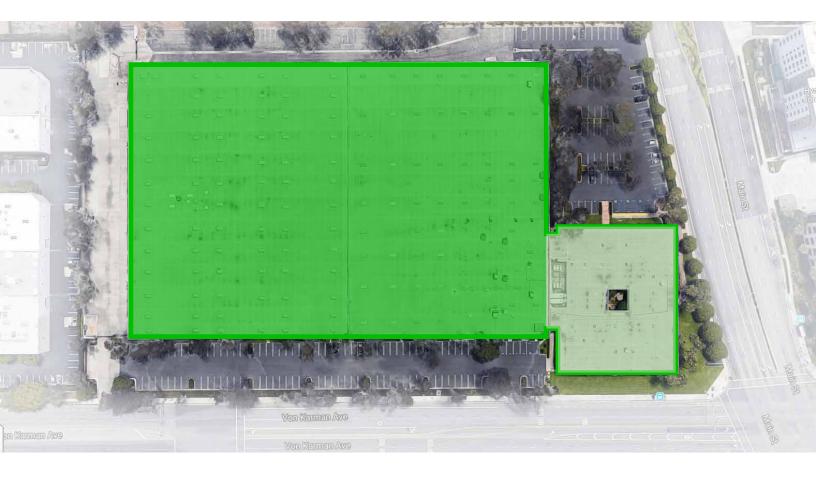

### **CUBEWORK, IRVINE, CA**

Irvine is a master-planned city in Orange County, California in the Los Angeles Metropolitan area. The city is home to a number of headquarters (national and international) for large corporations, particularly in the technology and semiconductor sectors. The facility is a central hub and is located right off the I-5, I-405 highways, and state routes: 55, 241, and 261.

#### **PROPERTY DETAILS**

• Property Sub- type: Warehouse

• Self-Storage: 100 SF- 200,000 SF

On-Site Office with Warehouse

• Full Service Gross

Building Size: 260,000 SF

Warehouse: 200,000 SF

Office: 60,000 SF

Warehouse Ceiling Height: 25'

Dock High Doors: 33