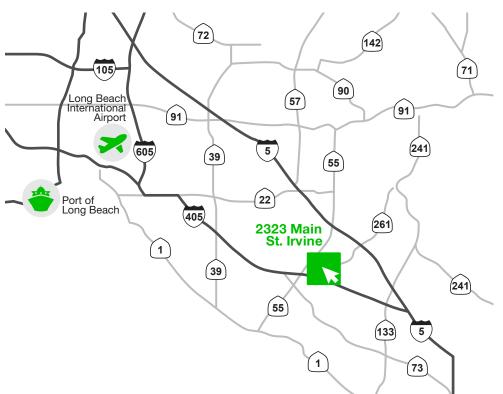

# SITE ACCESS

**0.9 mi** 405 Interstate

**1.8 mi** 55 Interstate

**37.8 mi**Downtown
Los Angeles

**40.6 mi**LAX International Airport

**21.5 mi**Port of
Long Beach