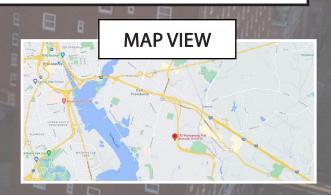

# 250 WAMPANOAG TRAIL, UNIT 205 EAST PROVIDENCE- RHODE ISLAND

One Turks Head Place, Suite 850 • Providence, Rhode Island 02903 T: 401.331.9300 • F: 401.331.9306 • www.sreari.com

## 250 WAMPANOAG TRAIL, UNIT 205 EAST PROVIDENCE- RHODE ISLAND

Asking Price: \$175,000 (Plat 408, Lot 24, Unit 05/06)