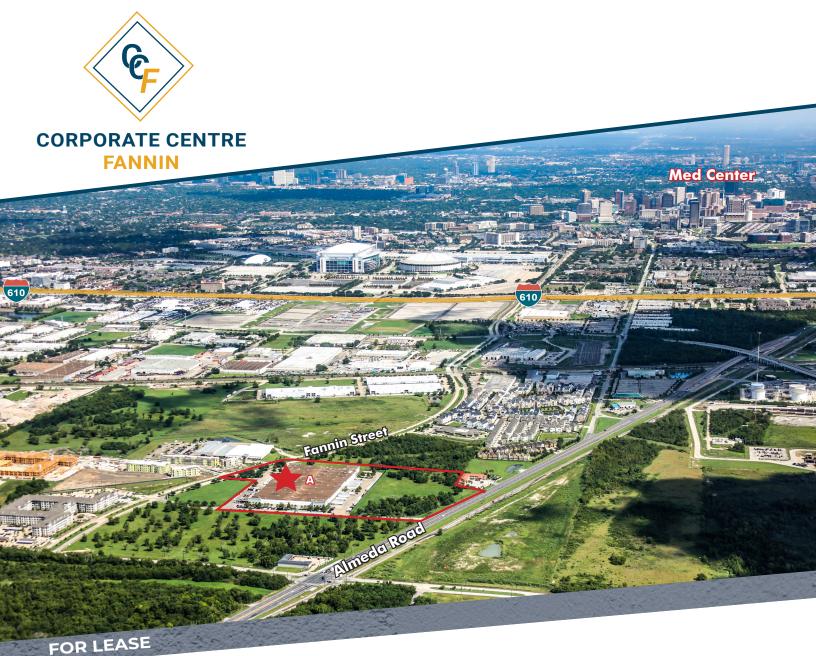

## **Building A** 10001 Fannin St. Suite 600 Houston, TX 77045

- **»** 27,318 SF available immediately
- » 1,850 SF office space
- » 100% HVAC warehouse
- » ESFR sprinkler system
- » 30' clear height
- » 4 dock high & 1 grade level ramp
- Convenient access to 610 Loop and Hwy 288 via Almeda Rd or Fannin St
- » Strategic last mile location
- » 2 miles from Texas Medical Center