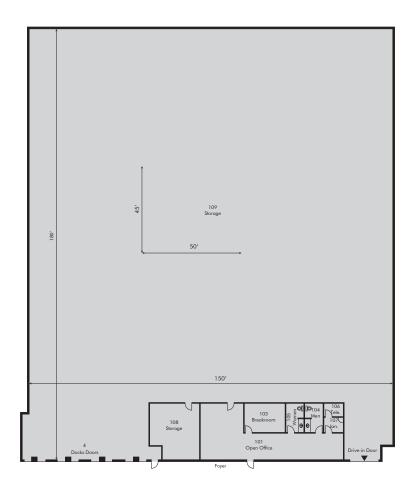

BUILDING AREA = 27,318 SF

OFFICE SPACE = 1,850 SF

CLEAR HEIGHT = 30'

**BILLY GOLD** 

713 577 1709 | billy.gold@cbre.com