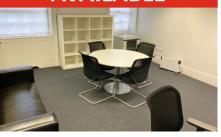

### Description

Key features of the suites include:

- fully serviced offices
- fully furnished
- intercom system
- WC facilities
- 24 hr access with alarm security

Suite:

**Ground Floor** Location: Size: 112 sq ft / 10 sq m

Desks: 1-2 Rent: £860 pcm Availability: **AVAILABLE** 

Suite:

Lower Ground floor Location: Size: 99 sq ft / 9 sq m

Desks:

Rent: £525 pcm Availablility: **Immediately** 