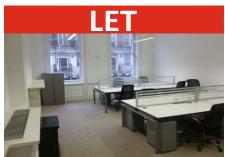

### Description

Key features of the suites include:

- fully serviced offices
- fully furnished
- intercom system
- WC facilities
- 24 hr access with alarm security

Suite:

**Ground Floor** Location: Size: 112 sq ft / 10 sq m

Desks: 1-2 Rent: £860 pcm Availability: **AVAILABLE** 

Suite:

Lower Ground floor Location: Size: 99 sq ft / 9 sq m

Desks:

Rent: £525 pcm Availablility: **Immediately** 