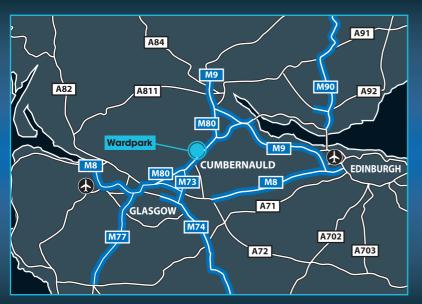

# At the heart of The Motorway Triangle...

Wardpark Industrial Estate is the perfect location for business. Centrally located in Cumbernauld, Wardpark has easy access to Scotland's road network and comprises a variety of units ranging in size from 2,000 to 70,000 sq ft.