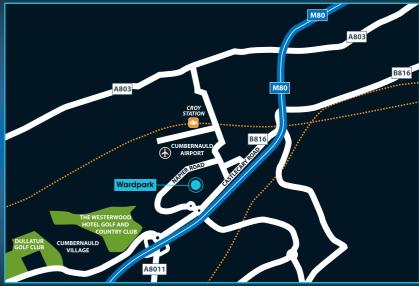

# At the heart of The Motorway Triangle...

Wardpark Industrial Estate is the perfect location for business. Centrally located in Cumbernauld, Wardpark has easy access to Scotland's road network and comprises a variety of units ranging in size from 2,000 to 70,000 sq ft.