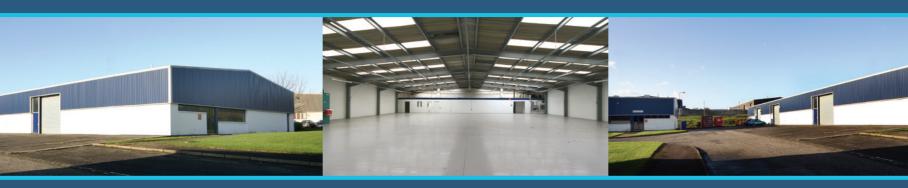

# To Let

Industrial/Warehouse Units

Space from 2,000 to 70,000 sq ft

Are you ideally positioned to serve your customers throughout Scotland?

Is it time for your company to grow?

Does your business need room to expand?

# At the heart of The Motorway Triangle...

Wardpark Industrial Estate is the perfect location for business. Centrally located in Cumbernauld, Wardpark has easy access to Scotland's road network and comprises a variety of units ranging in size from 2,000 to 70,000 sq ft.