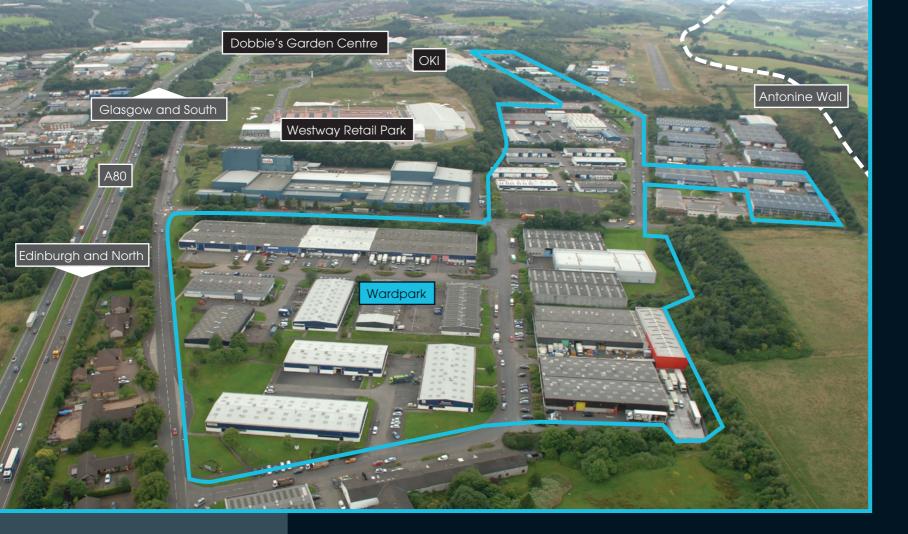

# At the heart of The Motorway Triangle...

Wardpark Industrial Estate is the perfect location for business. Centrally located in Cumbernauld, Wardpark has easy access to Scotland's road network and comprises a variety of units ranging in size from 2,000 to 70,000 sq ft.