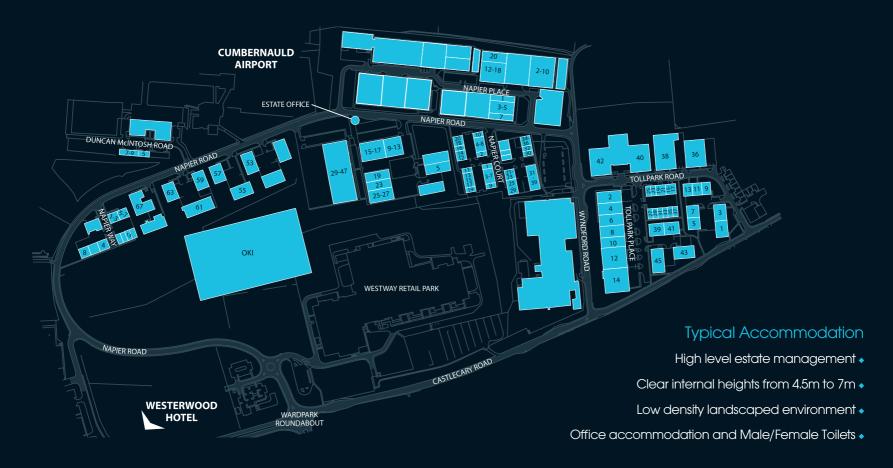

# At the heart of The Motorway Triangle...

Wardpark Industrial Estate is the perfect location for business. Centrally located in Cumbernauld, Wardpark has easy access to Scotland's road network and comprises a variety of units ranging in size from 2,000 to 70,000 sq ft.