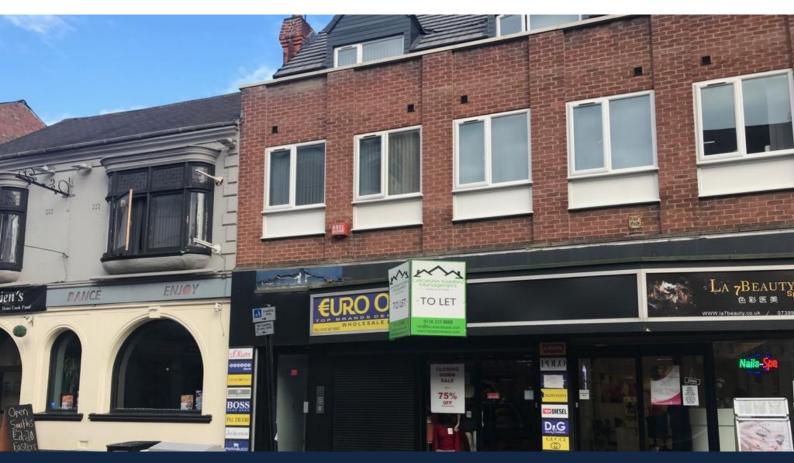

## TO LET

27 Church Gate, Leicester, Leicestershire LE1 3AL

#### Location

The property is situated on the east side of Church Gate, within Leicester City Centre, lying approximately 100m north of the prime pedestrianised retail pitches of Gallowtree Gate, East Gate, High Street and Humberstone Gate which are centred around the Clock Tower. Also, in close proximity, along Church Gate, is an ancillary customer entrance to the Highcross Shopping Centre.

#### Description

The subject property comprises a self-contained ground floor retail unit incorporating a metal shop frontage and a flush entrance. The unit is laid out to provide open plan flexible retail accommodation with an ancillary WC and store to the rear.

The specification generally includes a suspended ceiling with inset lighting, painted and plastered walls and ceramic tiled flooring. The front elevation of the shop frontage benefits from steel roller shutters.