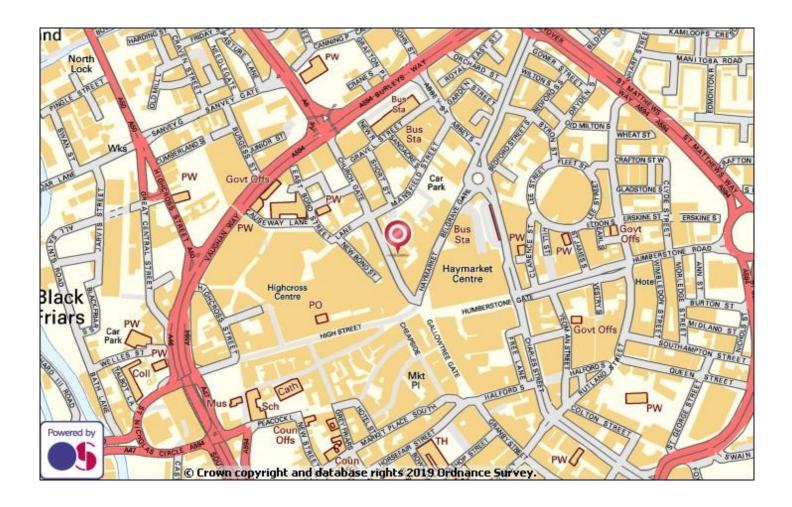

#### Location

The property is situated on the east side of Church Gate, within Leicester City Centre, lying approximately 100m north of the prime pedestrianised retail pitches of Gallowtree Gate, East Gate, High Street and Humberstone Gate which are centred around the Clock Tower. Also, in close proximity, along Church Gate, is an ancillary customer entrance to the Highcross Shopping Centre.