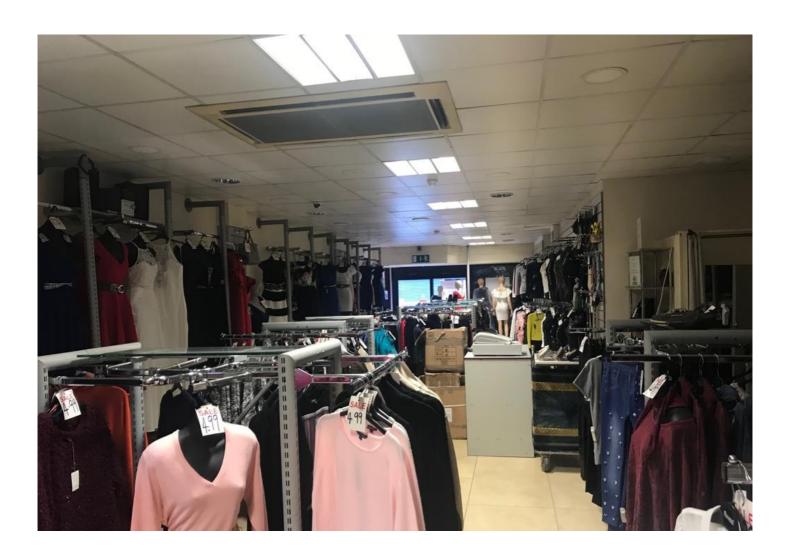

#### Description

The subject property comprises a self-contained ground floor retail unit incorporating a metal shop frontage and a flush entrance. The unit is laid out to provide open plan flexible retail accommodation with an ancillary WC and store to the rear.

The specification generally includes a suspended ceiling with inset lighting, painted and plastered walls and ceramic tiled flooring. The front elevation of the shop frontage benefits from steel roller shutters.

#### Accommodation

|              | Sq M | Sq Ft |
|--------------|------|-------|
| Ground Floor | 90.1 | 970   |
| Total        | 90.1 | 970   |

Measurements are quoted on a Net Internal basis in accordance with the RICS Property Measurement Second Edition.