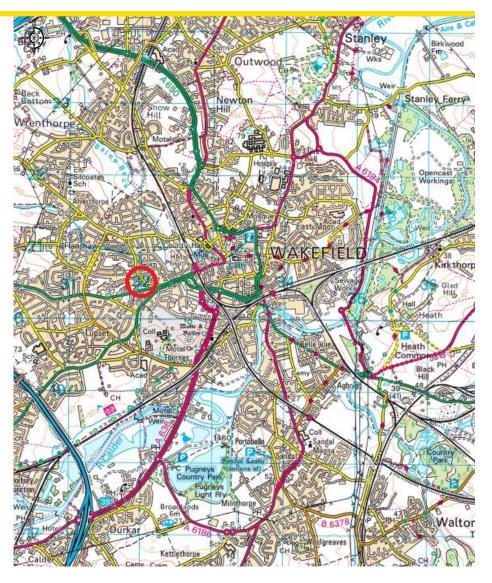

#### Location

The property is located in a mixed commercial/residential area off the A638 and 1 mile west of Wakefield Westgate train station. Junction 40 of the M1 is located approximately 2.2 miles to the west and Junction 30 of the M62 is located approximately 5.2 miles to the North West