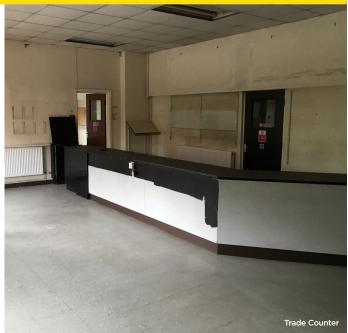

## **Description**

The subject property comprises of a modern warehouse, a trade counter and a production area. The property has brick and steel clad elevations with concrete flooring throughout.

Specification includes:

#### **Accommodation**

The property extends to the following areas:

| FLOOR  | DESCRIPTION            | SQ M    | SQ FT  |
|--------|------------------------|---------|--------|
| Ground | Production Area        | 699.61  | 7,530  |
| First  | Production Area        | 266.99  | 2,874  |
| Ground | Staff Welfare          | 20.56   | 221    |
| Ground | Modern Warehouse       | 292.8   | 3,152  |
| Ground | Office & Trade Counter | 137.28  | 1,478  |
| Total  |                        | 1417.24 | 15,255 |