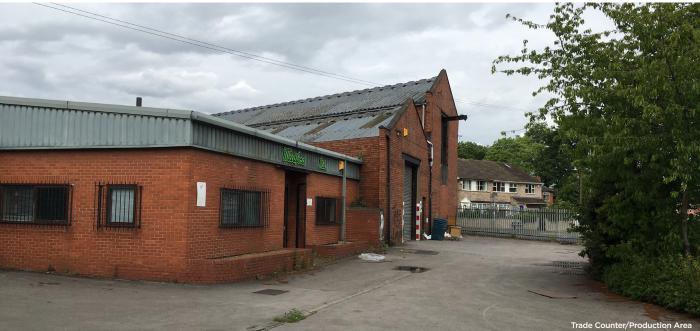

## **Description**

The subject property comprises of a modern warehouse, a trade counter and a production area. The property has brick and steel clad elevations with concrete flooring throughout.

Specification includes:

- · Concrete floor
- · Brick and steel clad elevations
- Office, WC's and kitchen facilities
- · Varying eaves height throughout
- 2 roller shutter doors