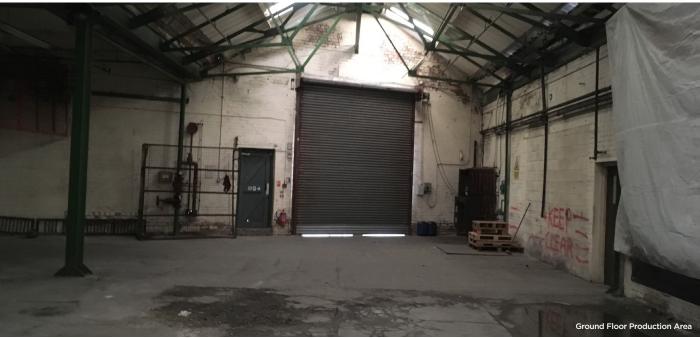

## **Description**

The subject property comprises of a modern warehouse, a trade counter and a production area. The property has brick and steel clad elevations with concrete flooring throughout.

Specification includes:

- · Concrete floor
- · Brick and steel clad elevations
- Office, WC's and kitchen facilities
- · Varying eaves height throughout
- 2 roller shutter doors

#### **Accommodation**

The property extends to the following areas:

| FLOOR  | DESCRIPTION            | SQ M    | SQ FT  |
|--------|------------------------|---------|--------|
| Ground | Production Area        | 699.61  | 7,530  |
| First  | Production Area        | 266.99  | 2,874  |
| Ground | Staff Welfare          | 20.56   | 221    |
| Ground | Modern Warehouse       | 292.8   | 3,152  |
| Ground | Office & Trade Counter | 137.28  | 1,478  |
| Total  |                        | 1417.24 | 15,255 |