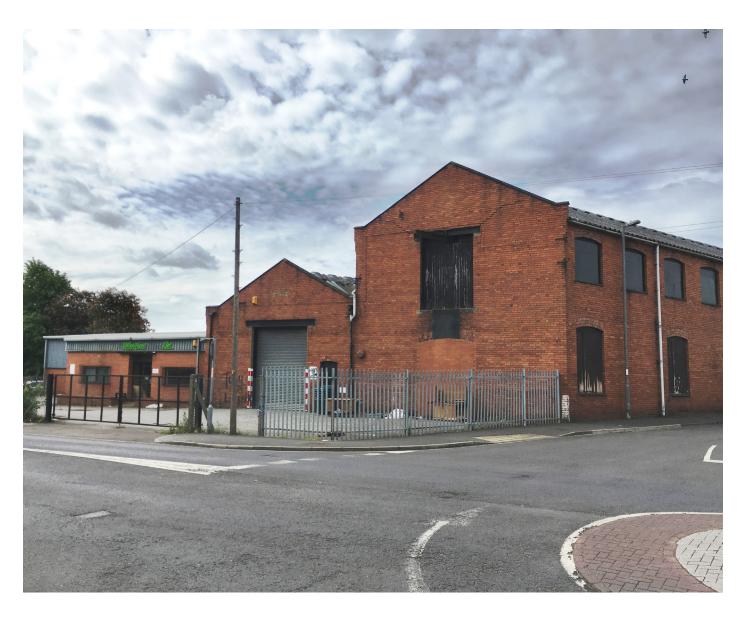

# **COCKCROFT MILL**

Alverthorpe Road, Wakefield, WF2 9NT

## **Description**

The subject property comprises of a modern warehouse, a trade counter and a production area. The property has brick and steel clad elevations with concrete flooring throughout.

Specification includes: