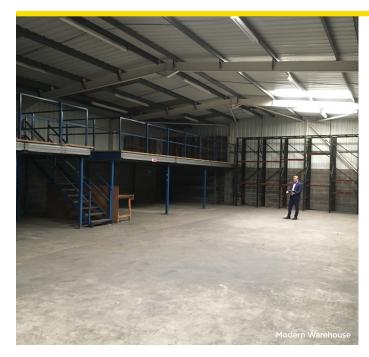

## **Description**

The subject property comprises of a modern warehouse, a trade counter and a production area. The property has brick and steel clad elevations with concrete flooring throughout.

Specification includes:

- · Concrete floor
- · Brick and steel clad elevations
- Office, WC's and kitchen facilities
- · Varying eaves height throughout
- 2 roller shutter doors

#### **Accommodation**

The property extends to the following areas:

| FLOOR  | DESCRIPTION            | SQ M    | SQ FT  |
|--------|------------------------|---------|--------|
| Ground | Production Area        | 699.61  | 7,530  |
| First  | Production Area        | 266.99  | 2,874  |
| Ground | Staff Welfare          | 20.56   | 221    |
| Ground | Modern Warehouse       | 292.8   | 3,152  |
| Ground | Office & Trade Counter | 137.28  | 1,478  |
| Total  |                        | 1417.24 | 15,255 |