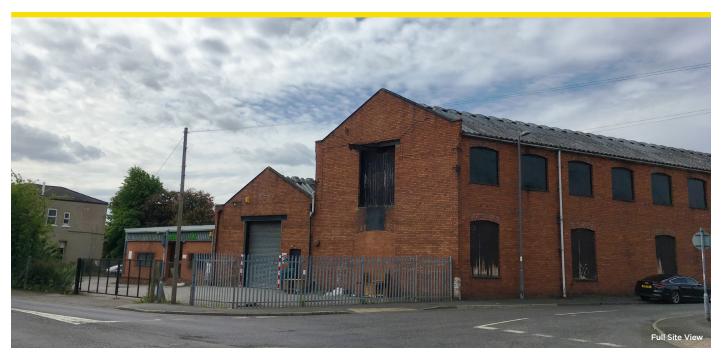

## **Description**

The subject property comprises of a modern warehouse, a trade counter and a production area. The property has brick and steel clad elevations with concrete flooring throughout.

Specification includes: