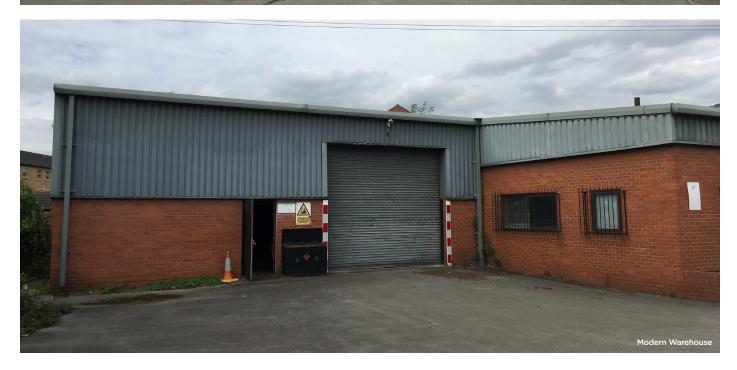

## **Description**

The subject property comprises of a modern warehouse, a trade counter and a production area. The property has brick and steel clad elevations with concrete flooring throughout.

Specification includes:

- · Concrete floor
- · Brick and steel clad elevations
- Office, WC's and kitchen facilities
- · Varying eaves height throughout
- 2 roller shutter doors