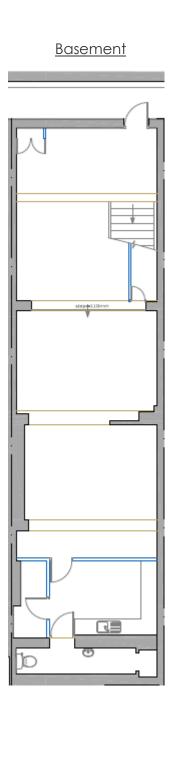

## Accommodation

The shop is arranged over ground floor and basement. The approximate net internal areas are as follows: -

| Ground floor | 746 sq.ft | 69.31 sq.m |
|--------------|-----------|------------|
| Basement     | 795 sq.ft | 73.86 sq.m |

#### **Indicative Plans**

Ground

For further information, please contact:

lan Simpson

T 020 7590 8957

**Ross Crummey** T 020 7581 9722 E ian@milescommercial.co.uk E ross@milescommercial.co.uk

Misrepresentation Act: Miles Commercial Limited for themselves and for the vendors or lessors of the property whose agents they are give notice that :i) The particulars are set out as a general outline only for the guidance of intending purchasers or lessees and do not constitute part of an order or contract; ii) All descriptions, dimensions, references to condition and necessary permissions for use and occupation and other details are given in good faith and are believed to be correct, but any intending purchaser or tenant should not rely on them as statements or representations of fact but must satisfy themselves by inspection or otherwise as to the correctness of each of them; iii) No person in the employment of Miles Commercial Limited has any authority to make or give any representation or warranty whatsoever in relation to this property. Miles Commercial Limited trading as Miles Commercial, registered in England at NatWest Bank Chambers, 55 Station Road, New Milton, Hampshire BH25 6JA Company registration No:2591029