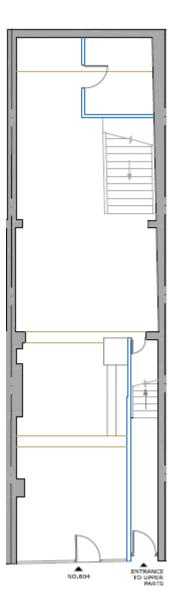

## Accommodation

The shop is arranged over ground floor and basement. The approximate net internal areas are as follows: -

| Ground floor | 746 sq.ft | 69.31 sq.m |
|--------------|-----------|------------|
| Basement     | 795 sq.ft | 73.86 sq.m |

#### **Indicative Plans**

Ground

For further information, please contact:

lan Simpson

T 020 7590 8957

**Ross Crummey** T 020 7581 9722 E ian@milescommercial.co.uk E ross@milescommercial.co.uk

Misrepresentation Act: Miles Commercial Limited for themselves and for the vendors or lessors of the property whose agents they are give notice that :i) The particulars are set out as a general outline only for the guidance of intending purchasers or lessees and do not constitute part of an order or contract; ii) All descriptions, dimensions, references to condition and necessary permissions for use and occupation and other details are given in good faith and are believed to be correct, but any intending purchaser or tenant should not rely on them as statements or representations of fact but must satisfy themselves by inspection or otherwise as to the correctness of each of them; iii) No person in the employment of Miles Commercial Limited has any authority to make or give any representation or warranty whatsoever in relation to this property. Miles Commercial Limited trading as Miles Commercial, registered in England at NatWest Bank Chambers, 55 Station Road, New Milton, Hampshire BH25 6JA Company registration No:2591029