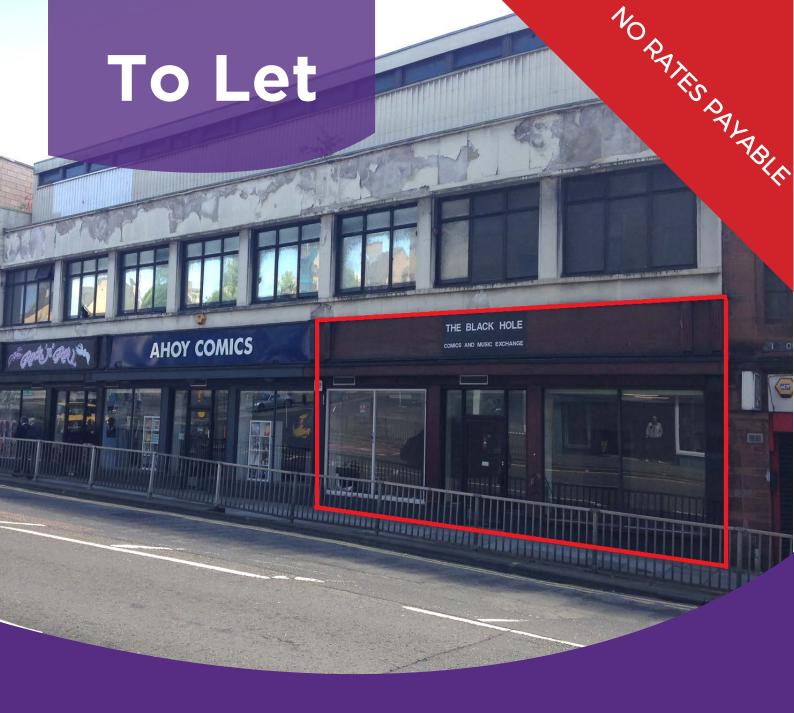

# Retail Unit

5 Victoria Road Dundee DD1 1EL

69.12 sq.m (744 sq.ft)

Call 01224 572661 www.fgburnett.co.uk

Dundee Waterfront Project, which with the benefit of circa £1 Billion of investment seeks to transform Dundee into a world class destination for visitors and business.

The subjects are located on a prominent position on Victoria Road close to the entrance of the Wellgate Shopping Centre where occupiers include Superdrug, McDonald's, Poundland, New Look, The Entertainer Toy Store and B&M. The centre will soon welcome the gym operator Xercise4Less.

#### Description

The subjects comprise a retail unit within the ground floor of a 3 storey block.

Internally the subjects comprise a sales area, storage and WC to the rear.