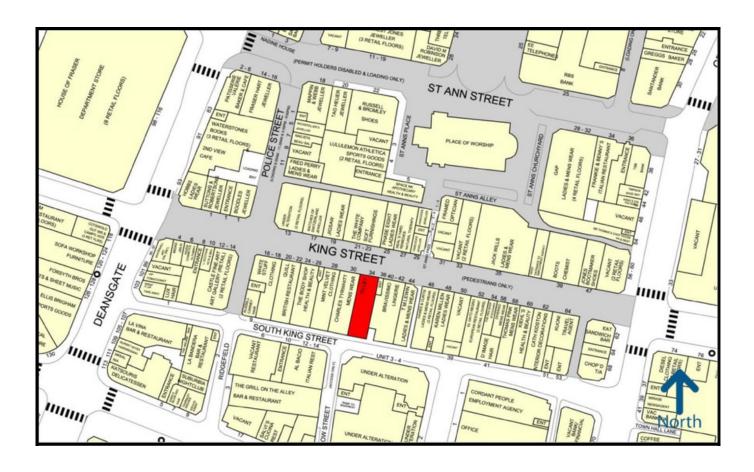

## LOCATION

TThe property is located on the pedestrianised section of King Street, one of Manchester's premier fashion pitches. The unit is situated adjacent to Charles Tyrwhitt and Bravissimo. Occupiers in the immediate vicinity include The Body Shop, White Company, T M Lewin and Jack Wills.