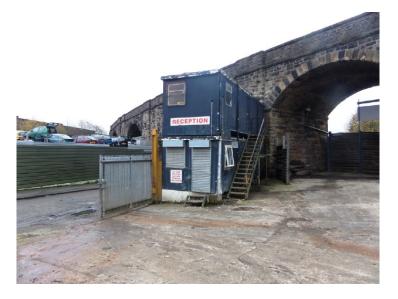

# FOR SALE

ARCH STREET OFF DARBISHIRE STREET BOLTON BL1 2TN

- Secure open storage site some site areas covered
- Planning Consent for dismantling and storage of cars and commercial vehicles
- Small portacabin office (basic condition)
- Concrete surfaced
- Conveniently located on fringes of Town Centre
- Good links to the A666 St Peters Way

#### DESCRIPTION

The subject premises comprises a secure open storage site totalling approximately 0.30 acres, situated in an established industrial location on the fringes of Bolton Town Centre.

The site has previously been utilised for the purpose of dismantling and storage of cars and commercial vehicles, however may suit other industrial uses STPP. The premises are concrete surfaced and some areas of the site benefit from being covered beneath the arches. There are also basic portacabin offices which are connected to all mains services.