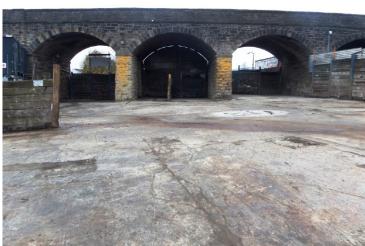

# FOR SALE

ARCH STREET OFF DARBISHIRE STREET BOLTON BL1 2TN

- Secure open storage site some site areas covered
- Planning Consent for dismantling and storage of cars and commercial vehicles
- Small portacabin office (basic condition)
- Concrete surfaced
- Conveniently located on fringes of Town Centre
- Good links to the A666 St Peters Way

#### DESCRIPTION

The subject premises comprises a secure open storage site totalling approximately 0.30 acres, situated in an established industrial location on the fringes of Bolton Town Centre.

The site has previously been utilised for the purpose of dismantling and storage of cars and commercial vehicles, however may suit other industrial uses STPP. The premises are concrete surfaced and some areas of the site benefit from being covered beneath the arches. There are also basic portacabin offices which are connected to all mains services.