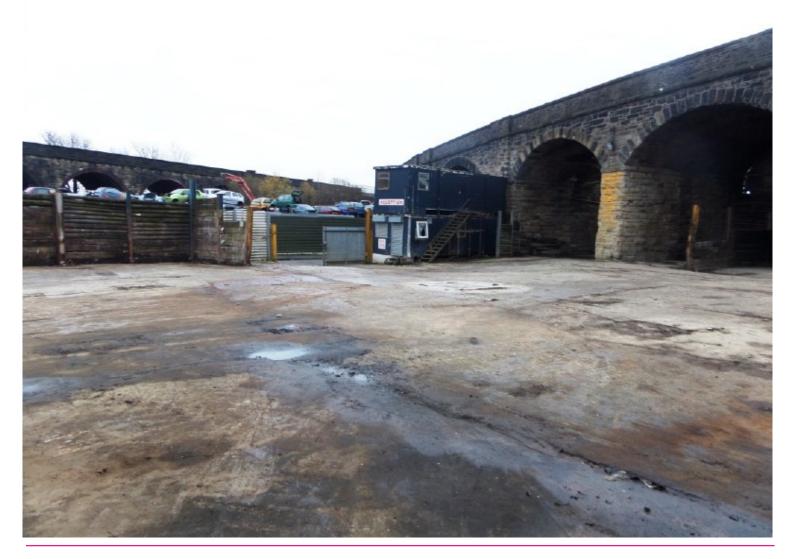

# FOR SALE

ARCH STREET OFF DARBISHIRE STREET BOLTON BL1 2TN

- Secure open storage site some site areas covered
- Planning Consent for dismantling and storage of cars and commercial vehicles
- Small portacabin office (basic condition)
- Concrete surfaced
- Conveniently located on fringes of Town Centre
- Good links to the A666 St Peters Way

#### DESCRIPTION

The subject premises comprises a secure open storage site totalling approximately 0.30 acres, situated in an established industrial location on the fringes of Bolton Town Centre.

The site has previously been utilised for the purpose of dismantling and storage of cars and commercial vehicles, however may suit other industrial uses STPP. The premises are concrete surfaced and some areas of the site benefit from being covered beneath the arches. There are also basic portacabin offices which are connected to all mains services.