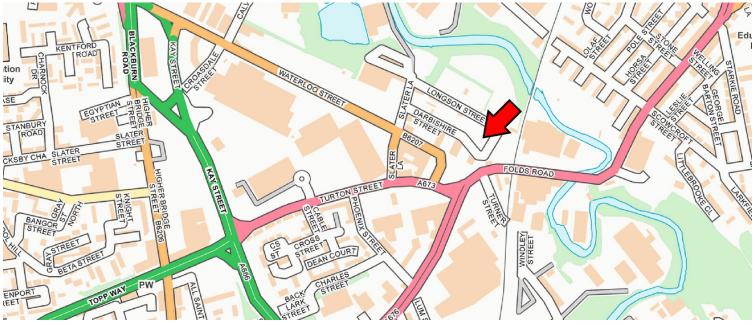

#### LOCATION

The subject property is located on Arch Street, between Darbishire Street and Longson Street with access gained via Slater Lane. The premises are situated in an established industrial area of Bolton close to Bolton Town Centre with convenient transport links to the A666 St Peters Way.