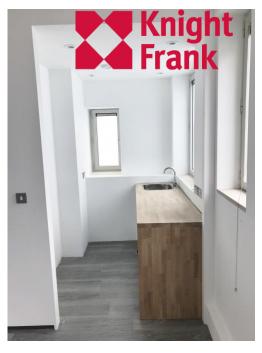

#### **Summary Specification**

- Newly refurbished 5<sup>th</sup> floor
- Large terrace on 5<sup>th</sup> floor
- Fitted kitchenettes on both floors
- Demised W/C on both floors
- Excellent natural light
- Perimeter trunking
- Intercom entry system
- Shower facilities on both floors