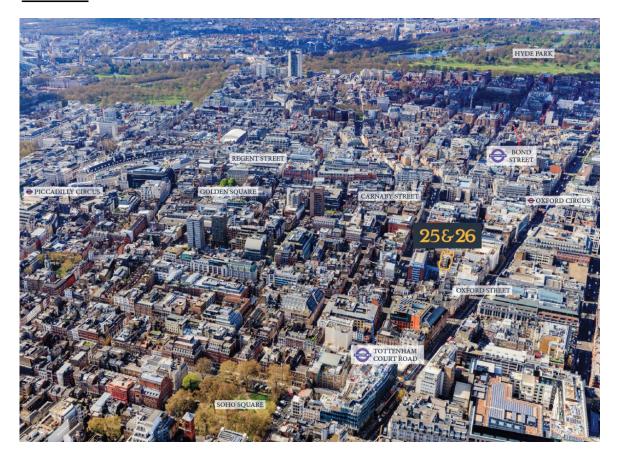

# 25 & 26 POLAND STREET

SOHO, WI

NEWLY REFURBISHED TOP FLOOR OFFICE SUITE TO LET - 836 SQ FT

STYLISH OFFICE SUITE TO LET ON SECOND FLOOR - 1,300 SQ FT





## 25 & 26 POLAND STREET

#### Location





#### **Overview**

**Business rates:** c.£23.00 per sq ft (c.£19,228 pa)

**Service charge:** £4.19 per sq ft (£3,500 pa)

**Lease:** The space is available by way of a new FRI

Lease contracted outside the Landlord & Tenant Act

1954 and for a term by arrangement direct from the

landlord.

| Floor           | Area Sq Ft | Area Sq M | Status        | Rent (£ psf) |
|-----------------|------------|-----------|---------------|--------------|
| 5 <sup>th</sup> | 836        | 77.7      | Available Now | 78.50        |
| 2 <sup>nd</sup> | 1,300      | 120.8     | Available Now | 67.50        |

#### **Summary Specification**

- Newly refurbished 5<sup>th</sup> floor
- Large terrace on 5<sup>th</sup> floor
- Fitted kitchenettes on both floors
- Demised W/C on both floors
- Excellent natural