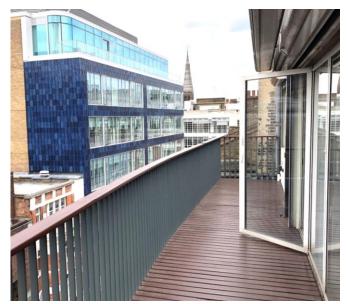

#### **Summary Specification**

- Newly refurbished 5<sup>th</sup> floor
- Large terrace on 5<sup>th</sup> floor
- Fitted kitchenettes on both floors
- Demised W/C on both floors
- Excellent natural light
- Perimeter trunking
- Intercom entry system
- Shower facilities on both floors