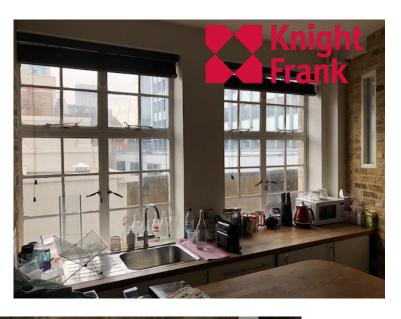

#### **Summary Specification**

- Newly refurbished 5<sup>th</sup> floor
- Large terrace on 5<sup>th</sup> floor
- Fitted kitchenettes on both floors
- Demised W/C on both floors
- Excellent natural light
- Perimeter trunking
- Intercom entry system
- Shower facilities on both floors