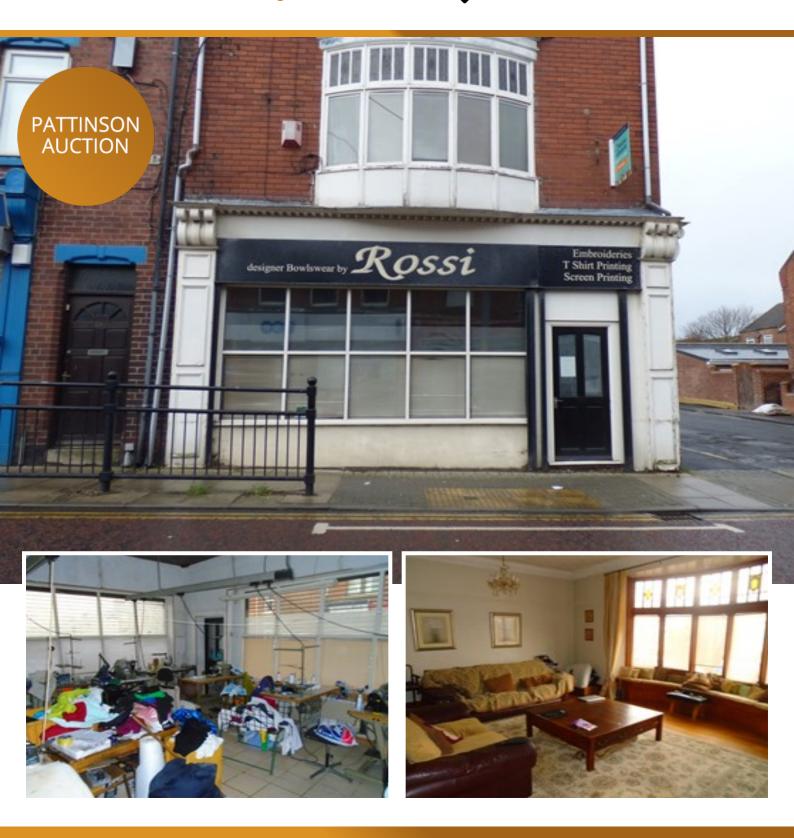

# **Description**

FOR SALE BY AUCTION: auction to be held at 5pm on 25th July 2019 at Kingston Park Rugby Club. Terms and conditions apply.

We are pleased to offer to auction this two storey mixed commercial and residential property, conveniently located along Blackhills Road, Horden, Peterlee. To the ground floor is an A1 retail unit, last used as a clothing alterations shop. To the first floor is a spacious for bedroom apartment. The property is to be sold with vacant possession.

### Accommodation

GROUND FLOOR Main area: 27.90sqm Room 1: 11.84sqm Room 2: 1.80sqm

Room 3 (leading to flat): 2.41sqm

FIRST FLOOR Large lounge Kitchen/diner 4 bedrooms Bathroom