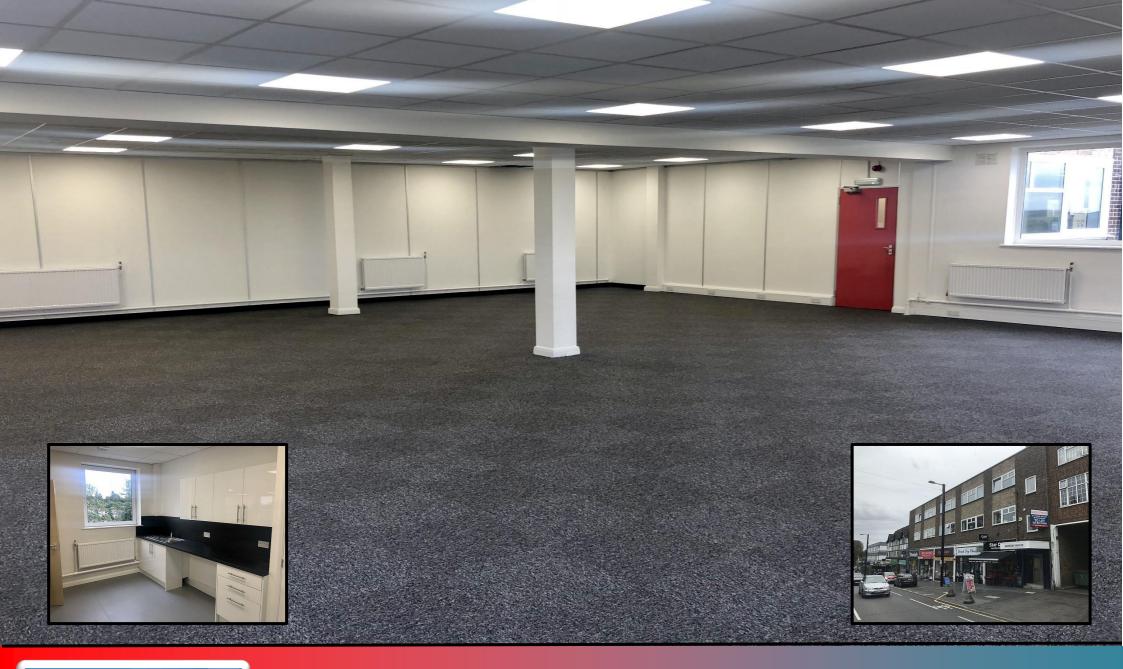

#### **DESCRIPTION:**

The premises form a second floor (rear) office suite which is accessed via either passenger lift or communal stairs. The office space and common parts have just been fully refurbished. The suite itself provides a self-contained open plan, modern office facility to include the following specification and amenities:

- New carpeting
- New suspended ceiling with recessed LED lighting
- Newly refurbished common parts and modern WCs
- Excellent natural light and new UPVC windows
- Newly constructed and fitted staff kitchen and breakout area
- 4 parking spaces
- Gas fired central heating