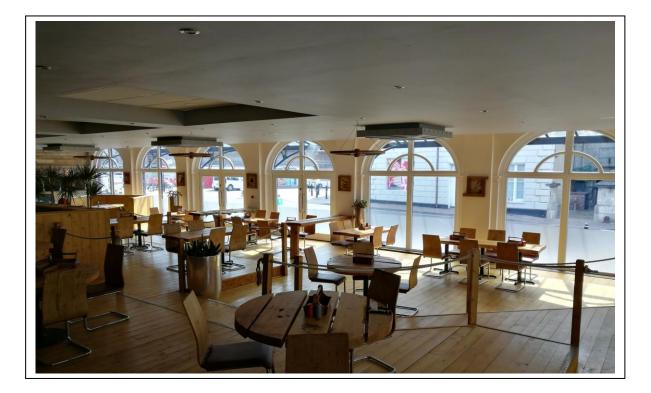

#### Accommodation

The premises are arranged over ground floor and first floor levels and comprise the following approximate dimensions and areas:

| Overall Frontage        | 47.25 m     | 155 ft      |
|-------------------------|-------------|-------------|
| Frontage to Angel Place | 26.52 m     | 87 ft       |
| Ground Floor GIA        | 510.97 sq m | 5,500 sq ft |
| First Floor Storage     | 14.30 sq m  | 154 sq ft   |
| Outside seating area    | 36 sq m     | 387 sq ft   |