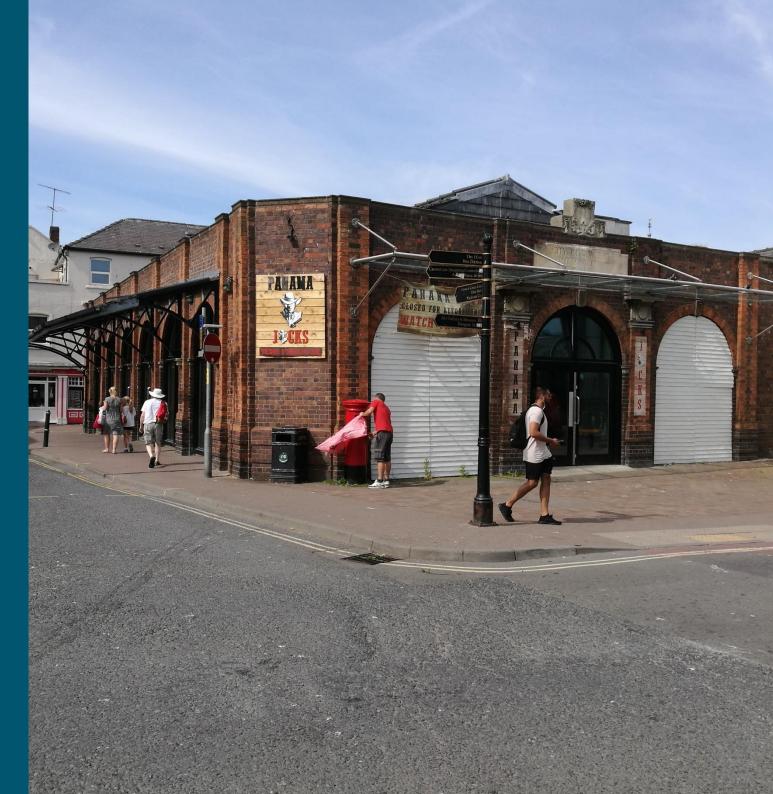

#### Location

The building occupies a prominent corner position at the junction of Angel Place and Angel Street within one of the principal shopping areas of the city.

It is located almost immediately opposite the entrance to the **Crowngate Shopping Centre** and nearby operators include **McDonald's**, **Boston Tea Party**, **New Look**, **Vision Express** and a number of pubs, restaurants and nightclubs (the latter uses marked in green on the street traders plan overleaf).

Angel Place to the south is pedestrianised whilst Angle Place & Angel Street to the south and west are available to bus and coach services only. These streets act as feeders to the main bus station which is almost immediately adjacent and is the terminus for all local and national routes into the city.