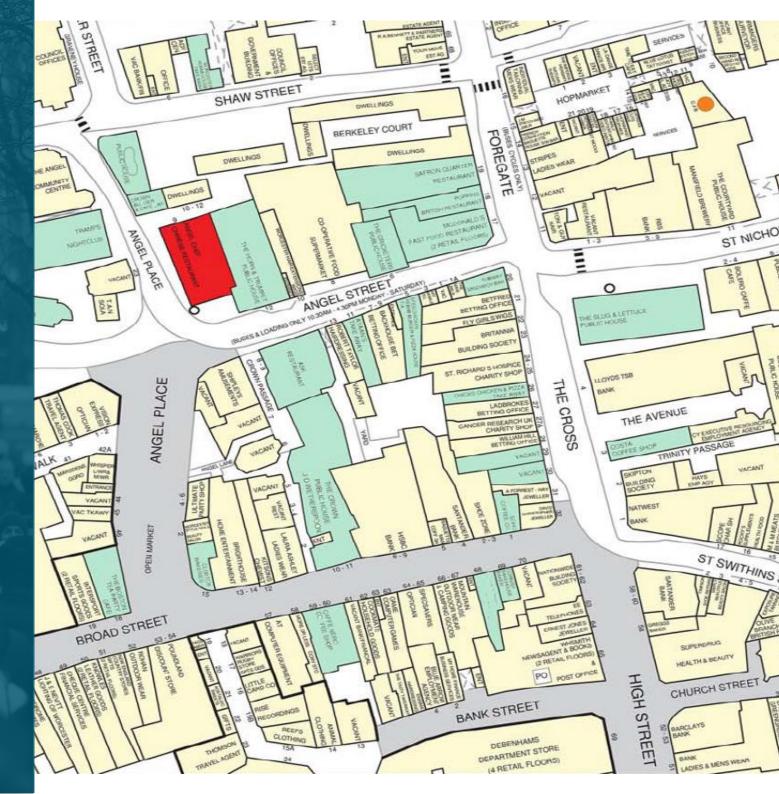

#### Location

The building occupies a prominent corner position at the junction of Angel Place and Angel Street within one of the principal shopping areas of the city.

It is located almost immediately opposite the entrance to the **Crowngate Shopping Centre** and nearby operators include **McDonald's**, **Boston Tea Party**, **New Look**, **Vision Express** and a number of pubs, restaurants and nightclubs (the latter uses marked in green on the street traders plan overleaf).