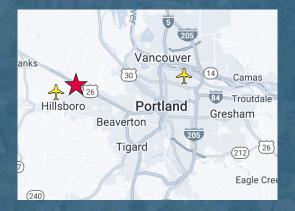

#### Excellent Location and Access

- » Highly visible property, with convenient location just off Highway 26 in the Sunset Corridor
- » Just 13 miles from downtown Portland and within 3 miles of the Hillsboro Airport
- Surrounded by numerous restaurants and retail amenities as well as prominent corporate neighbors