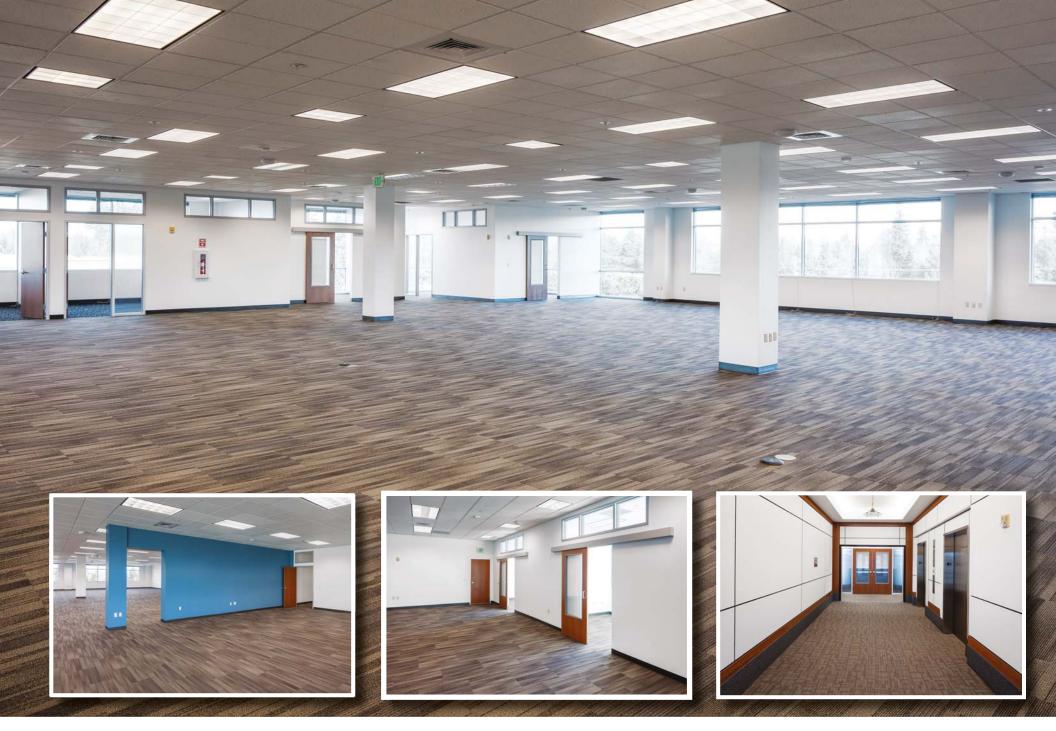

#### Campus

This three-building headquarters opportunity is connected by landscaped walkways with common seating area that provides a campus feel with corporate appeal.

jwilliams@ngkf.com Licensed Oregon Real Estate Brokers

Common Areas & Tenant Amenities

Outdoor common areas are landscaped with seating and walk-ways connecting the three buildings, providing additional collaborative space