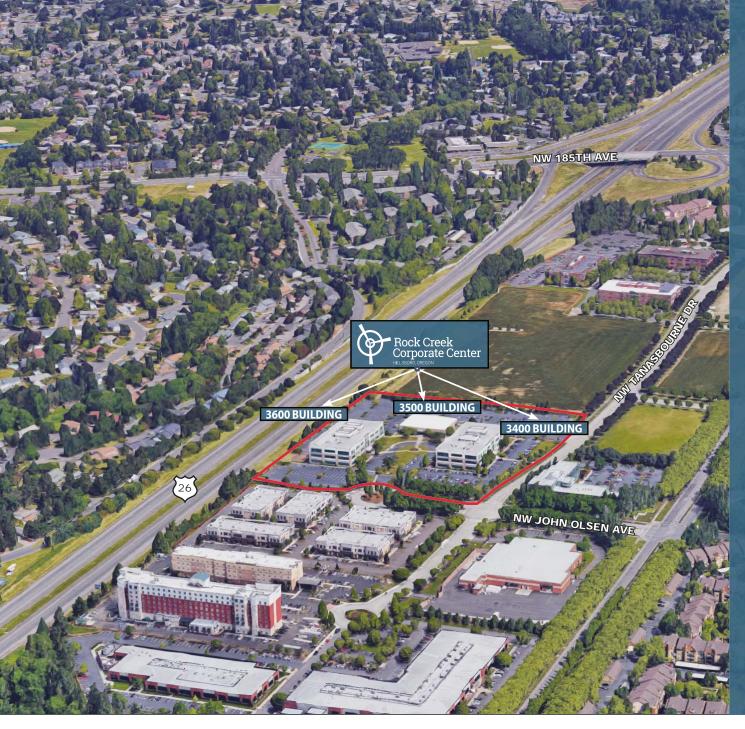

#### 99,282 RSF Class A Office

Rock Creek Corporate Center is a three-building office park strategically located in the desirable Sunset Corridor of Hillsboro, Oregon. The Property is located directly adjacent to Highway 26 and offers great visibility and accessibility with a host of nearby retail amenities.

#### Excellent Location and Access

- » Highly visible property, with convenient location just off Highway 26 in the Sunset Corridor
- » Just 13 miles from downtown Portland and within 3 miles of the Hillsboro Airport
- Surrounded by numerous restaurants and retail amenities as well as prominent corporate neighbors