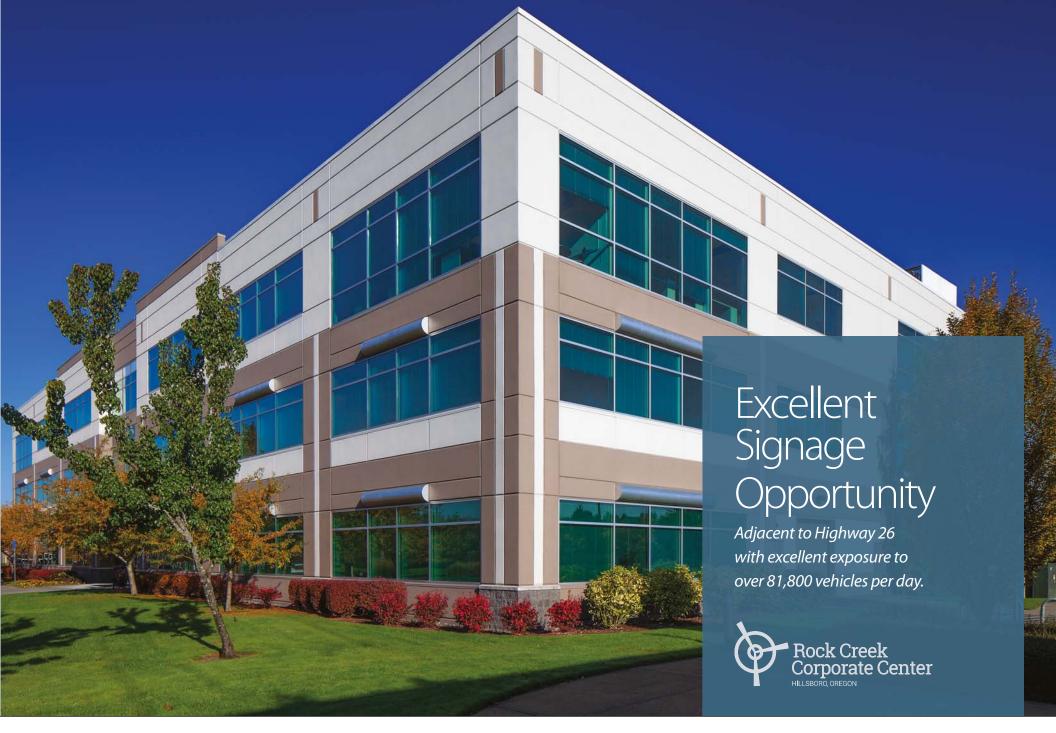

#### 99,282 RSF Class A Office

Rock Creek Corporate Center is a three-building office park strategically located in the desirable Sunset Corridor of Hillsboro, Oregon. The Property is located directly adjacent to Highway 26 and offers great visibility and accessibility with a host of nearby retail amenities.

#### Excellent Location and Access

- » Highly visible property, with convenient location just off Highway 26 in the Sunset Corridor
- » Just 13 miles from downtown Portland and within 3 miles of the Hillsboro Airport
- Surrounded by numerous restaurants and retail amenities as well as prominent corporate neighbors