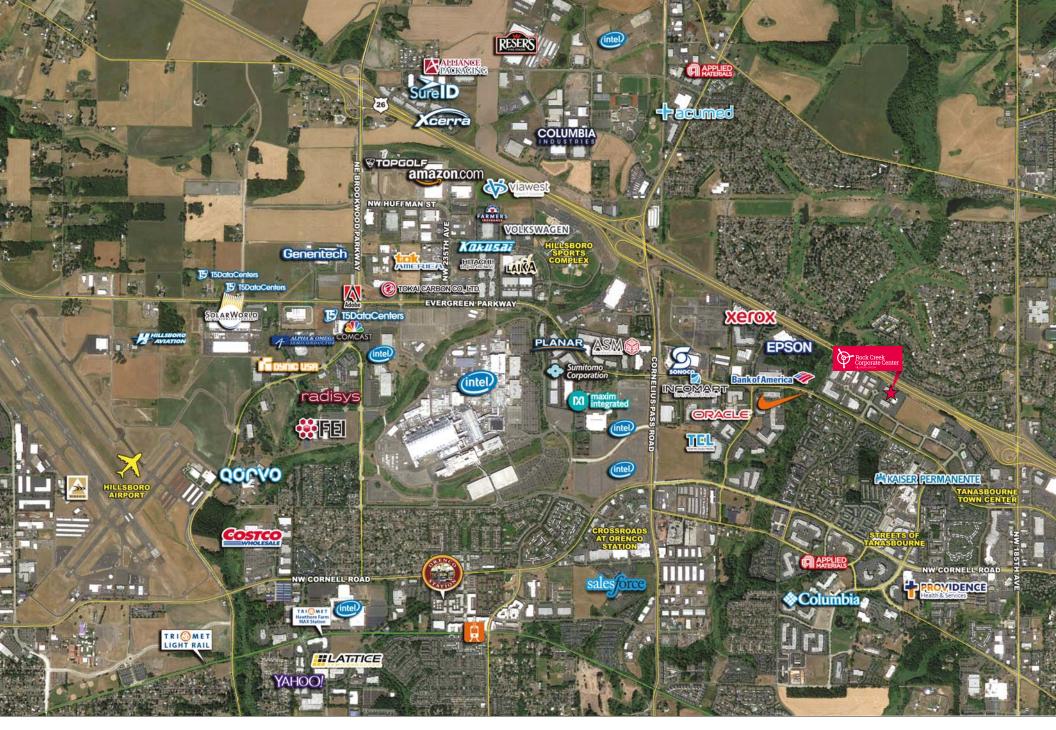

### Hillsboro Beavertono

Strategically located in the Sunset Corridor, the property offers an endless number of retail amenities within a 2-mile radius of the property including the Tanasbourne Town Center, The Streets of Tanasbourne, Tanasbourne Market and Sunset Square. Dining options at the shopping centers include Five Guys Burgers, Chevys, The Old Spaghetti Factory, Red Robin, Chipotle, PF Chang's, Whole Foods, Trader Joe's, Safeway, Starbucks and more. Retail amenities include Target, Macy's, Nordstrom Rack, Men's Warehouse, Best Buy, Office Depot and a 13-screen Regal Cinemas just to name a few. There are also 8 hotels within a 2-mile radius of the property as well as Kaiser Permanente's Westside Medical Center.

#### Excellent Location and Access

- » Highly visible property, with convenient location just off Highway 26 in the Sunset Corridor
- » Just 13 miles from downtown Portland and within 3 miles of the Hillsboro Airport
- Surrounded by numerous restaurants and retail amenities as well as prominent corporate neighbors