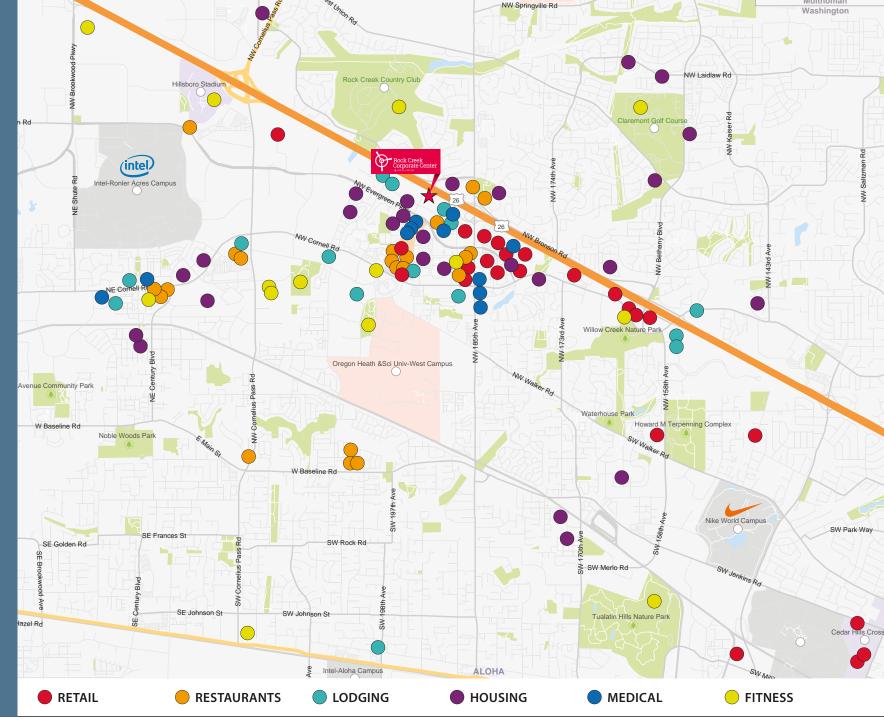

### Hillsboro Beavertono

Strategically located in the Sunset Corridor, the property offers an endless number of retail amenities within a 2-mile radius of the property including the Tanasbourne Town Center, The Streets of Tanasbourne, Tanasbourne Market and Sunset Square. Dining options at the shopping centers include Five Guys Burgers, Chevys, The Old Spaghetti Factory, Red Robin, Chipotle, PF Chang's, Whole Foods, Trader Joe's, Safeway, Starbucks and more. Retail amenities include Target, Macy's, Nordstrom Rack, Men's Warehouse, Best Buy, Office Depot and a 13-screen Regal Cinemas just to name a few. There are also 8 hotels within a 2-mile radius of the property as well as Kaiser Permanente's Westside Medical Center.

**EXPANSIVE RETAIL** 

**NUMEROUS RESTAURANTS** 

ADJACENT HOTELS/LODGING

**ABUNDANT HOUSING** 

**DIVERSE MEDICAL** 

**FITNESS OPTIONS** 

For further information, please contact:

David C. Squire, SIOR 503.972.5505 dsquire@ngkf.com Licensed Oregon Real Estate Brokers Joshua R. Williams 503.972.5504 jwilliams@ngkf.com Licensed Oregon Real Estate Brokers