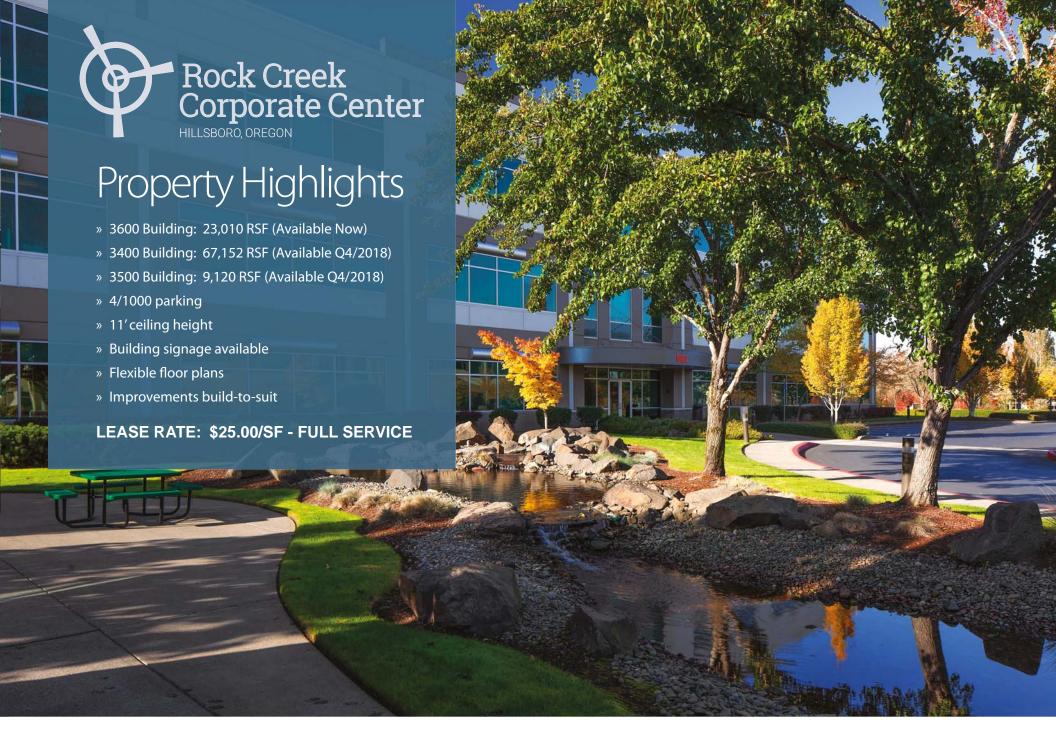

#### 99,282 RSF Class A Office

Rock Creek Corporate Center is a three-building office park strategically located in the desirable Sunset Corridor of Hillsboro, Oregon. The Property is located directly adjacent to Highway 26 and offers great visibility and accessibility with a host of nearby retail amenities.