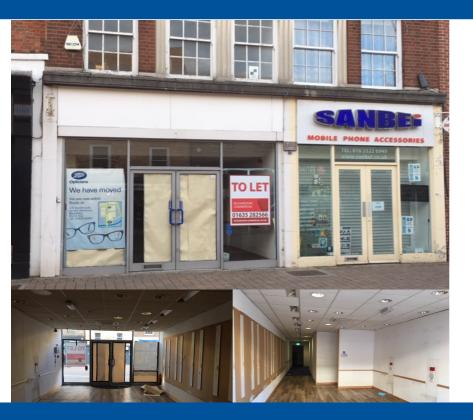

## Newbury - 32A Northbrook Street, RG14 1DJ

#### **A1 RETAIL UNIT TO LET**

|                         | SQ FT |
|-------------------------|-------|
| Ground floor sales area | 932   |
| First Floor Ancillary   | 303   |
| TOTAL                   | 1,235 |
| ITZA                    | 485   |

#### **KEY FACTS**

- Prime retail unit in busy pedestrianised area
- First floor staff/ storage area
- A planning application has been submitted for A3/A5.
- Nearby occupiers include Sofa Workshop, Jigsaw, Mint Velvet.