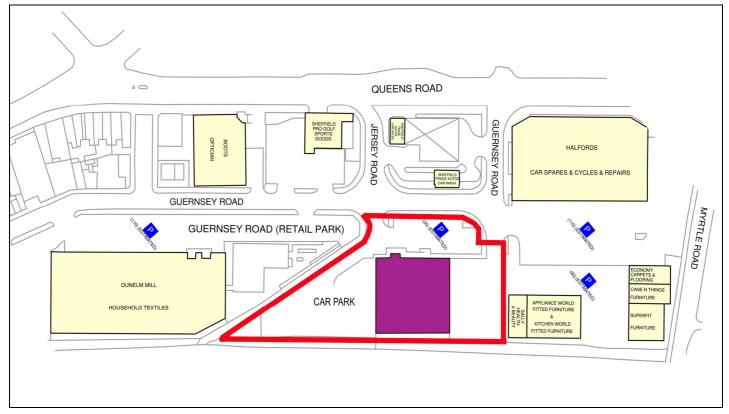

#### SITUATION/DESCRIPTION

The premises are located just off Queens Road adjacent to Halfords, Dunelm and Boots Opticians and in close proximity to the Queens Road Retail Park which includes retailers such as Asda, United Carpets, Poundstretcher and Magnet together with a B&Q Warehouse. The premises have their own dedicated servicing and car parking for approximately 60 vehicles.

### **GUERNSEY ROAD OFF QUEENS ROAD**

Extract reproduced by permission of Experian, Chas E Goad, Hatfield, Herts, under Licence No.42.