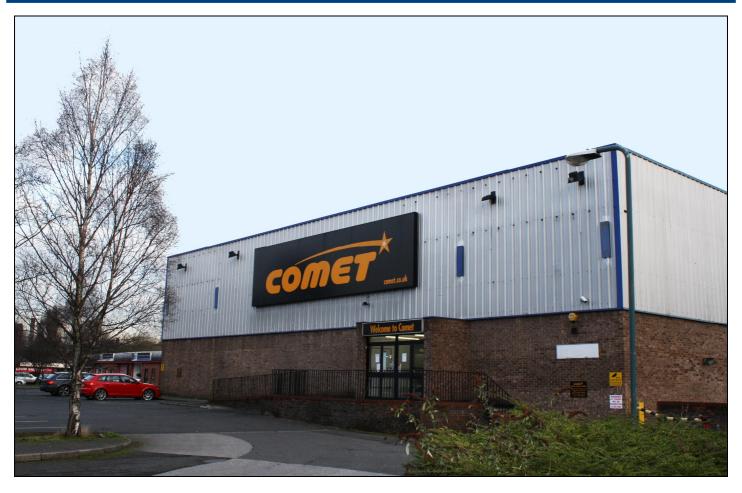

## TO LET - FORMER COMET PREMISES

#### SITUATION/DESCRIPTION

The premises are located just off Queens Road adjacent to Halfords, Dunelm and Boots Opticians and in close proximity to the Queens Road Retail Park which includes retailers such as Asda, United Carpets, Poundstretcher and Magnet together with a B&Q Warehouse. The premises have their own dedicated servicing and car parking for approximately 60 vehicles.