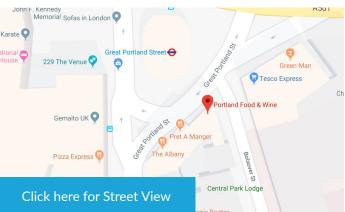

## Location

The premises occupy an extremely prominent corner position, at the northern end of the thoroughfare, immediately opposite Great Portland Street Underground, adjacent to both Pret a Manger and Tesco Express. Other occupiers in the immediate vicinity include Pizza Express, The Albany, and The Portland Hospital. Immediately opposite the unit is British Land's flagship Regent's Place mixed-use scheme, spread over 13 acres, housing some 16,000 workers and residents.