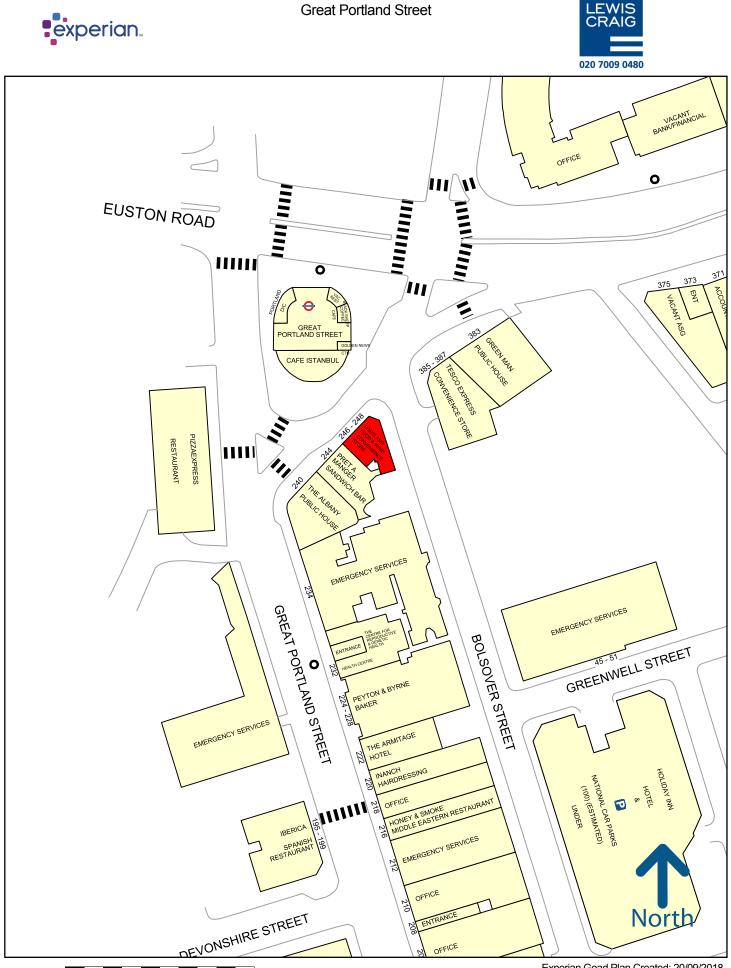

## Location

The premises occupy an extremely prominent corner position, at the northern end of the thoroughfare, immediately opposite Great Portland Street Underground, adjacent to both Pret a Manger and Tesco Express. Other occupiers in the immediate vicinity include Pizza Express, The Albany, and The Portland Hospital. Immediately opposite the unit is British Land's flagship Regent's Place mixed-use scheme, spread over 13 acres, housing some 16,000 workers and residents.

Experian Goad Plan Created: 20/09/2018 Created By: Lewis Craig

50 metres